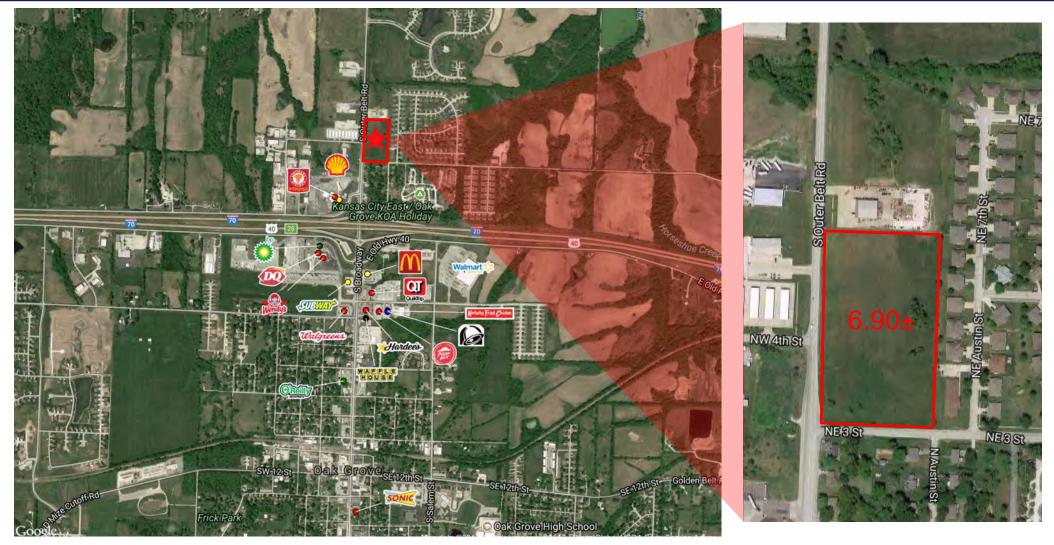

# NEC OF N. BROADWAY ST. (MO-H HWY) & N.E. 3<sup>RD</sup> ST. OAK GROVE, MISSOURI 64075

### **PROPERTY FEATURES**

- Premium location next to I-70 Exit 28 Levasy/Oak Grove
- Suitable for a variety of uses including restaurant, service station, lodging, and investment
- Level parcel for easy development

| PROPERTY FEATURES |                         |
|-------------------|-------------------------|
| ZONING            | C-3, Highway Commercial |
| LAND SIZE         | 300,990.50± SF          |
| TAXES (2016)      | \$721                   |

## NEC OF N. BROADWAY ST. (MO-H HWY) & N.E. 3<sup>RD</sup> ST., OAK GROVE, MISSOURI 64075 Land for Sale or Lease