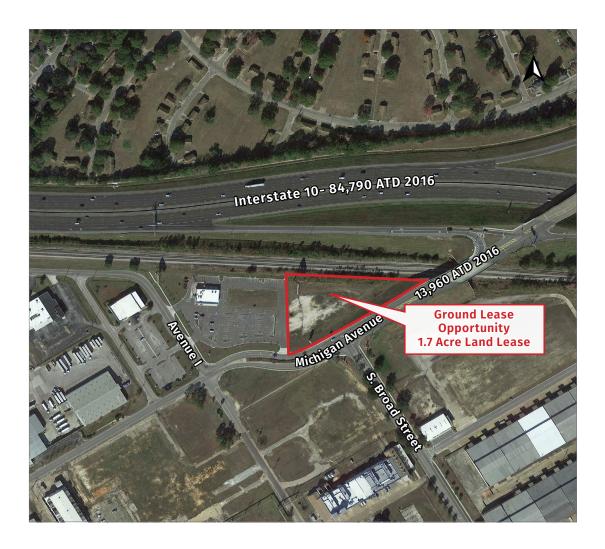

#### **Property Summary**

Located on Michigan Avenue at Interstate 10 where over 80,000 cars pass by each day. The site is adjacent to the \$600+ million Airbus final assembly line, the Alabama State Docks (major import/export facility), and in close proximity to over 70 other companies with more than 3,600 employees.

#### **Land Size**

1.7 Acres

### **Traffic Counts (ADT 2016)**

- On Interstate 10, west of Michigan Avenue: 84,790)
- Michigan Ave: 13,960