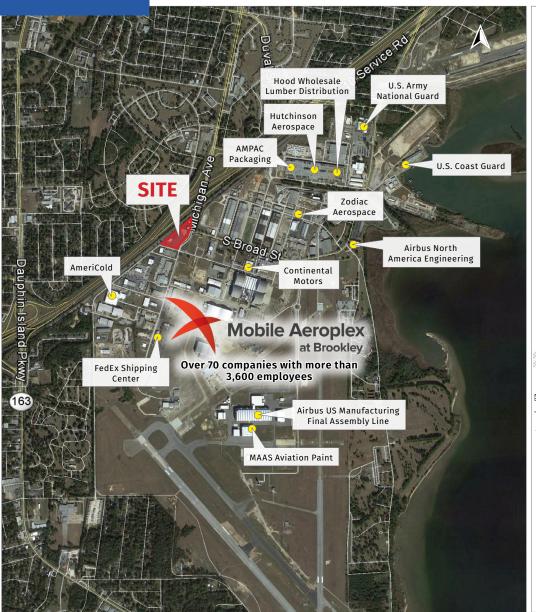

#### **Property Summary**

Located on Michigan Avenue at Interstate 10 where over 80,000 cars pass by each day. The site is adjacent to the \$600+ million Airbus final assembly line, the Alabama State Docks (major import/export facility), and in close proximity to over 70 other companies with more than 3,600 employees.

## Mobile Aeroplex at Brookley Notable Tenants

- Airbus US Manufacturing Final Assembly Line
- Airbus North America Engineering
- **Continental Motors**
- MAAS Aviation Paint
- FedEx Shipping Center
- Hood Wholesale Lumber Distribution
- AMPAC Packaging
- AmeriCold
- Plus Many Others