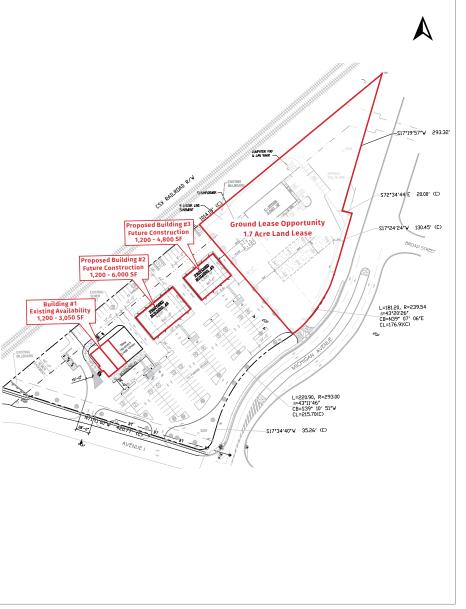

#### **Available**

 Ground Lease Opportunity (Gas Station/Fast Food/ Convenience Store/Hospitality)

#### **Land Size**

1.7 Acres