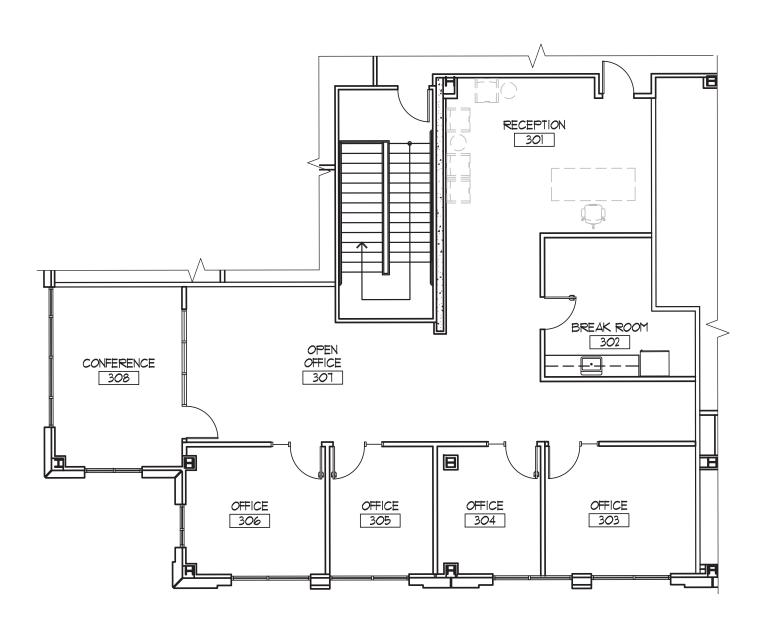

Drive, Suite 380  | ±2,100 SF | \$2.70/SF FS               |
| 9245 Laguna Springs Drive, Suite 370* | ±7,280 SF | \$2.60/SF FS               |



For further information please contact us at (916) 381-8113 or jacksonprop.com

Broker participation is invited.

The information herein is provided from reliable sources; however, Jackson Properties, Inc. assumes no liability for accuracy. The individual broker or user should confirm the physical information for themselves. Prices subject to change without notice. Disclaimer for 3-5 lease rate.



# **Laguna Pointe**Elk Grove

9245 Laguna Springs Drive | Elk Grove, CA





Suite 175 ±1,128 Office SF





### 9245 Laguna Springs Dr., Elk Grove Suite 315 ±1,941 Office SF





#### Suite 140 ±2,063 Office SF





#### Suite 380 ±2,100 Office SF





Suite 370 ±7,280 Office SF