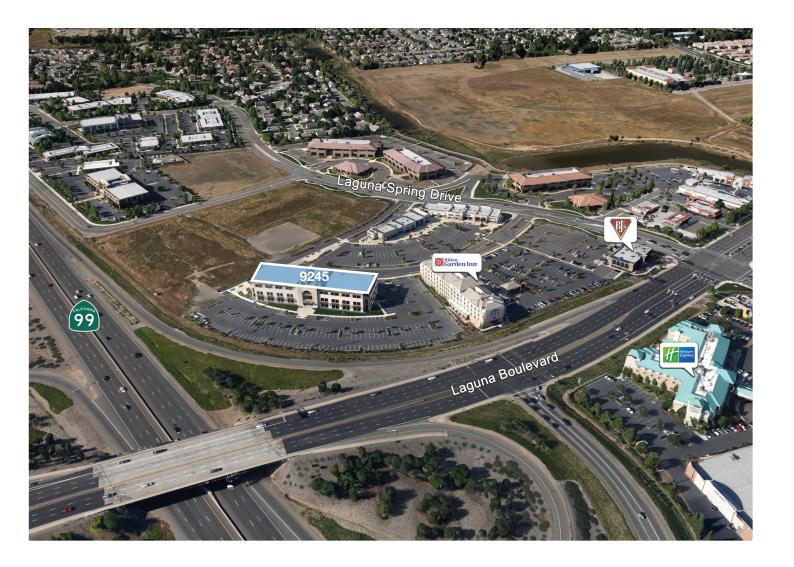

#### **Description**

Laguna Pointe is Elk Grove's premier mixed-use project. In addition to the Class A office building, the Project has numerous amenities within walking distance such as Hilton Garden Inn, BJ's Restaurant, East West Cafe, West Coast Sourdough and Five Guys Burgers.

#### **Property Features**

±1,128 SF - ±7,280 SF

- Elk Grove's Premiere Office Location
- Excellent Freeway Visible Signage
- Great Ingress and Egress
- Pedestrian Friendly Development
- Adjacent to all Services
- Fantastic Mix of Tenants
- Additional 72,000 SF and 50,000 SF Buildings Planned