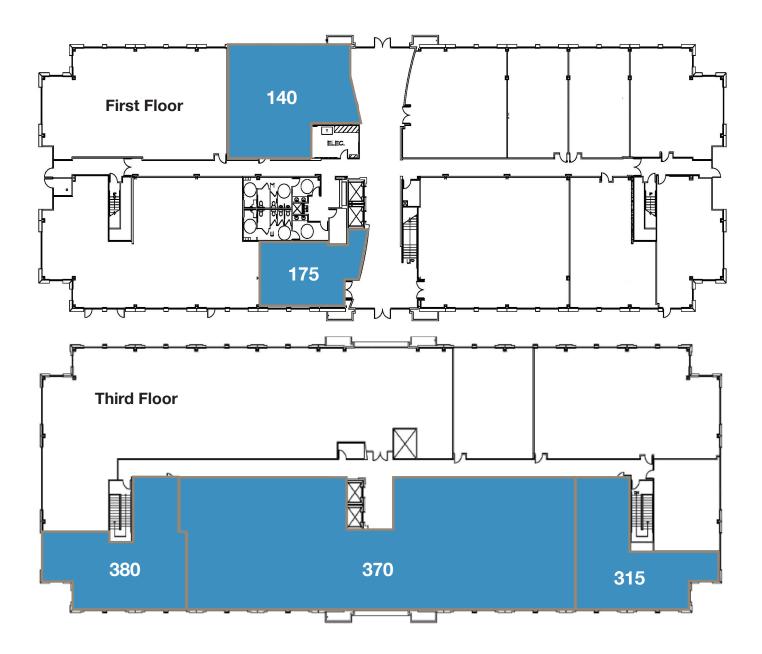

# 9245 Laguna Springs Drive Elk Grove, CA

| Available Units                       | Total SF  | <b>Monthly Rental Rate</b> |
|---------------------------------------|-----------|----------------------------|
| 9245 Laguna Springs Drive, Suite 175* | ±1,128 SF | \$2.75/SF FS               |
| 9245 Laguna Springs Drive, Suite 315* | ±1,941 SF | \$2.60/SF FS               |
| 9245 Laguna Springs Drive, Suite 140  | ±2,063 SF | \$2.75/SF FS               |
| 9245 Laguna Springs Drive, Suite 380  | ±2,100 SF | \$2.70/SF FS               |
| 9245 Laguna Springs Drive, Suite 370* | ±7,280 SF | \$2.60/SF FS               |

# **Laguna Pointe**Elk Grove

9245 Laguna Springs Drive | Elk Grove, CA

Suite 175 ±1,128 Office SF

### 9245 Laguna Springs Dr., Elk Grove Suite 315 ±1,941 Office SF

#### Suite 140 ±2,063 Office SF

#### Suite 380 ±2,100 Office SF

Suite 370 ±7,280 Office SF