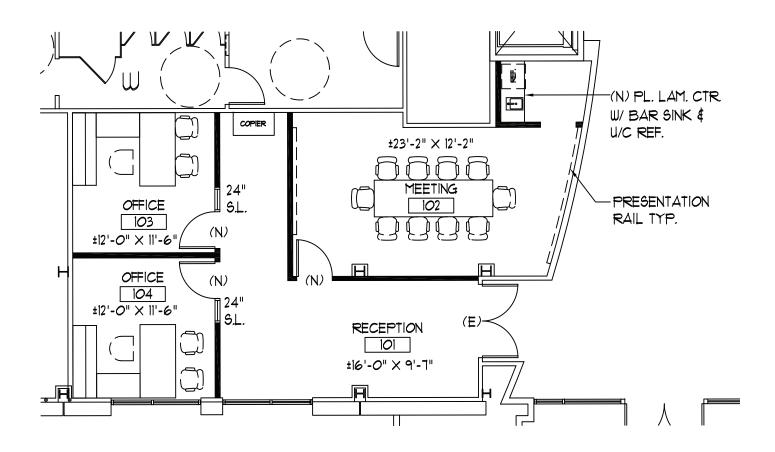

# **Laguna Pointe**Elk Grove

9245 Laguna Springs Drive | Elk Grove, CA

Suite 175 ±1,128 Office SF