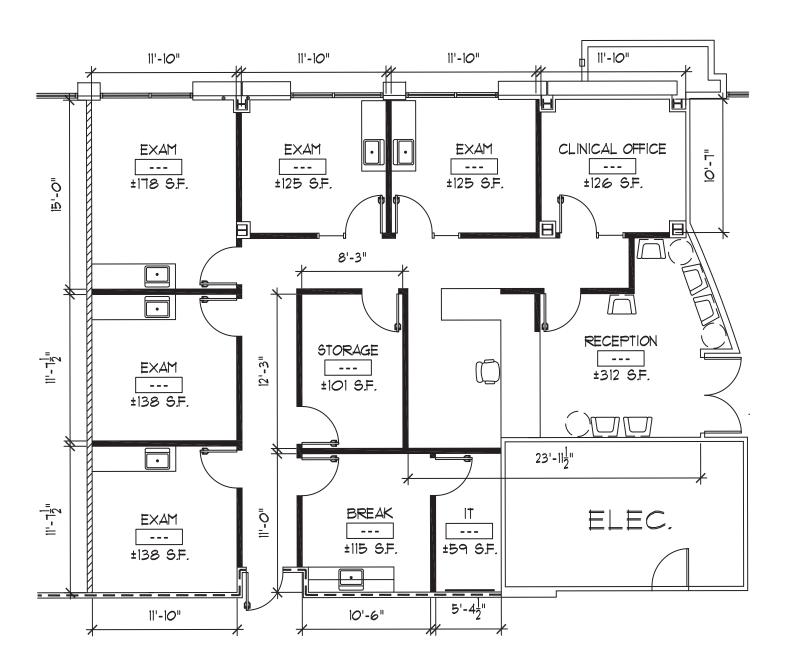

|
| 9245 Laguna Springs Drive, Suite 380  | ±2,100 SF | \$2.70/SF FS               |
| 9245 Laguna Springs Drive, Suite 370* | ±7,280 SF | \$2.60/SF FS               |



For further information please contact us at (916) 381-8113 or jacksonprop.com

Broker participation is invited.

The information herein is provided from reliable sources; however, Jackson Properties, Inc. assumes no liability for accuracy. The individual broker or user should confirm the physical information for themselves. Prices subject to change without notice. Disclaimer for 3-5 lease rate.



# **Laguna Pointe**Elk Grove

9245 Laguna Springs Drive | Elk Grove, CA





Suite 175 ±1,128 Office SF





### 9245 Laguna Springs Dr., Elk Grove Suite 315 ±1,941 Office SF





#### Suite 140 ±2,063 Office SF





#### Suite 380 ±2,100 Office SF





Suite 370 ±7,280 Office SF