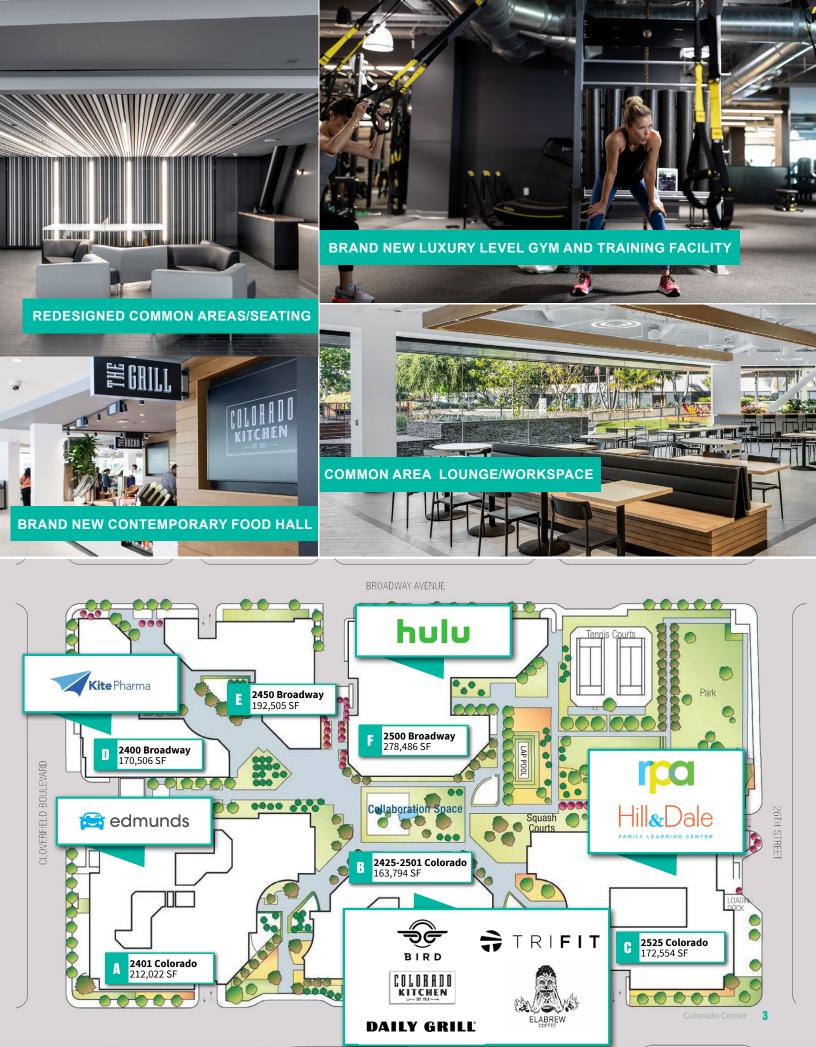

New, premier campus amenities designed for today's creative and lifestyle companies

5-minute walk to the Expo line's Bergamot light rail stop

Easy access to the Santa Monica (10) & San Diego (405) highways

### Entire 4th and Entire 5th Floors of the Colorado Center 2500 Broadway Building

LANDMARK

**DPPORTUNITY** 

Available January 2021

4.4/1,000 SF Parking

57,000 SF Efficient Floorplate Design

13 FT Slab to Slab Ceiling Height