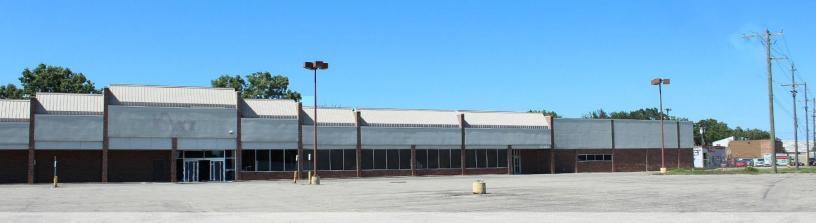

### 37187 GROESBECK HWY **CLINTON TWP, MICHIGAN**

### INDUSTRIAL FOR SALE OR LEASE 64,500 Square Feet Available

### **PROPERTY FEATURES**

- 64,500 square feet available
- Office area to suit
- Located on 3.5 acres
- 15'-18' clear height
- (1) 10 x 10 grade level door, (2) truckwell
- Former Kroger store rezoned Industrial
- Heavy power, main road exposure, signage, and paved parking with 65+ spaces
- Minutes from I-94, Hall Road and I-696 expressways
- Lease Rate: \$5.95/sg.ft. NNN
- Sale Price: \$3,096,000 (\$48.00/sq.ft.)