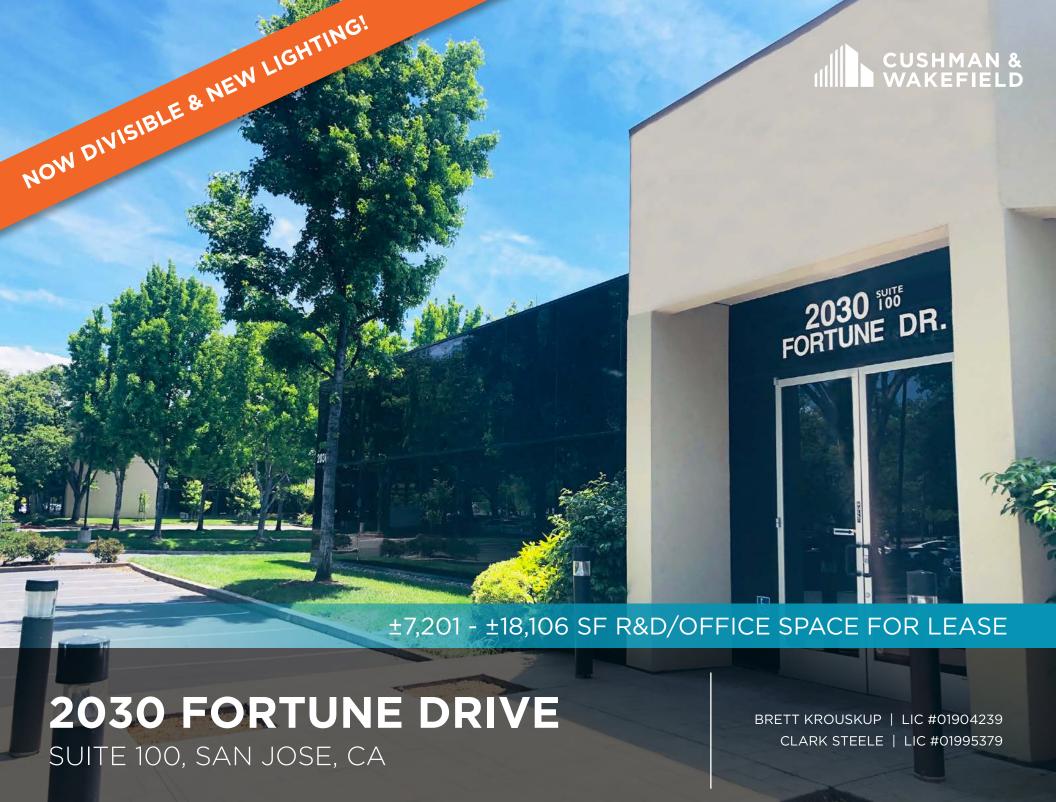

# **PROPERTY HIGHLIGHTS**

- New Lighting & Restrooms Complete!
- Fronts Fortune Drive
- ±7,201 ±18,106 RSF
- Warehouse Space
- 14<sup>1/2</sup>'-16'+ Clear Height
- HVAC Lab Space

- 600 1,000 Amps 277/480V
- 2 Grade Level Doors
- Building Signage Available
- Monument Signage Possible
- TI's Available for New Tenant

2030 FORTUNE DRIVE, SUITE 100, SAN JOSE, CA

#### ±18,106 SF

- New Lighting Installed
- New Restrooms Complete
- Secured Lobby
- ±14 Offices
- ±3 Conference Rooms
- Large Warehouse Area
- Clear Height: ±16'+
- ±600 ±1,000 Amps
- HVAC Lab with Drop Power
- 2 Grade Level Doors
- 2 Drop Ceiling VCT Labs
- In-Suite Shower
- Large Break Room
- Building Signage Available
- Ample Parking
- Secured Outdoor Storage
- Equipment Pads Possible