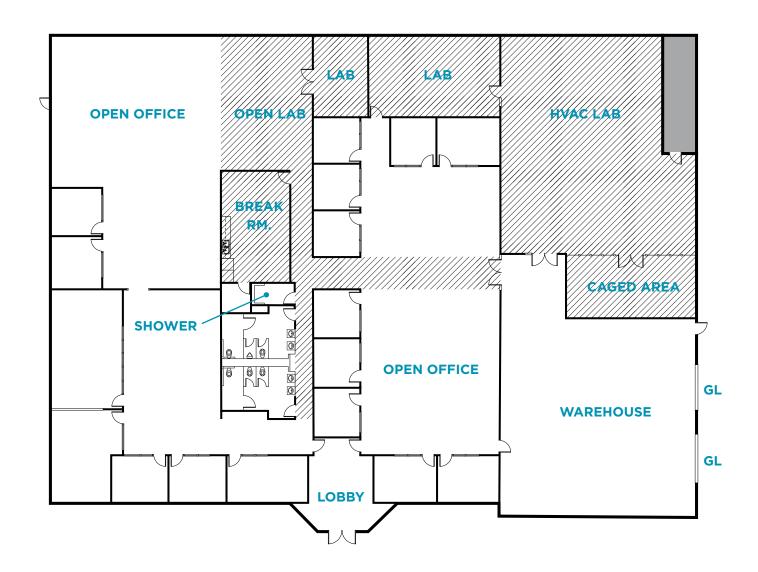

# **FLOOR PLAN**

#### ±18,106 SF

- New Lighting Installed
- New Restrooms Complete
- Secured Lobby
- ±14 Offices
- ±3 Conference Rooms
- Large Warehouse Area
- Clear Height: ±16'+
- ±600 ±1,000 Amps
- HVAC Lab with Drop Power
- 2 Grade Level Doors
- 2 Drop Ceiling VCT Labs
- In-Suite Shower
- Large Break Room
- Building Signage Available
- Ample Parking
- Secured Outdoor Storage
- Equipment Pads Possible