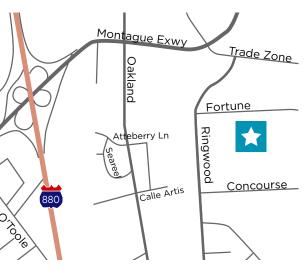

# **PROPERTY HIGHLIGHTS**

- New Lighting & Restrooms Complete!
- Fronts Fortune Drive
- ±7,201 ±18,106 RSF
- Warehouse Space
- 14<sup>1/2</sup>'-16'+ Clear Height
- HVAC Lab Space

- 600 1,000 Amps 277/480V
- 2 Grade Level Doors
- Building Signage Available
- Monument Signage Possible
- TI's Available for New Tenant





2030 FORTUNE DRIVE, SUITE 100, SAN JOSE, CA

# **FLOOR PLAN**

#### ±18,106 SF

- New Lighting Installed
- New Restrooms Complete
- Secured Lobby
- ±14 Offices
- ±3 Conference Rooms
- Large Warehouse Area
- Clear Height: ±16'+
- ±600 ±1,000 Amps
- HVAC Lab with Drop Power
- 2 Grade Level Doors
- 2 Drop Ceiling VCT Labs
- In-Suite Shower
- Large Break Room
- Building Signage Available
- Ample Parking
- Secured Outdoor Storage
- Equipment Pads Possible





## HYPOTHETICAL FLOOR PLAN

- Excellent Glass Line
- Ample Lab Area
- Large Breakroom
- 3 Offices
- 2 Conference Room
- Open Office Space
- New Lighting



- Large Lab or Manufacturing Area
- 16'+ Clear Height WHS
- 2 Grade Level Doors
- 4 Offices
- 1 Conference Room
- Open Office Space
- New Lighting







### FOR MORE INFORMATION,