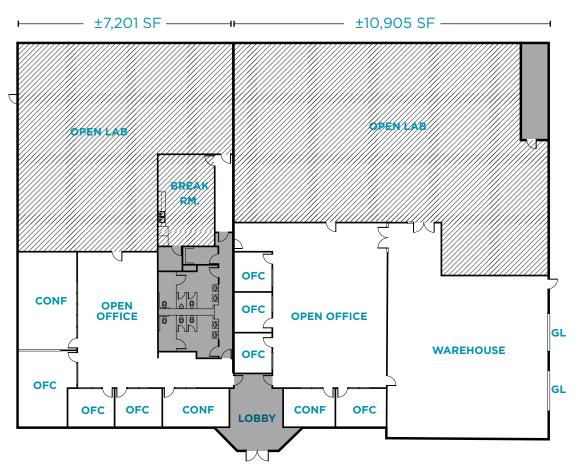

## HYPOTHETICAL FLOOR PLAN

- Excellent Glass Line
- Ample Lab Area
- Large Breakroom
- 3 Offices
- 2 Conference Room
- Open Office Space
- New Lighting

- Large Lab or Manufacturing Area
- 16'+ Clear Height WHS
- 2 Grade Level Doors
- 4 Offices
- 1 Conference Room
- Open Office Space
- New Lighting