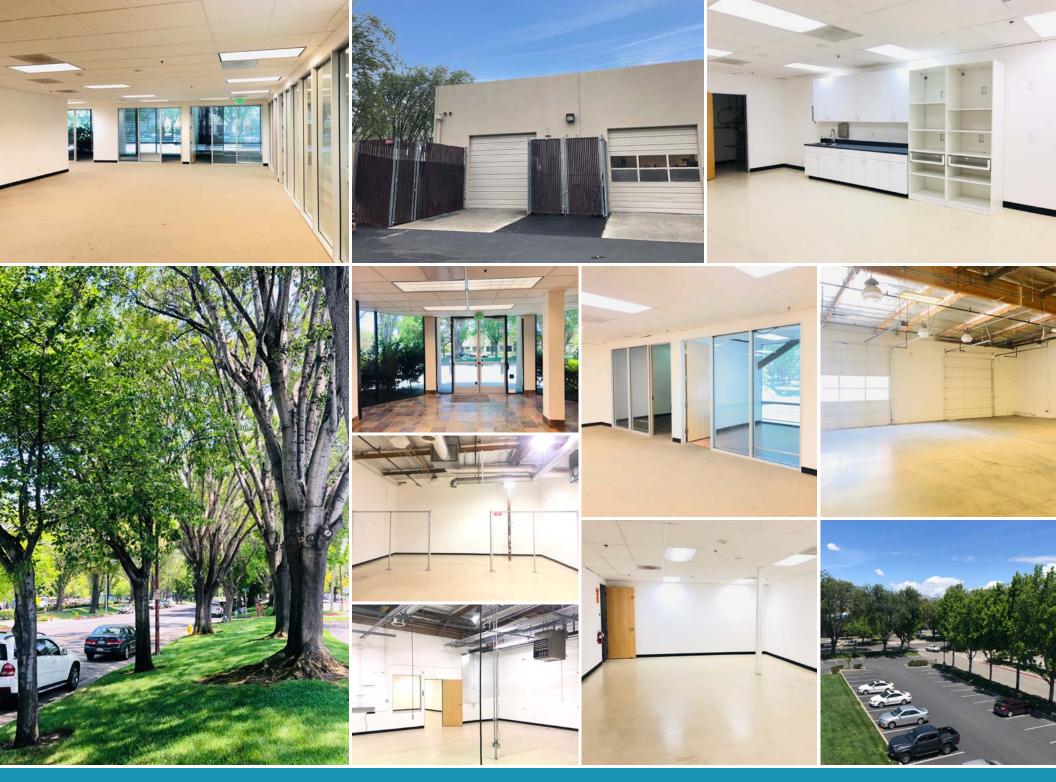

#### ±18,106 SF

- New Lighting Installed
- New Restrooms Complete
- Secured Lobby
- ±14 Offices
- ±3 Conference Rooms
- Large Warehouse Area
- Clear Height: ±16'+
- ±600 ±1,000 Amps
- HVAC Lab with Drop Power
- 2 Grade Level Doors
- 2 Drop Ceiling VCT Labs
- In-Suite Shower
- Large Break Room
- Building Signage Available
- Ample Parking
- Secured Outdoor Storage
- Equipment Pads Possible

## HYPOTHETICAL FLOOR PLAN

- Excellent Glass Line
- Ample Lab Area
- Large Breakroom
- 3 Offices
- 2 Conference Room
- Open Office Space
- New Lighting

- Large Lab or Manufacturing Area
- 16'+ Clear Height WHS
- 2 Grade Level Doors
- 4 Offices
- 1 Conference Room
- Open Office Space
- New Lighting