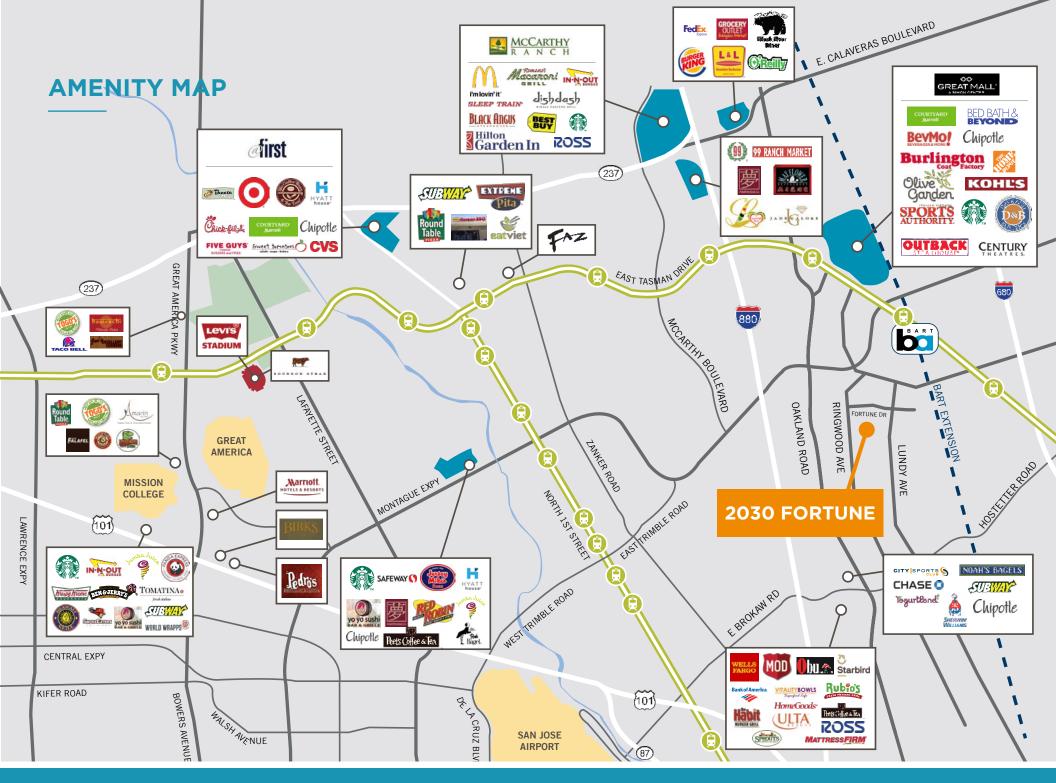

I's Available for New Tenant





2030 FORTUNE DRIVE, SUITE 100, SAN JOSE, CA

# **FLOOR PLAN**

#### ±18,106 SF

- New Lighting Installed
- New Restrooms Complete
- Secured Lobby
- ±14 Offices
- ±3 Conference Rooms
- Large Warehouse Area
- Clear Height: ±16'+
- ±600 ±1,000 Amps
- HVAC Lab with Drop Power
- 2 Grade Level Doors
- 2 Drop Ceiling VCT Labs
- In-Suite Shower
- Large Break Room
- Building Signage Available
- Ample Parking
- Secured Outdoor Storage
- Equipment Pads Possible





## HYPOTHETICAL FLOOR PLAN

- Excellent Glass Line
- Ample Lab Area
- Large Breakroom
- 3 Offices
- 2 Conference Room
- Open Office Space
- New Lighting



- Large Lab or Manufacturing Area
- 16'+ Clear Height WHS
- 2 Grade Level Doors
- 4 Offices
- 1 Conference Room
- Open Office Space
- New Lighting







### FOR MORE INFORMATION, PLEASE CONTACT:

BRETT KROUSKUP +1 408 615 3432 brett.krouskup@cushwake.com LIC #01904239

CLARK STEELE +1 408 436 3653 clark.steele@cushwake.com LIC #01995379



#### View Site Specific COVID-19 Prevention Plan

Cushman & Wakefield Copyright 2019. No warranty or representation, express or implied, is made to the accuracy or completeness of the information contained herein, and same is submitted subject to errors, omissions, change of price, rental or other conditions, withdrawal without notice, and to any special listing conditions imposed by the property owner(s). As applicable, we make no representation as to the condition of the property (or properties) in question.