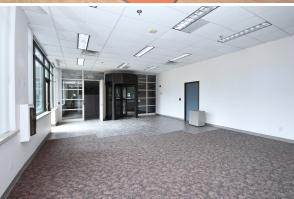

#### **PROPERTY FEATURES:**

- Ideal Corporate Headquarters located in the heart of the Rochester Hills Automotive groups
- Highway signage available with visibility on M-59
- High-Tech Office and Research facility with open floorplates
- 20' clear height in high-tech lab and shop areas
- · Overhead doors to shop area
- Fenced and secured parking area with 17 spaces
- 6/1000 parking ratio
- Quick and easy access to I-75 and M-59
- Corporate Neighbors: Volkswagen, Comerica, Chrysler, BorgWarner, FANUC, and many more
- Zoned T&R (Technology & Research) for maximum

| AVAILABLE SUITES |           |               |            |           |            |          |
|------------------|-----------|---------------|------------|-----------|------------|----------|
| SPACE            | SPACE USE | LEASE RATE    | LEASE TYPE | SIZE (SF) | TERM       | COMMENTS |
| 3851             | Medical   | \$14.00 SF/yr | NNN        | 24,256 SF | Negotiable |          |