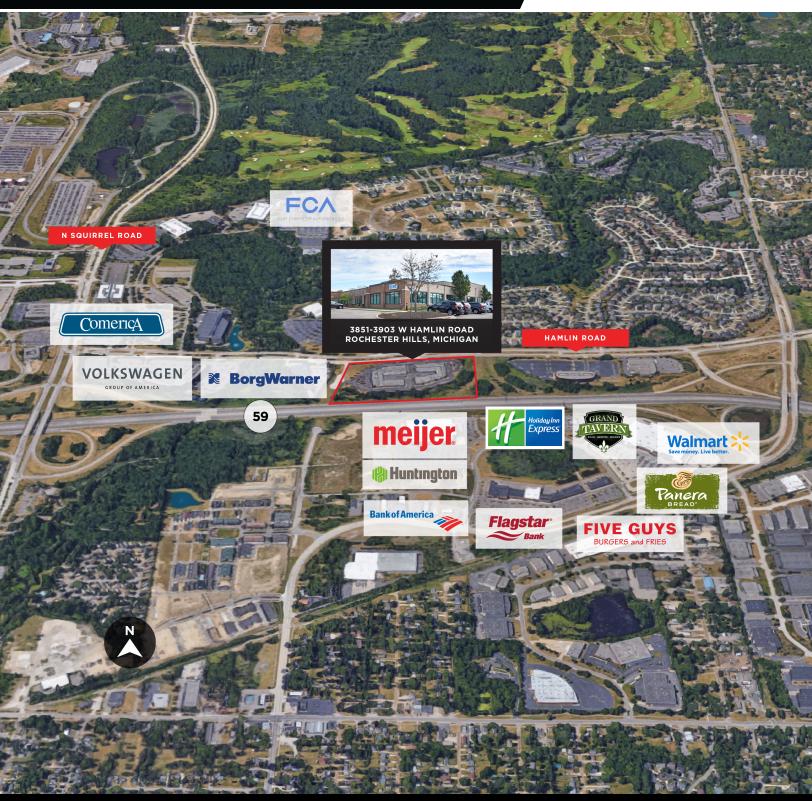

#### **PROPERTY FEATURES:**

- Ideal Corporate Headquarters located in the heart of the Rochester Hills Automotive groups
- Highway signage available with visibility on M-59
- High-Tech Office and Research facility with open floorplates
- 20' clear height in high-tech lab and shop areas
- · Overhead doors to shop area
- Fenced and secured parking area with 17 spaces
- 6/1000 parking ratio
- Quick and easy access to I-75 and M-59
- Corporate Neighbors: Volkswagen, Comerica, Chrysler, BorgWarner, FANUC, and many more
- Zoned T&R (Technology & Research) for maximum