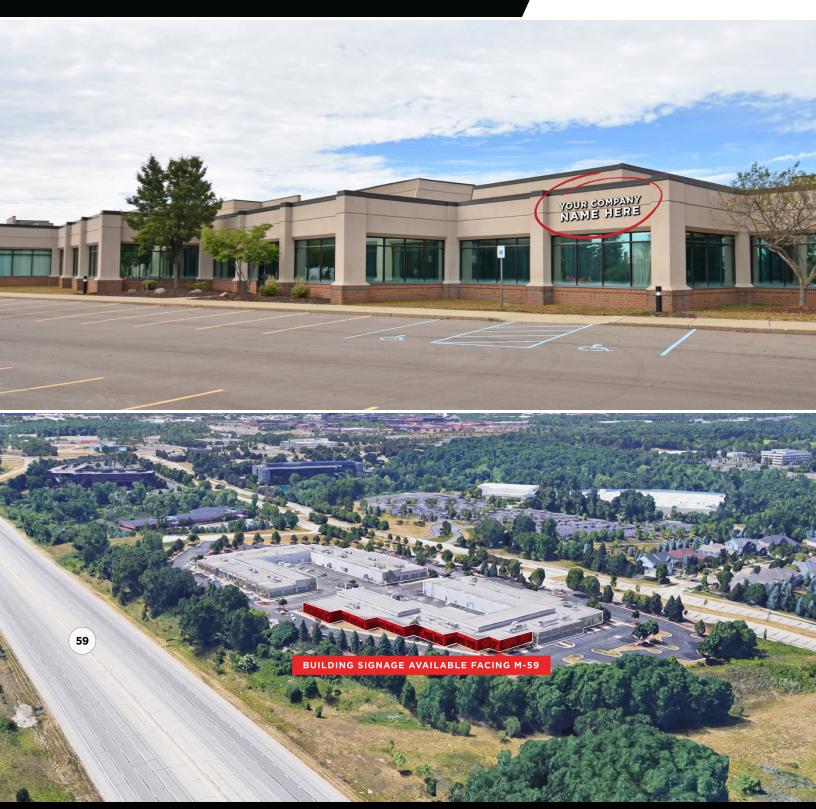

#### **PROPERTY FEATURES:**

- Ideal Corporate Headquarters located in the heart of the Rochester Hills Automotive groups
- Highway signage available with visibility on M-59
- High-Tech Office and Research facility with open floorplates
- 20' clear height in high-tech lab and shop areas
- · Overhead doors to shop area
- Fenced and secured parking area with 17 spaces
- 6/1000 parking ratio
- Quick and easy access to I-75 and M-59
- Corporate Neighbors: Volkswagen, Comerica, Chrysler, BorgWarner, FANUC, and many more
- Zoned T&R (Technology & Research) for maximum