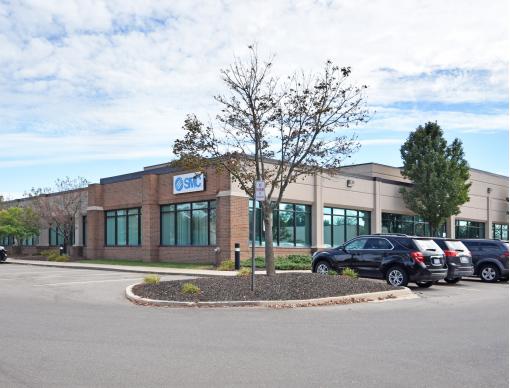

3851-3853 W HAMLIN ROAD ROCHESTER HILLS, MI 48326

### HIGH-TECH OFFICE & RESEARCH FACILITY | UP TO ±53,871 SF AVAILABLE

#### **PROPERTY FEATURES:**

- Ideal Corporate Headquarters located in the heart of the Rochester Hills Automotive groups
- Highway signage available with visibility on M-59
- High-Tech Office and Research facility with open floorplates
- 20' clear height in high-tech lab and shop areas
- · Overhead doors to shop area
- Fenced and secured parking area with 17 spaces
- 6/1000 parking ratio
- Quick and easy access to I-75 and M-59
- Corporate Neighbors: Volkswagen, Comerica, Chrysler, BorgWarner, FANUC, and many more
- Zoned T&R (Technology & Research) for maximum