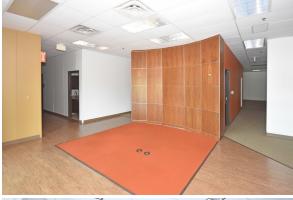

#### **PROPERTY FEATURES:**

- Ideal Corporate Headquarters located in the heart of the Rochester Hills Automotive groups
- Highway signage available with visibility on M-59
- High-Tech Office and Research facility with open floorplates
- 20' clear height in high-tech lab and shop areas
- · Overhead doors to shop area
- Fenced and secured parking area with 17 spaces
- 6/1000 parking ratio
- Quick and easy access to I-75 and M-59
- Corporate Neighbors: Volkswagen, Comerica, Chrysler, BorgWarner, FANUC, and many more
- Zoned T&R (Technology & Research) for maximum

| AVAILABLE SUITES |           |               |            |           |            |          |
|------------------|-----------|---------------|------------|-----------|------------|----------|
| SPACE            | SPACE USE | LEASE RATE    | LEASE TYPE | SIZE (SF) | TERM       | COMMENTS |
| 3851             | Medical   | \$14.00 SF/yr | NNN        | 24,256 SF | Negotiable |          |