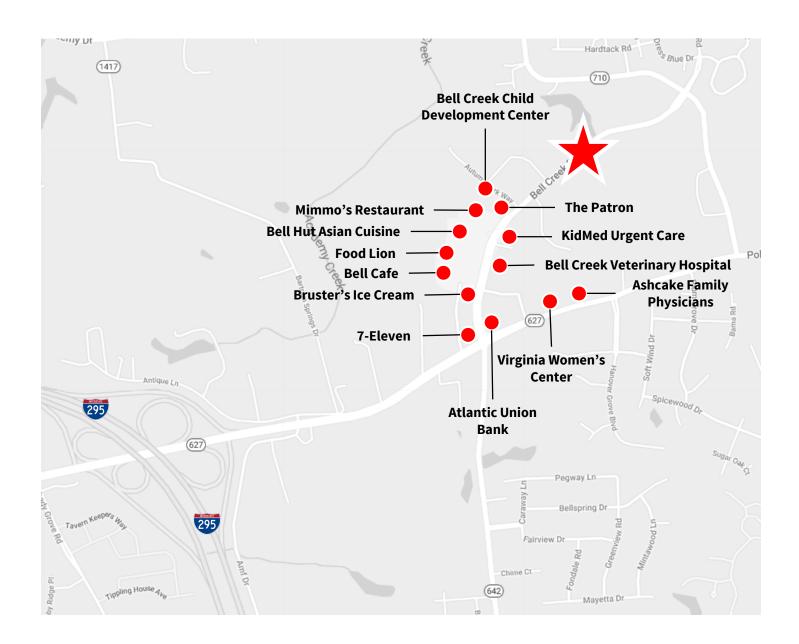

## **Bell Creek office space**

- 2,418 s.f. available on the second floor
- Excellent condition recently refurbished
- Full kitchen and training/conference room
- Furniture, internet and phone can be available as part of a lease deal
- Walking distance to amenities
- Property constructed and originally occupied by commercial contractor