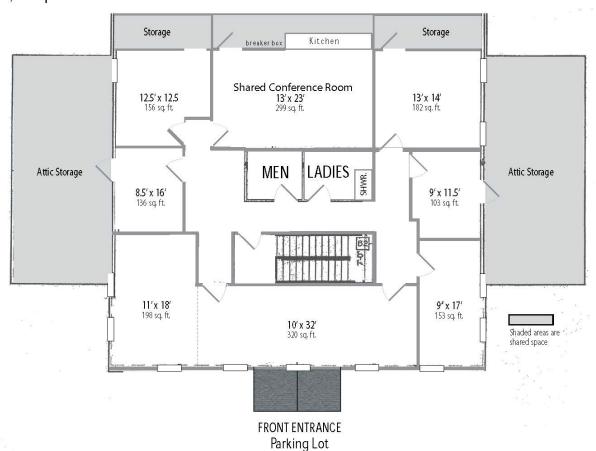

## **Bell Creek office space**

- 2,418 s.f. available on the second floor
- Excellent condition recently refurbished
- Full kitchen and training/conference room
- Furniture, internet and phone can be available as part of a lease deal
- Walking distance to amenities
- Property constructed and originally occupied by commercial contractor