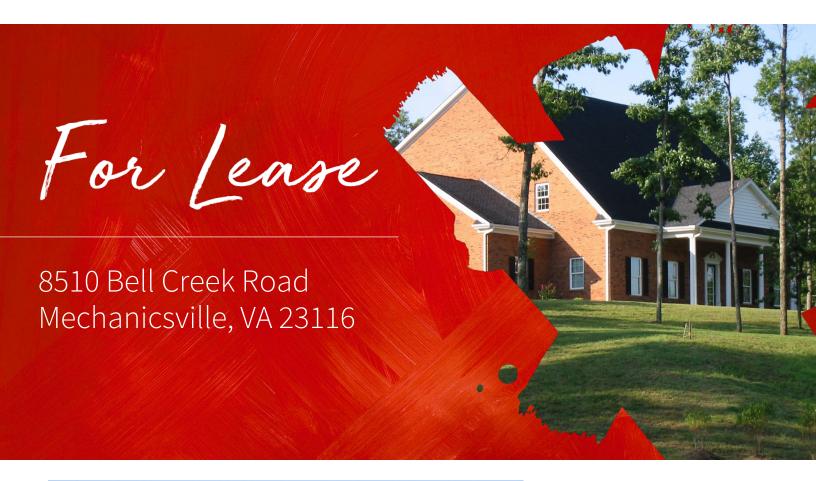

## **Bell Creek office space**

- 2,418 s.f. available on the second floor
- Excellent condition recently refurbished
- Full kitchen and training/conference room
- Furniture, internet and phone can be available as part of a lease deal
- Walking distance to amenities
- Property constructed and originally occupied by commercial contractor

## For Lease

112

8510 Bell Creek Road Second Floor 2,418 sq. ft.

< Bell Creek Road >