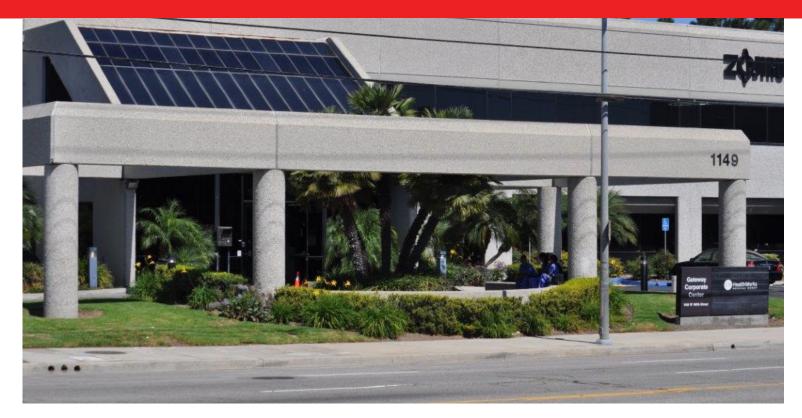

## 3,643 SF OF MEDICAL/OFFICE SPACE FOR LEASE GATEWAY CORPORATE CENTER 1149 WEST 190TH STREET LOS ANGELES, CA 90248

#### **PROPERTY DETAILS**

| LOCATION    | Gateway Corporate Center |
|-------------|--------------------------|
|             | 1149 West 190th Street   |
|             | Los Angeles, CA 90248    |
|             | (Garden P.O.)            |
| SUITE 2050  | 3,643 SF                 |
| ASKING RATE | \$1.75 FSG               |
|             |                          |

### **PROPERTY HIGHLIGHTS**

- Building is zoned for medical use
- Building and monument signage available
- Immediate access to San Diego (405), Harbor (110) and Artesia (91) Freeways
- Surface and covered parking in structure behind building provided free of charge (Ratio of 4.6/1000 SF)
- Building has key card access and security system in place for after hours access