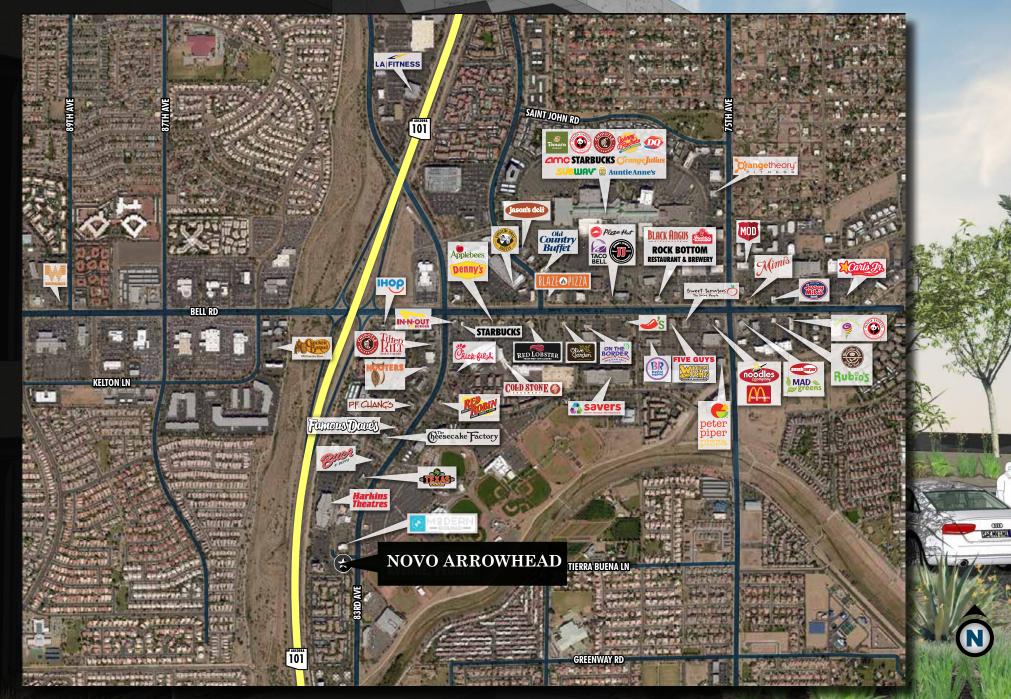

#### AMENITIES

Minutes from
 Arrowhead Towne
 Center Regional Mall and
 the Loop 101 Freeway

- Adjacent to the ±143 acre Peoria Sports Complex
- Abundance of new hotels, restaurants, and apartments in the surrounding area
- Within a 1 mile radius of over 70 bars and restaurants including Starbucks,
  PF Changs, Panera Bread, Rock Bottom
  Brewery, Abuelo's Mexican Food, Tilted
  Kilt, Cheesecake Factory, Buca di Beppo,
  Firebirds Wood Fired Grill, Revolu Modern
  Taqueria + Bar, and In N' Out Burger