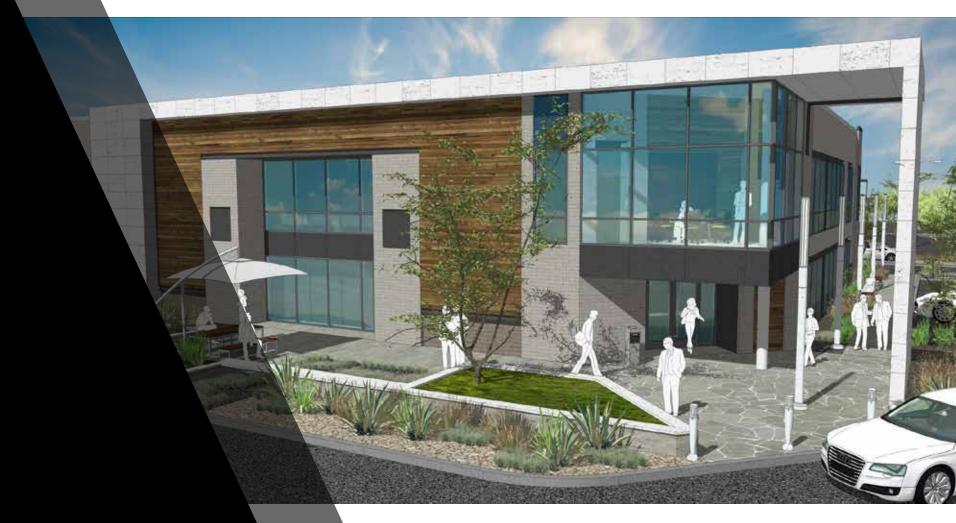

±12,150 SF Creative Space at the Southwest Corner of Mariners Way & 83rd Avenue

Novo Arrowhead is a ±12,150 SF creative space located at the southwest corner of Mariners Way and 83rd Avenue. With more than 1,000,000 skilled workers living within a 30-minute commute, Novo Arrowhead is a perfect and unique space for technology, software development, biotech, or information and communications technology companies. NOVO ARROWHEAD

15814 83rd Avenue | Peoria, AZ