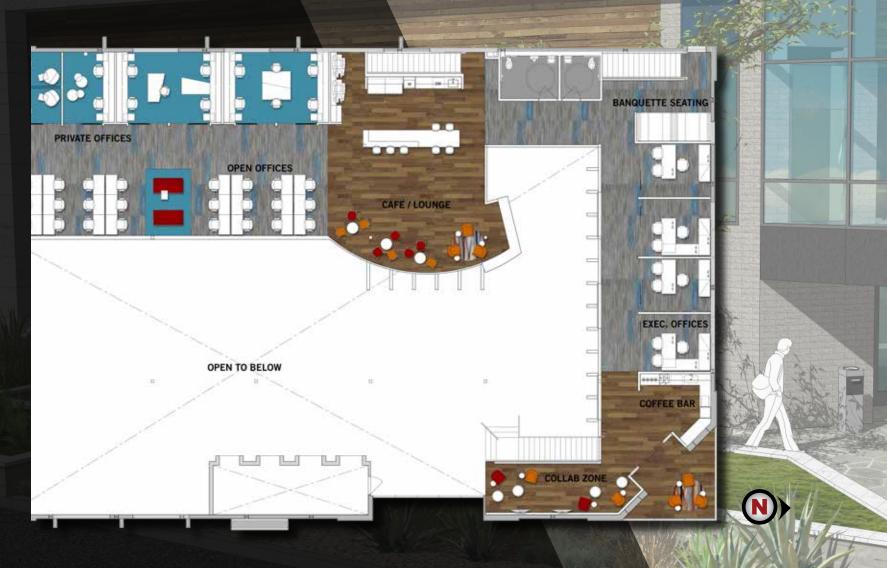

±12,150 SF Creative Space at the Southwest Corner of Mariners Way & 83rd Avenue



Novo Arrowhead is a ±12,150 SF creative space located at the southwest corner of Mariners Way and 83rd Avenue. With more than 1,000,000 skilled workers living within a 30-minute commute, Novo Arrowhead is a perfect and unique space for technology, software development, biotech, or information and communications technology companies. NOVO ARROWHEAD

15814 83rd Avenue | Peoria, AZ

### FIRST FLOOR



- Cal

Bartin.

-

HYPOTHETICAL FLOOR PLAN NOT TO SCALE

#### MEZZANINE



1.70

HYPOTHETICAL FLOOR PLAN NOT TO SCALE

#### AMENITIES



Minutes from
 Arrowhead Towne
 Center Regional Mall and
 the Loop 101 Freeway



- Adjacent to the ±143 acre Peoria Sports Complex
- Abundance of new hotels, restaurants, and apartments in the surrounding area
- Within a 1 mile radius of over 70 bars and restaurants including Starbucks,
  PF Changs, Panera Bread, Rock Bottom
  Brewery, Abuelo's Mexican Food, Tilted
  Kilt, Cheesecake Factory, Buca di Beppo,
  Firebirds Wood Fired Grill, Revolu Modern
  Taqueria + Bar, and In N' Out Burger

# NOVO ARROWHEAD 15814 83rd Avenue | Peoria, AZ





Creative Space at the Southwest Corner of Mariners Way & 83rd Avenue

ASHLEY BROOKS JR. 602 735 1758 ashley.brooks@cbre.com



© 2017 CBRE, Inc. All rights reserved. This information has b