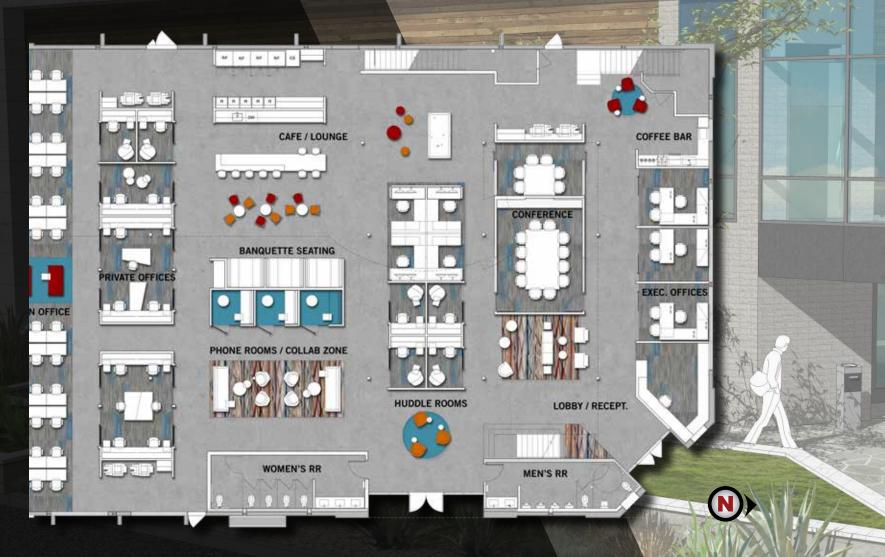

±12,150 SF Creative Space at the Southwest Corner of Mariners Way & 83rd Avenue



Novo Arrowhead is a ±12,150 SF creative space located at the southwest corner of Mariners Way and 83rd Avenue. With more than 1,000,000 skilled workers living within a 30-minute commute, Novo Arrowhead is a perfect and unique space for technology, software development, biotech, or information and communications technology companies. NOVO ARROWHEAD

15814 83rd Avenue | Peoria, AZ

### FIRST FLOOR



- Cal

Bartin.

-

HYPOTHETICAL FLOOR PLAN NOT TO SCALE

#### MEZZANINE



1.70

HYPOTHETICAL FLOOR PLAN NOT TO SCALE

#### AMENITIES



Minutes from
 Arrowhead Towne
 Center Regional Mall and
 the Loop 101 Freeway



- Adjacent to the ±143 acre Peoria Sports Complex
- Abundance of new hotels, restaurants, and apartments in the surrounding area
- Within a 1 mile radius of over 70 bars and restaurants including Starbucks,
  PF Changs, Panera Bread, Rock Bottom
  Brewery, Abuelo's Mexican Food, Tilted
  Kilt, Cheesecake Factory, Buca di Beppo,
  Firebirds Wood Fired Grill, Revolu Modern
  Taqueria + Bar, and In N' Out Burger

# NOVO ARROWHEAD 15814 83rd Avenue | Peoria, AZ





Creative Space at the Southwest Corner of Mariners Way & 83rd Avenue

ASHLEY BROOKS JR. 602 735 1758 ashley.brook