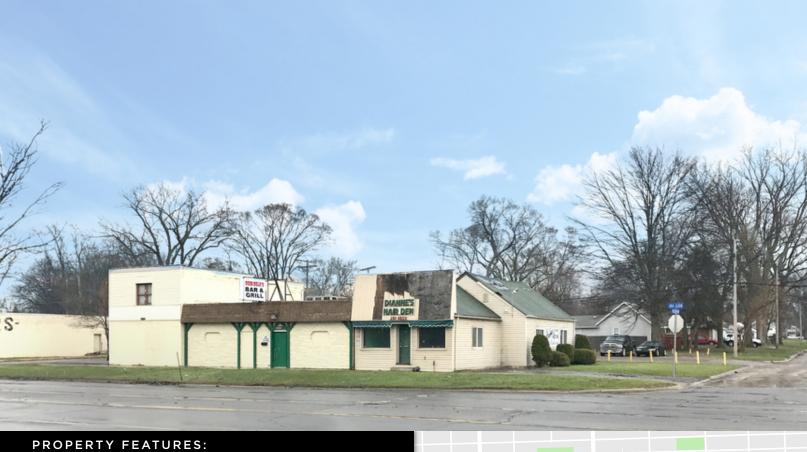

## **FOR LEASE**

25689 VAN BORN TAYLOR, MI 48180

- Build-to-suit opportunity
- 1,100 square feet, office or retail
- Located on busy Van Born near Beech Daly
- Ideal for a wide range of office or retail uses
- Zoning: B-1
- Lease rate: TBD