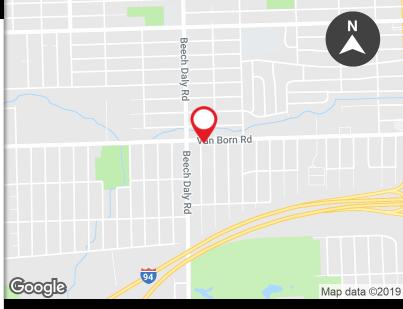

## **FOR LEASE**

25689 VAN BORN TAYLOR, MI 48180

- Build-to-suit opportunity
- 1,100 square feet, office or retail
- Located on busy Van Born near Beech Daly
- Ideal for a wide range of office or retail uses
- Zoning: B-1
- Lease rate: TBD