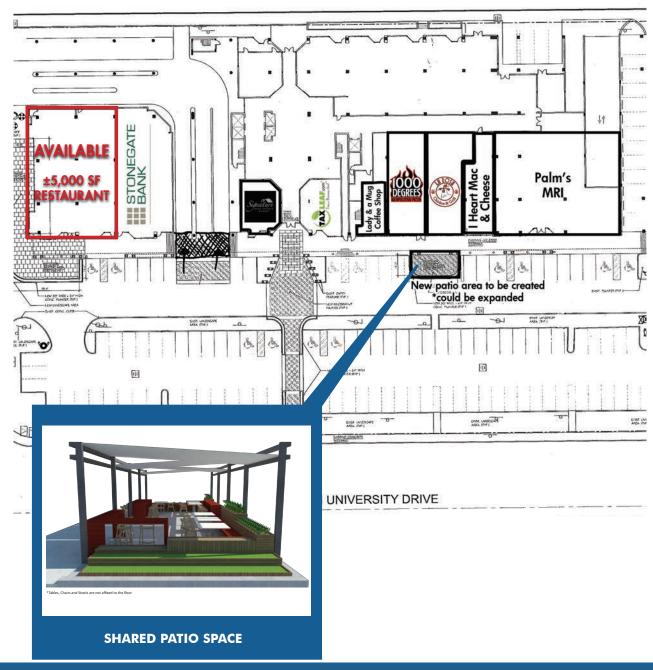

#### **HIGHLIGHTS**

- Restaurant & Retail Space Available
  - $-\pm 5,000$  SF Restaurant space with  $\pm 1,500$  SF patio
- Street level in the largest office tower in NW Broward County
- All new retail storefronts
- On-site security
- New municipal offices & Artwalk across the street
- Visibility to 51,000 cars per day
- Over 700 people work in the office building

## **KATZ & ASSOCIATES**

PLAN | SITE

3111 N. UNIVERSITY DRIVE CORAL SPRINGS, FL