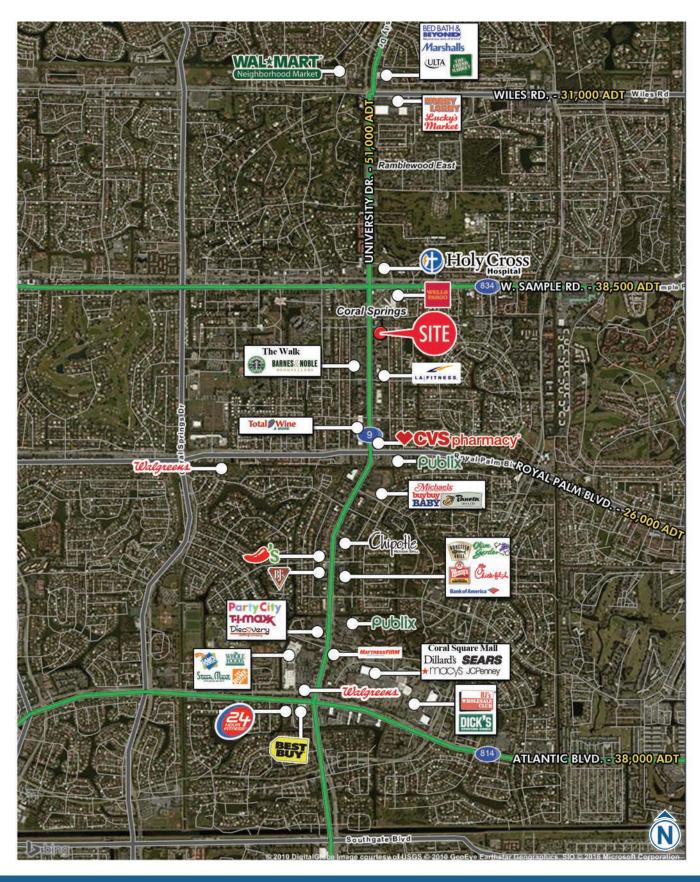

## **KATZ & ASSOCIATES**

AERIAL | TRADE

3111 N. UNIVERSITY DRIVE CORAL SPRINGS, FL