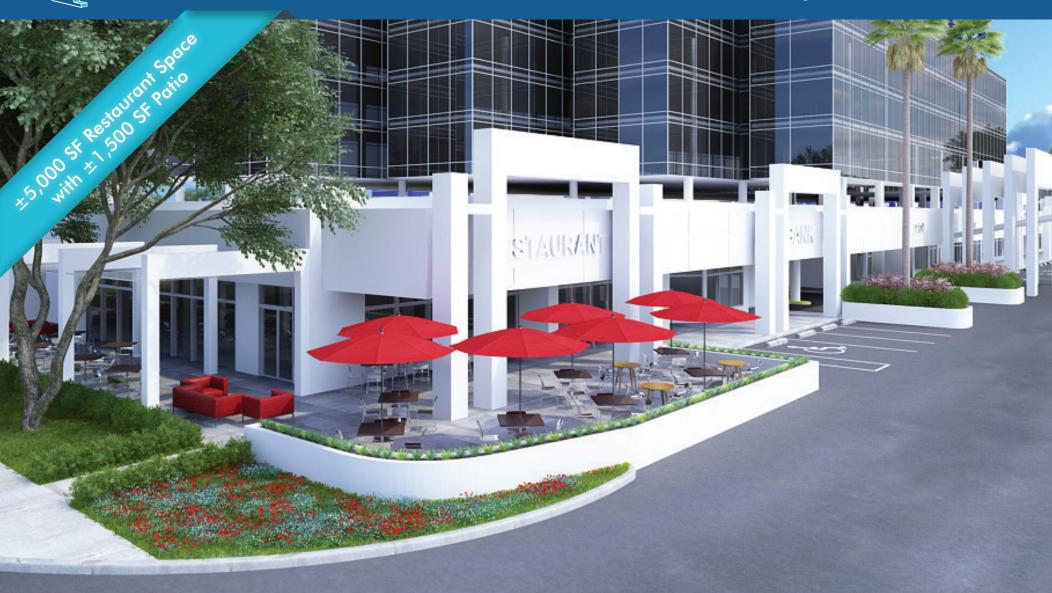

#### **HIGHLIGHTS**

- Restaurant & Retail Space Available
  - $-\pm 5,000$  SF Restaurant space with  $\pm 1,500$  SF patio
- Street level in the largest office tower in NW Broward County
- All new retail storefronts
- On-site security
- New municipal offices & Artwalk across the street
- Visibility to 51,000 cars per day
- Over 700 people work in the office building