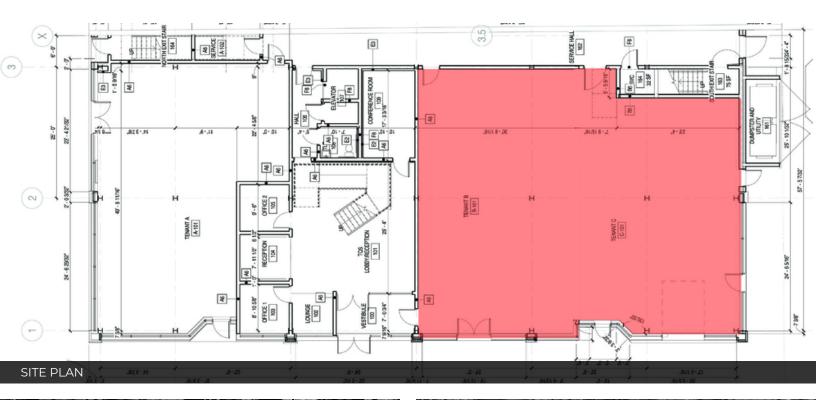

| SPACES    | LEASE RATE    | SPACE SIZE |
|-----------|---------------|------------|
| 112 & 116 | \$15.00 SF/yr | 3,000 SF   |

112 & 116 S. Jackson St, Auburn, IN 46706

### **PROPERTY DETAILS**

LEASE RATE \$15.00 SF/YR (NNN)

SPACE SIZE 1,000 - 3,000 SF