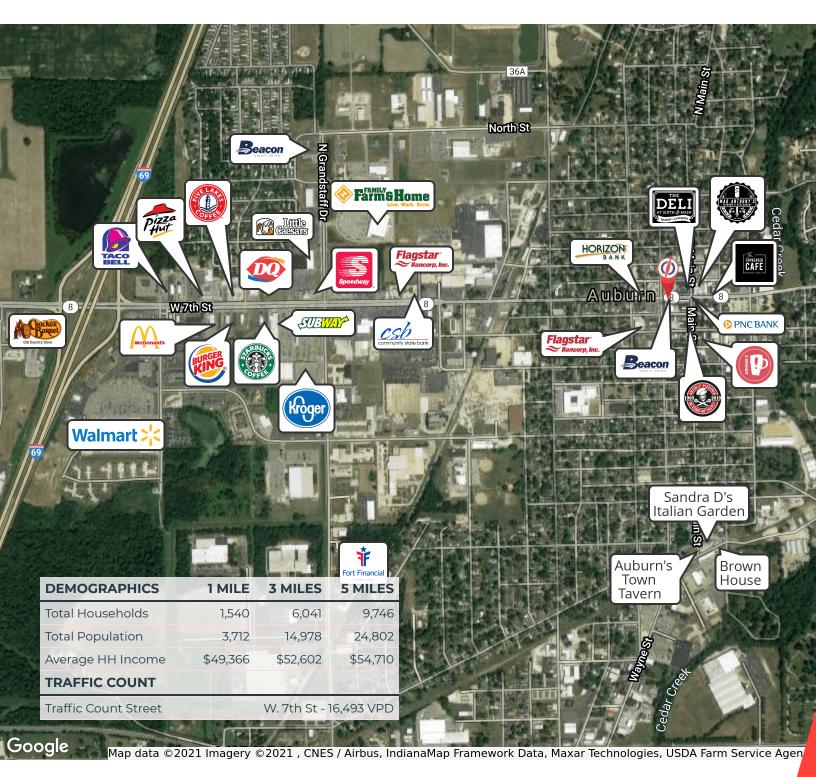

### **RETAILER MAP**

dcallison@xplorcommercial.com

260.438.6251

112 & 116 S. Jackson St, Auburn, IN 46706

### **PROPERTY DETAILS**

Office / Retail **Property Type** Property Subtype Street Retail Zoning DC (Downtown Core) Lot Size 0.21 Acres APN# 18-06-32-126-001 Lot Frontage 70 Lot Depth 132 Corner Property Yes Traffic Count Street W. 7th St - 16,493 VPD