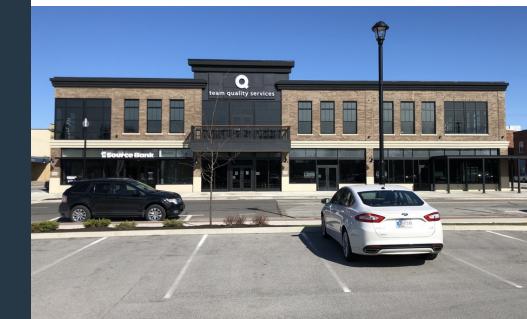

260.438.6251
E: dcallison@xplorcommercial.com

919 S Harrison Street Fort Wayne, IN 46802 **AVAILABLE** 1,000 - 3,000 SF **LEASE RATE** \$15.00 SF/YR (NNN)

### **PROPERTY HIGHLIGHTS**

- Premier space in the core of downtown Auburn, IN, located at the corner of SR 8 (W. 7th Street) and S. Jackson St, one block from the Court House.
- · Bike and pedestrian-friendly area, ideal restaurant setting with an outdoor seating area.
- · Location also great for retail and professional office uses.
- · Landlord to deliver space in "white box" condition.
- · Tenant improvement allowance available to qualified tenants.
- $\cdot~$  16,493 vehicles travel past daily along SR 8 (W. 7th Street).
- · Beautiful, newly constructed building contributes to downtown Auburn's revitalization currently underway!



112 & 116 S. Jackson St, Auburn, IN 46706



### **PROPERTY SUMMARY**



### PROPERTY DESCRIPTION

LANDLORD or TENANT EXPENSES Utilities - Tenant Lawn & Snow - Tenant Taxes & Insurance - Tenant Maintenance & Repair - Tenant Roof & Structure - Landlord

### **OFFERING SUMMARY**

| Lease Rate:       | \$15.00 SF/yr (NNN) |
|-------------------|---------------------|
| Number of Units:  | 1                   |
| Available SF:     | 1,000 - 3,000 SF    |
| Minimum Divisible | 1,000 SF            |
| Lot Size:         | 0.21 Acres          |
| Building Size:    | 14,036 SF           |
|                   |                     |

| SPACES    | LEASE RATE    | SPACE SIZE |
|-----------|---------------|------------|
| 112 & 116 | \$15.00 SF/yr | 3,000 SF   |



112 & 116 S. Jackson St, Auburn, I