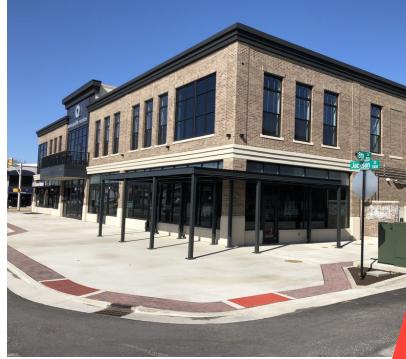

revitalization currently underway!



112 & 116 S. Jackson St, Auburn, IN 46706



### **PROPERTY SUMMARY**



### PROPERTY DESCRIPTION

LANDLORD or TENANT EXPENSES Utilities - Tenant Lawn & Snow - Tenant Taxes & Insurance - Tenant Maintenance & Repair - Tenant Roof & Structure - Landlord

### **OFFERING SUMMARY**

| Lease Rate:       | \$15.00 SF/yr (NNN) |
|-------------------|---------------------|
| Number of Units:  | 1                   |
| Available SF:     | 1,000 - 3,000 SF    |
| Minimum Divisible | 1,000 SF            |
| Lot Size:         | 0.21 Acres          |
| Building Size:    | 14,036 SF           |
|                   |                     |

| SPACES    | LEASE RATE    | SPACE SIZE |
|-----------|---------------|------------|
| 112 & 116 | \$15.00 SF/yr | 3,000 SF   |



112 & 116 S. Jackson St, Auburn, IN 46706



### **ADDITIONAL PHOTOS**







112 & 116 S. Jackson St, Auburn, IN 46706



### **RETAILER MAP**



dcallison@xplorcommercial.com

260.438.6251

112 & 116 S. Jackson St, Auburn, IN 46706



### **PROPERTY DETAILS**

LEASE RATE \$15.00 SF/YR (NNN)

SPACE SIZE 1,000 - 3,000 SF

### **LOCATION INFORMATION**

Building Name The Straw Building
Street Address 112 & 116 S. Jackson St
City, State, Zip Auburn, IN 46706
County/Township DeKalb/Union Township
Cross Streets S. Jackson St & W. 7th Street
Side Of Street Southeast
Signal Intersection Yes

### **BUILDING INFORMATION**

Building Size 14,036 SF
Price / SF \$15.00 NNN
Year Built 2019
Building Class Class A
Tenancy Multiple
Number Of Floors 2
Construction Status Existing

### **PROPERTY DETAILS**