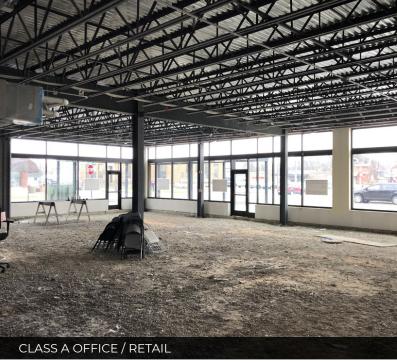

### **ADDITIONAL PHOTOS**

112 & 116 S. Jackson St, Auburn, IN 46706

### **BUILDING INFORMATION**

Building Size 14,036 SF
Price / SF \$15.00 NNN
Year Built 2019
Building Class Class A
Tenancy Multiple
Number Of Floors 2
Construction Status Existing