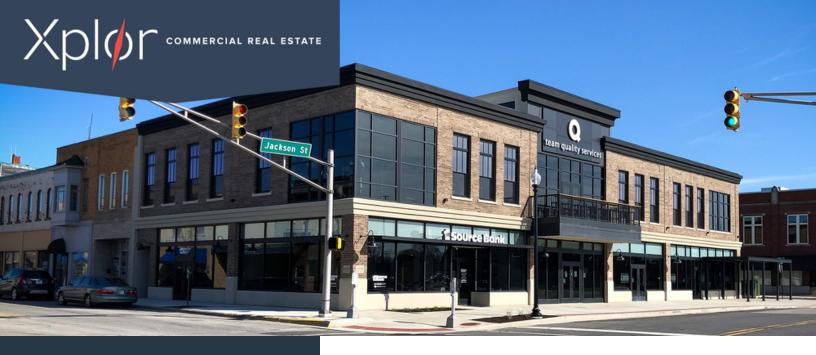

# THE STRAW BUILDING

112 & 116 S. JACKSON ST AUBURN, IN 46706

### **PROPERTY HIGHLIGHTS**

- Premier space in the core of downtown Auburn, IN, located at the corner of SR 8 (W. 7th Street) and S. Jackson St, one block from the Court House.
- · Bike and pedestrian-friendly area, ideal restaurant setting with an outdoor seating area.
- · Location also great for retail and professional office uses.
- · Landlord to deliver space in "white box" condition.
- · Tenant improvement allowance available to qualified tenants.
- $\cdot~$  16,493 vehicles travel past daily along SR 8 (W. 7th Street).
- · Beautiful, newly constructed building contributes to downtown Auburn's revitalization currently underway!

112 & 116 S. Jackson St, Auburn, IN 46706