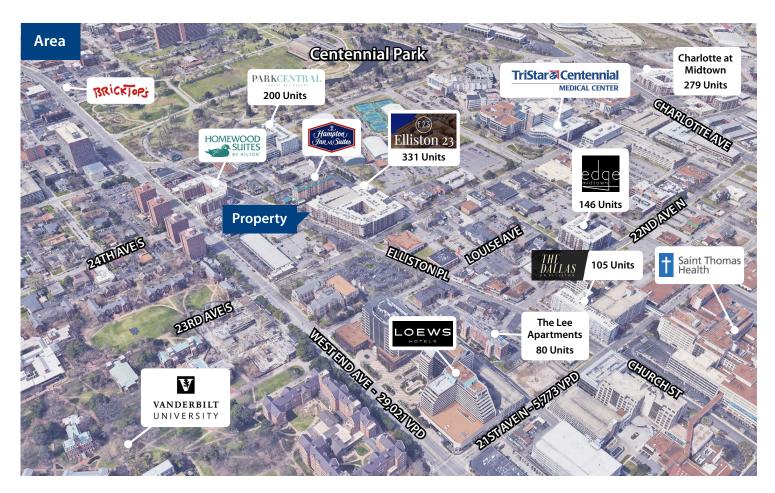

## **Property Overview**

- Built-out restaurant opportunity in the vibrant West End/Vanderbilt area
- Easy access to free parking
- 7,364 apartment units and 1,018 units under construction within one mile
- High visibility and walkability
- Join Massage Envy, Nama Sushi, Jamba Juice, Dunkin' Donuts, and others

| Street          | Traffic Count |
|-----------------|---------------|
| West End Avenue | 29,021        |
| 21st Avenue     | 5,773         |