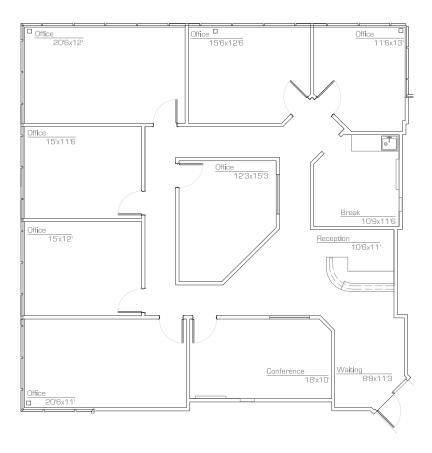

#### **PARKING RATIO**

3.3:1,000 sf (Covered Reserved Available)

Suite 103

2,754 rsf

SUITE 202 1,089 rsf

SUITE 203 2,754 rsf

SUITE 204 1,094 rsf

Contiguous: 4,937 rsf