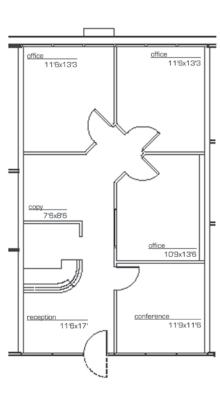

SUITE 207 1,656 rsf

(available with 30-day notice)

**SUITE 218** 692 rsf

Suite 303 2,754 rsf

SUITE 308 1,248 rsf

SUITE 309 1,617 rsf

SUITE 310 1,025 rsf

SUITE 317 1,104 rsf