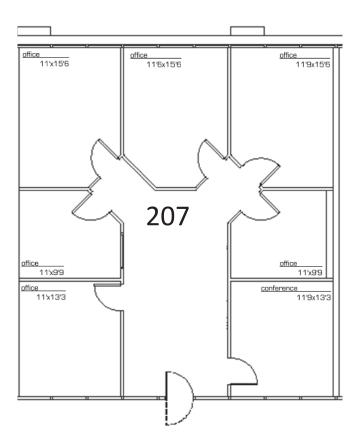

SUITE 207 1,656 rsf

(available with 30-day notice)

**SUITE 218** 692 rsf

Suite 303 2,754 rsf

SUITE 308 1,248 rsf

SUITE 309 1,617 rsf

SUITE 310 1,025 rsf

SUITE 317 1,104 rsf