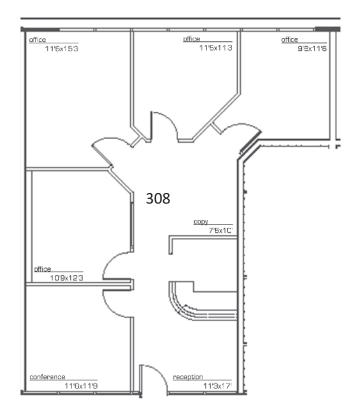

SUITE 207 1,656 rsf

(available with 30-day notice)

**SUITE 218** 692 rsf

Suite 303 2,754 rsf

SUITE 308 1,248 rsf

SUITE 309 1,617 rsf

SUITE 310 1,025 rsf

SUITE 317 1,104 rsf