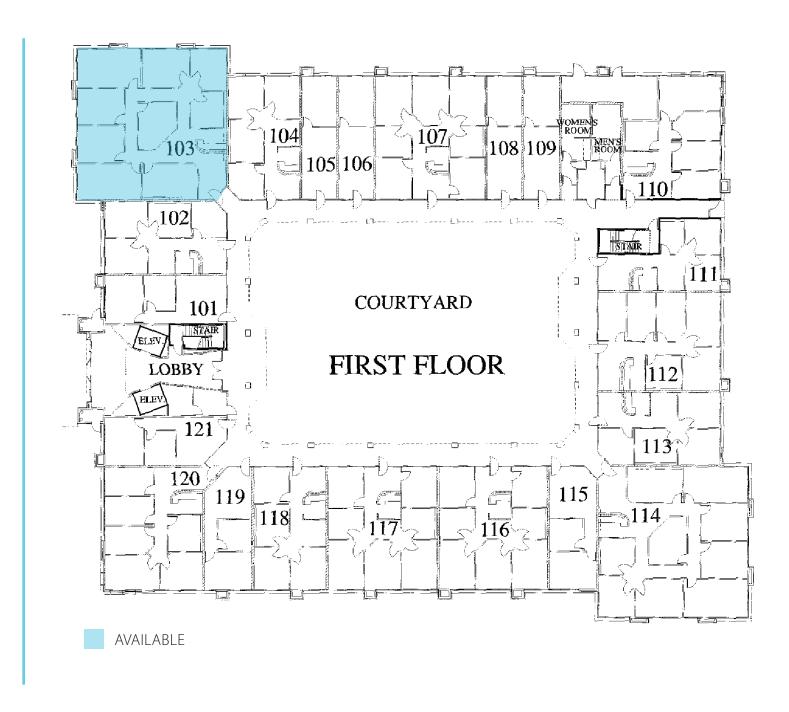

#### **PARKING RATIO**

3.3:1,000 sf (Covered Reserved Available)

Suite 103

2,754 rsf

SUITE 202 1,089 rsf

SUITE 203 2,754 rsf

SUITE 204 1,094 rsf

Contiguous: 4,937 rsf

SUITE 207 1,656 rsf

(available with 30-day notice)

**SUITE 218** 692 rsf

Suite 303 2,754 rsf

SUITE 308 1,248 rsf

SUITE 309 1,617 rsf

SUITE 310 1,025 rsf

SUITE 317 1,104 rsf