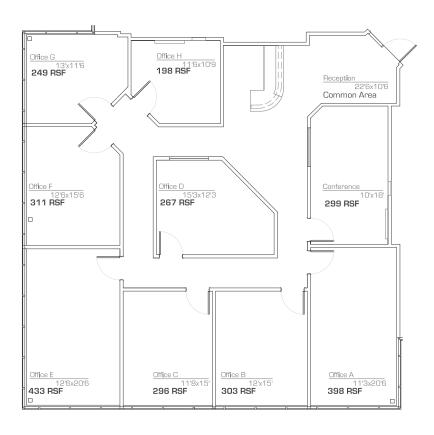

SUITE 207 1,656 rsf

(available with 30-day notice)

**SUITE 218** 692 rsf

Suite 303 2,754 rsf

SUITE 308 1,248 rsf

SUITE 309 1,617 rsf

SUITE 310 1,025 rsf

SUITE 317 1,104 rsf