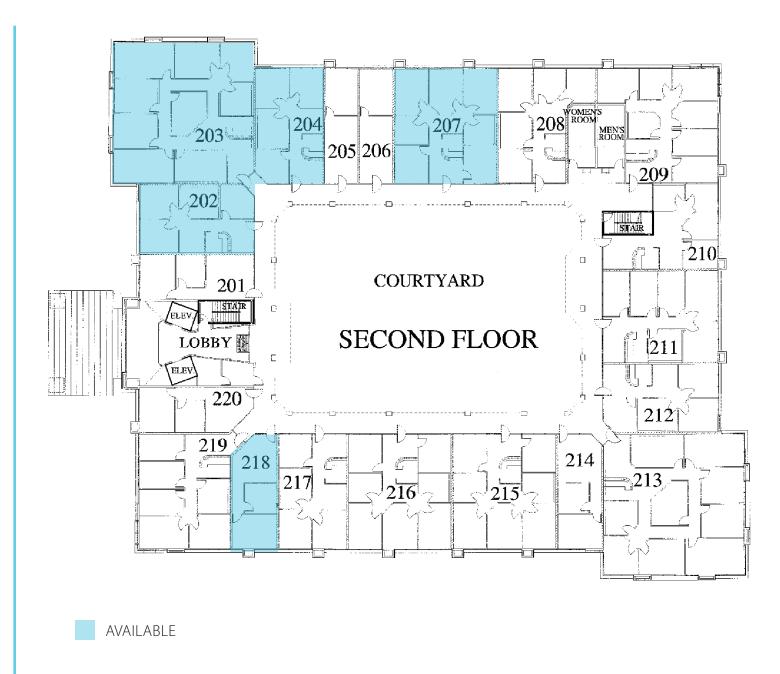

#### **PARKING RATIO**

3.3:1,000 sf (Covered Reserved Available)

Suite 103

2,754 rsf

SUITE 202 1,089 rsf

SUITE 203 2,754 rsf

SUITE 204 1,094 rsf

Contiguous: 4,937 rsf

SUITE 207 1,656 rsf

(available with 30-day notice)

**SUITE 218** 692 rsf

Suite 303 2,754 rsf

SUITE 308 1,248 rsf

SUITE 309 1,617 rsf

SUITE 310 1,025 rsf

SUITE 317 1,104 rsf