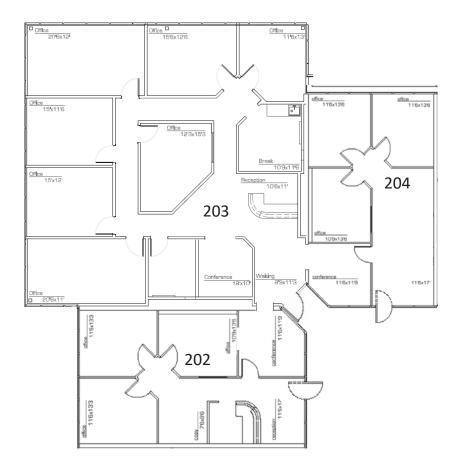

#### **PARKING RATIO**

3.3:1,000 sf (Covered Reserved Available)

Suite 103

2,754 rsf

SUITE 202 1,089 rsf

SUITE 203 2,754 rsf

SUITE 204 1,094 rsf

Contiguous: 4,937 rsf

# Total Contiguous: 4,937 RSF -

Available with 30-day notice