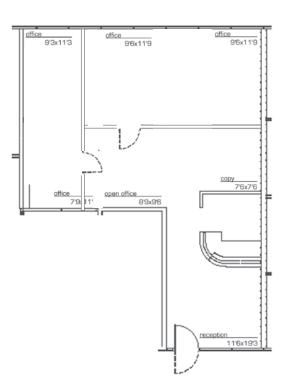

SUITE 207 1,656 rsf

(available with 30-day notice)

**SUITE 218** 692 rsf

Suite 303 2,754 rsf

SUITE 308 1,248 rsf

SUITE 309 1,617 rsf

SUITE 310 1,025 rsf

SUITE 317 1,104 rsf