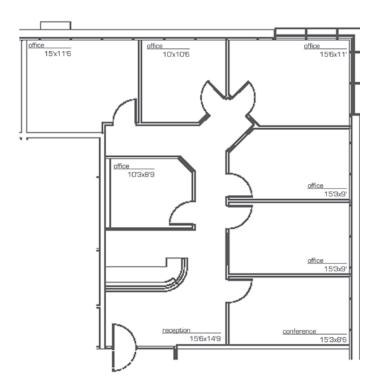

SUITE 207 1,656 rsf

(available with 30-day notice)

**SUITE 218** 692 rsf

Suite 303 2,754 rsf

SUITE 308 1,248 rsf

SUITE 309 1,617 rsf

SUITE 310 1,025 rsf

SUITE 317 1,104 rsf