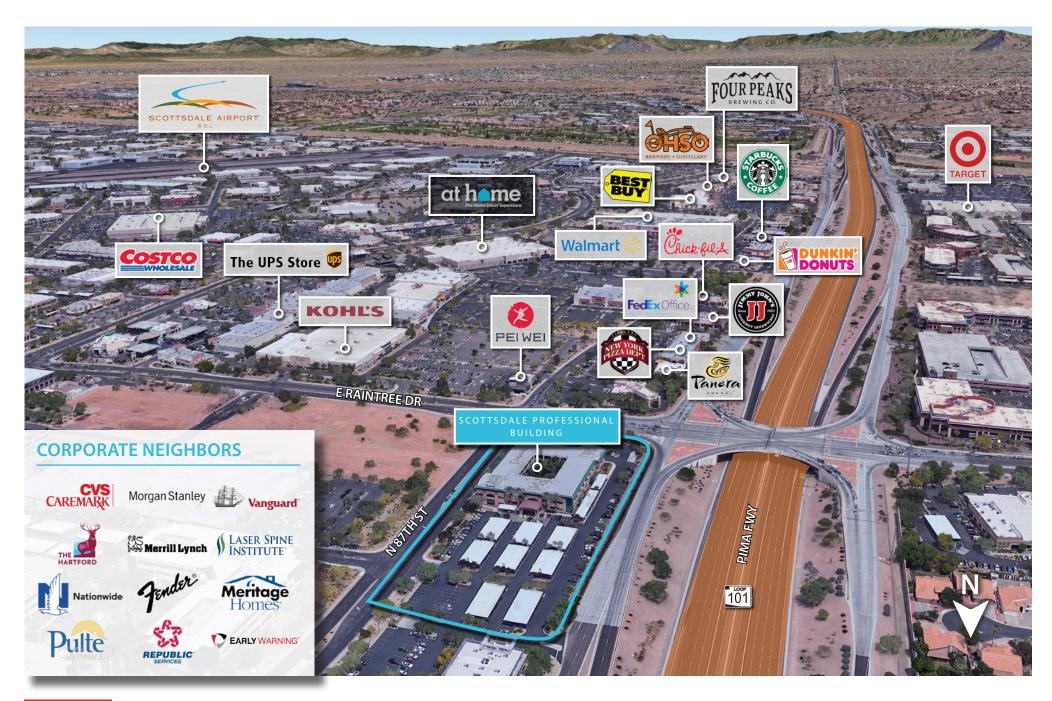

#### **Drew Sampson**

D 480 423 7943 C 602 820 3877 drew.sampson@avisonyoung.com 2720 E Camelback Rd Suite 150 Phoenix, AZ 85016 480 994 8155 Prime North Scottsdale availability situated along the west side of the Loop 101 and minutes from the Scottsdale Airport. Scottsdale Professional Building offers unique visibility to small and mid-size office users with "class-A" suites available ranging from 1,025-sf to 4,937-sf. Unique amenities include a beautiful courtyard with running water, foliage, and waterfalls, an on-site and responsive property management team, reserved covered parking and electronic vehicle (EV) charging stations, and reservable community meeting and conference rooms.