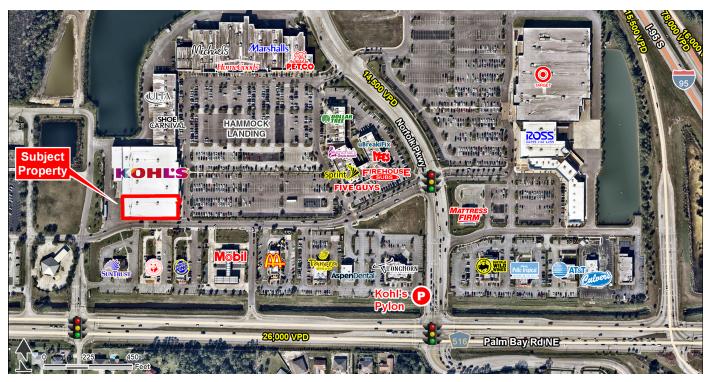

Melbourne, FL 32904 | 205 Palm Bay Rd NE | Palm Bay Rd & Norfolk Pkwy | #1327

- 24,100 SF available
- Jr. Anchor space available next to Kohl's
- Located on Palm Bay Rd and Norfolk Pkwy
- Excellent co-tenancy including Michaels, HomeGoods, Marshalls

| TRAFFIC COUNTS |            |
|----------------|------------|
| Palm Bay Rd    | 26,000 VPD |
| Norfolk Pkwy   | 14,500 VPD |
|                |            |

**AVAILABLE SF:** 24,100 SF

FRONTAGE: APPROX 98'