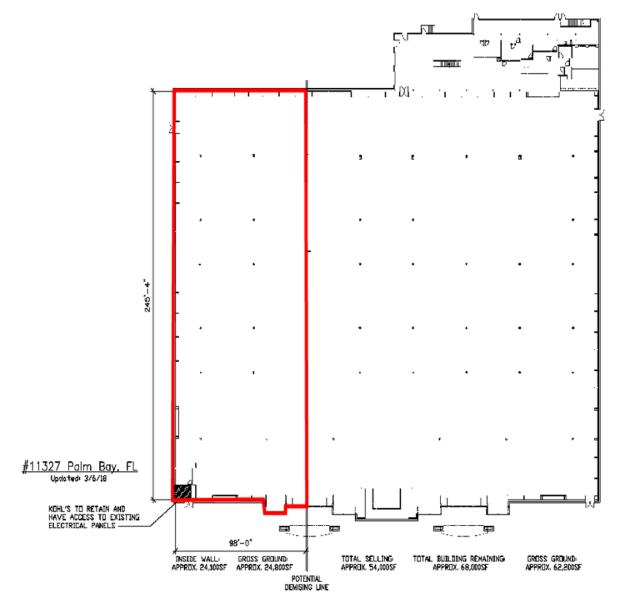

Melbourne, FL 32904 | 205 Palm Bay Rd NE | Palm Bay Rd & Norfolk Pkwy | #1327

- 24,100 SF available
- Jr. Anchor space available next to Kohl's
- Located on Palm Bay Rd and Norfolk Pkwy
- Excellent co-tenancy including Michaels, HomeGoods, Marshalls

| TRAFFIC COUNTS |            |
|----------------|------------|
| Palm Bay Rd    | 26,000 VPD |
| Norfolk Pkwy   | 14,500 VPD |
|                |            |

**AVAILABLE SF:** 24,100 SF

FRONTAGE: APPROX 98'