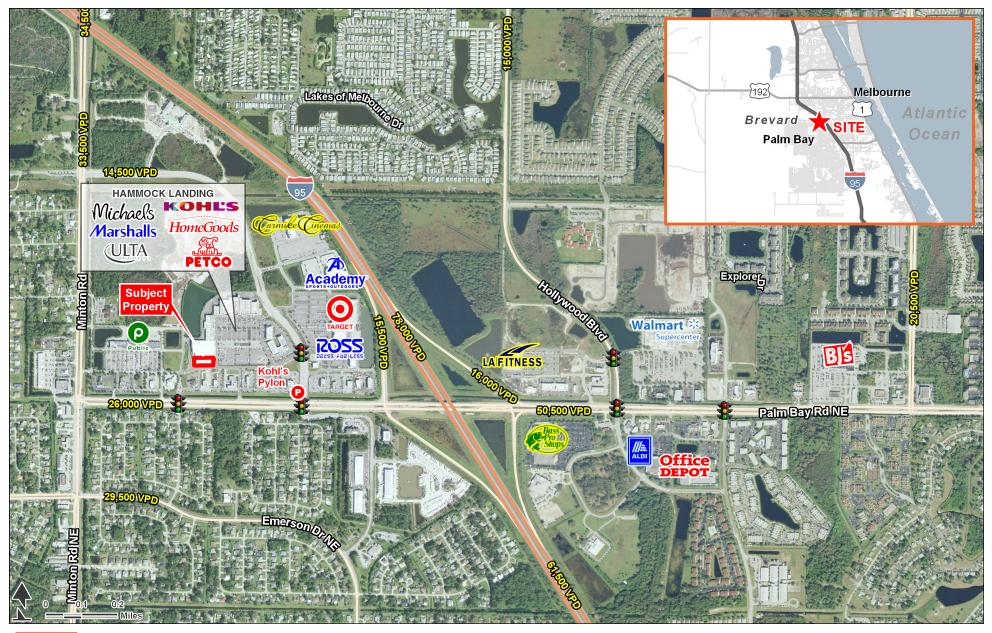

Melbourne, FL 32904 | 205 Palm Bay Rd NE | Palm Bay Rd & Norfolk Pkwy | #1327

- 24,100 SF available
- Jr. Anchor space available next to Kohl's
- Located on Palm Bay Rd and Norfolk Pkwy
- Excellent co-tenancy including Michaels, HomeGoods, Marshalls

| TRAFFIC COUNTS |            |
|----------------|------------|
| Palm Bay Rd    | 26,000 VPD |
| Norfolk Pkwy   | 14,500 VPD |
|                |            |

**AVAILABLE SF:** 24,100 SF

FRONTAGE: APPROX 98'