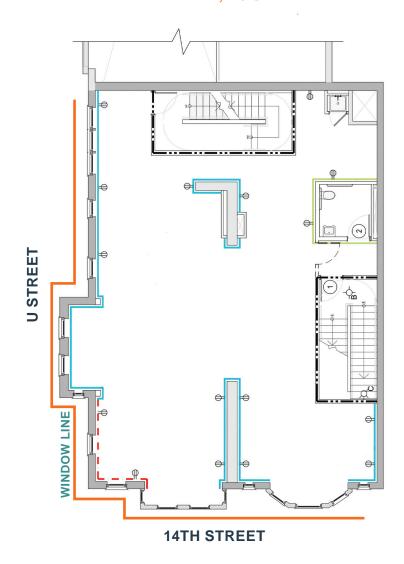

## 2,473 SF ON THE 2ND FLOOR SEPARATE TENANT IDENTITY WITH A DEDICATED ENTRANCE BUILDING SIGNAGE

WHY 14TH & U - AMAZING SPACE

EXPOSED BRICK & CEILINGS

BRIGHT NATURAL LIGHT

PRIVATE RESTROOM

POLISHED CONCRETE FLOOR

# 2ND FLOOR SPACE 2,473 SF

#### SPACE HIGHLIGHTS

DEDICATED PRIVATE RESTROOMS

EXPOSED BRICK WALL ADJACENT TO FINISHED DRYWALL

> HIGH VAULTED CEILINGS

DEDICATED SEPARATE ENTRANCE WITH SIGNAGE ON 14TH STREET