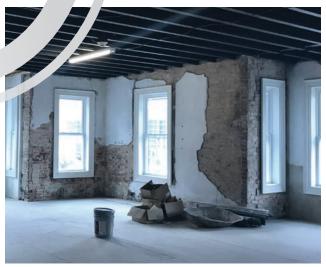

## 2,473 SF ON THE 2ND FLOOR SEPARATE TENANT IDENTITY WITH A DEDICATED ENTRANCE BUILDING SIGNAGE

WHY 14TH & U - AMAZING SPACE

EXPOSED BRICK & CEILINGS

BRIGHT NATURAL LIGHT

PRIVATE RESTROOM

POLISHED CONCRETE FLOOR

#### SPACE HIGHLIGHTS

DEDICATED PRIVATE RESTROOMS

EXPOSED BRICK WALL ADJACENT TO FINISHED DRYWALL

> HIGH VAULTED CEILINGS

DEDICATED SEPARATE ENTRANCE WITH SIGNAGE ON 14TH STREET