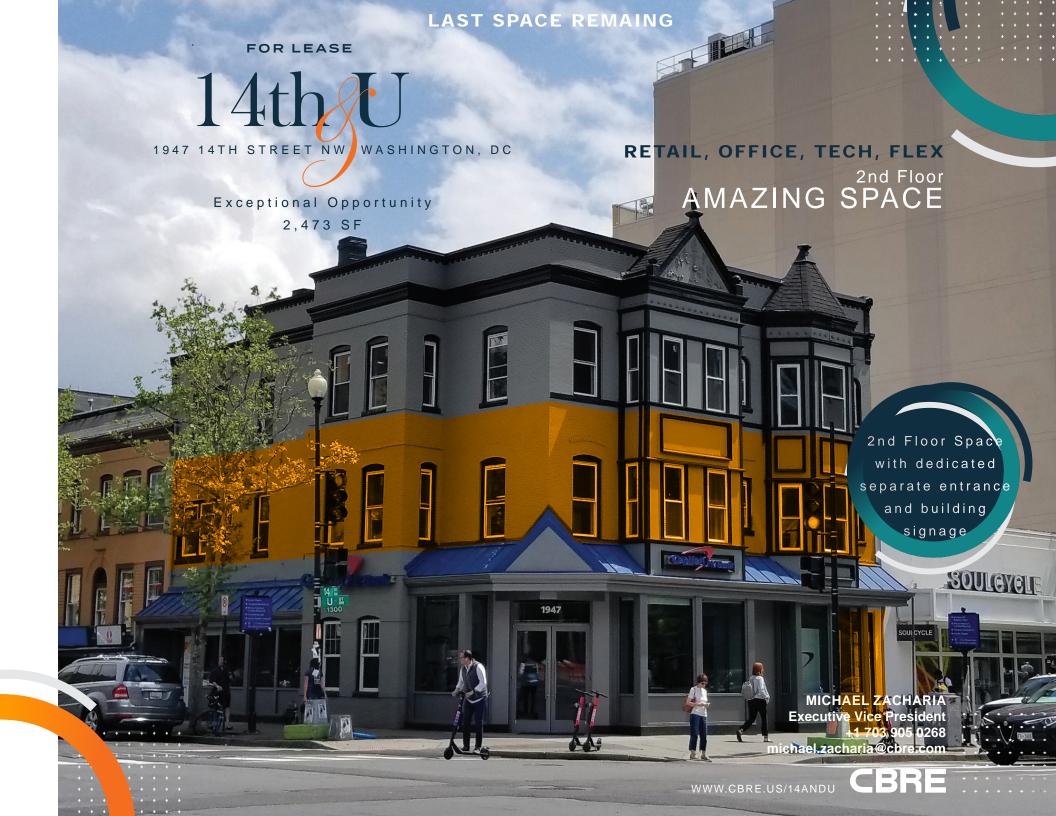

# 2ND FLOOR SPACE 2,473 SF

## 2,473 SF ON THE 2ND FLOOR SEPARATE TENANT IDENTITY WITH A DEDICATED ENTRANCE BUILDING SIGNAGE

WHY 14TH & U - AMAZING SPACE

EXPOSED BRICK & CEILINGS

BRIGHT NATURAL LIGHT

PRIVATE RESTROOM

POLISHED CONCRETE FLOOR

#### SPACE HIGHLIGHTS

DEDICATED PRIVATE RESTROOMS

EXPOSED BRICK WALL ADJACENT TO FINISHED DRYWALL

> HIGH VAULTED CEILINGS

DEDICATED SEPARATE ENTRANCE WITH SIGNAGE ON 14TH STREET