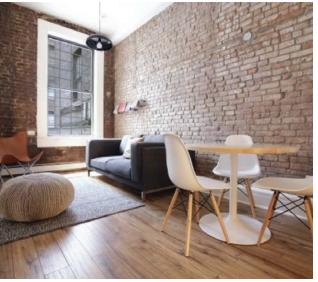

## 2,473 SF ON THE 2ND FLOOR SEPARATE TENANT IDENTITY WITH A DEDICATED ENTRANCE BUILDING SIGNAGE

WHY 14TH & U - AMAZING SPACE

EXPOSED BRICK & CEILINGS

BRIGHT NATURAL LIGHT

PRIVATE RESTROOM

POLISHED CONCRETE FLOOR

#### SPACE HIGHLIGHTS

DEDICATED PRIVATE RESTROOMS

EXPOSED BRICK WALL ADJACENT TO FINISHED DRYWALL

> HIGH VAULTED CEILINGS

DEDICATED SEPARATE ENTRANCE WITH SIGNAGE ON 14TH STREET