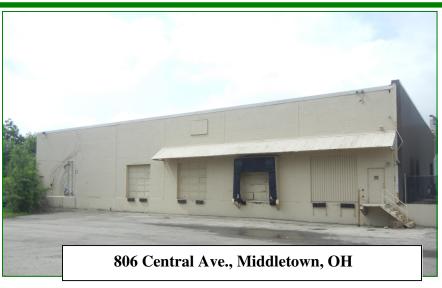

## **Warehouse Space**

- 15,000 sf cold storage
- 4.6 acres
- Corner of SR 122 & Carmody Blvd.
- Prime entrance to the city!

For further information, please contact:

### **General Building Specifications**

**Property ID:** Q6511001000027-29-30-31

Land Area: 4.6 acres

**Zoning:** I-2 General Industrial

Year Built: 1955 Building Dimensions: 150' x 100'

**Construction:** Conventional structural steel

frame & masonry walls

Roof:Built-upCeiling Height:21' ClearSprinkler / Type:NoneColumn Spacing:50' x 150'Warehouse Lighting:Metal Halide

#### **Availability Specifications**

Total Available:40,150 SFOffice Size:NoneWarehouse Size:15,000 SF

Other / Size: Unfinished ware-

houses /25.150 SF

Floor Construction: Concrete
Air Conditioning: None
Heat Warehouse: None

Power / Electric: 200 amp, 240 volt,

 Dock Doors:
 4 - 8' x 10'

 Drive-in Doors:
 1- 10' x 12'

 Parking:
 50 spaces

 Annual Taxes:
 \$3,427.35

**Sale Price:** \$699,000

Lease Rate: \$2.00/sf, gross

Information submitted herein has been obtained from reliable sources. We have no reason to doubt its accuracy, but we do not guarantee it.