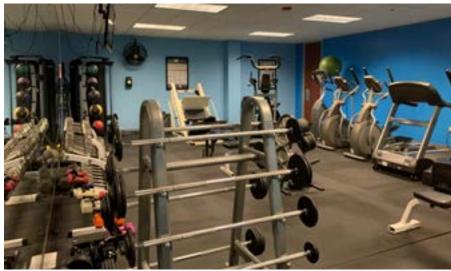

## PROPERTY AT A GLANCE

| Address                   | 11100 Brittmoore Park Drive<br>Houston, TX 77041                         |
|---------------------------|--------------------------------------------------------------------------|
| Rentable Area             | 71,171 square feet<br>90% finished office<br>10% finished HVAC warehouse |
| Site Size                 | 5.3 AC                                                                   |
| Construction              | Tilt-wall Construction                                                   |
| Staircase/Elevator        | (2) Staircases / (1) Elevator                                            |
| Loading                   | (1) Grade Level Door                                                     |
| HVAC                      | Fully Climate Controlled                                                 |
| Year Built                | 1999                                                                     |
| Sprinkler System          | Fully Sprinklered                                                        |
| Parking                   | 220 Surface Spaces                                                       |
| <b>Building Amenities</b> | Fitness center with showers/locker rooms                                 |
| Price                     | Call Broker For Pricing                                                  |
|                           | CLICK FOR DRONE VIDEO                                                    |