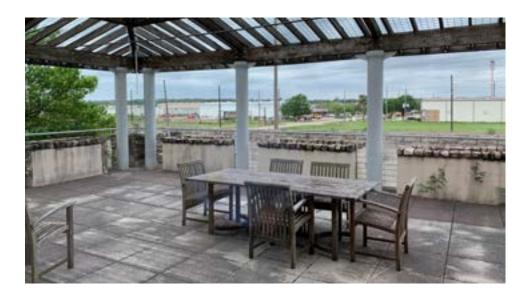

## PROPERTY AT A GLANCE

| Address                   | 11100 Brittmoore Park Drive<br>Houston, TX 77041                         |
|---------------------------|--------------------------------------------------------------------------|
| Rentable Area             | 71,171 square feet<br>90% finished office<br>10% finished HVAC warehouse |
| Site Size                 | 5.3 AC                                                                   |
| Construction              | Tilt-wall Construction                                                   |
| Staircase/Elevator        | (2) Staircases / (1) Elevator                                            |
| Loading                   | (1) Grade Level Door                                                     |
| HVAC                      | Fully Climate Controlled                                                 |
| Year Built                | 1999                                                                     |
| Sprinkler System          | Fully Sprinklered                                                        |
| Parking                   | 220 Surface Spaces                                                       |
| <b>Building Amenities</b> | Fitness center with showers/locker rooms                                 |
| Price                     | Call Broker For Pricing                                                  |
|                           | CLICK FOR DRONE VIDEO                                                    |