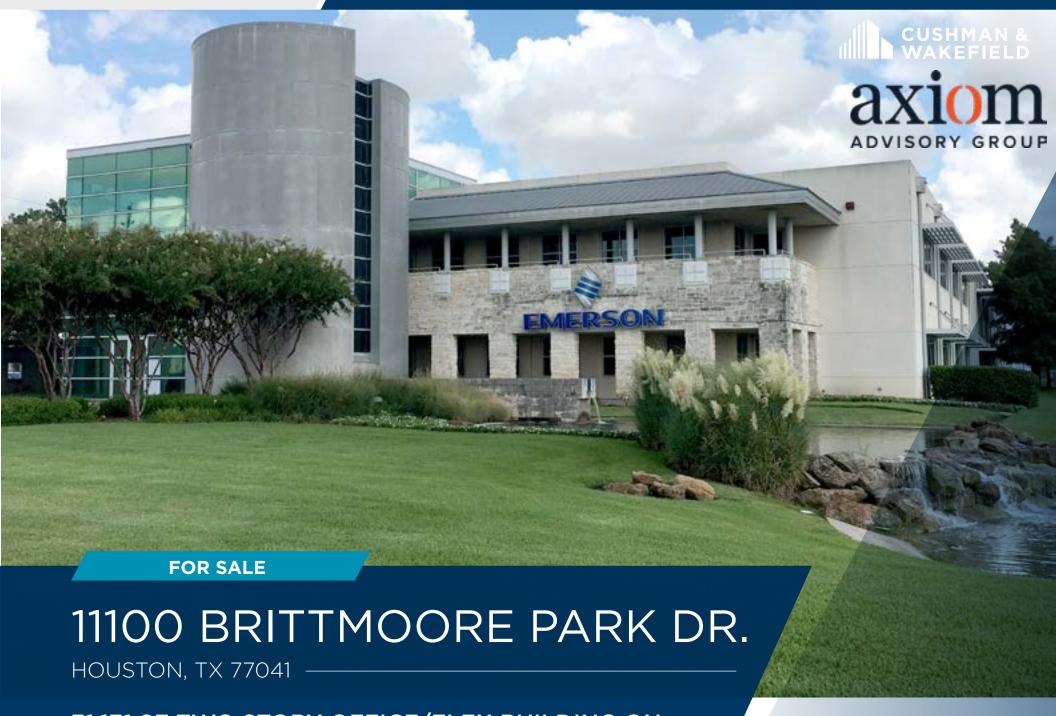

71,171 SF TWO STORY OFFICE/FLEX BUILDING ON +/- 5.3 ACRES LOCATED IN BRITTMOORE-TANNER BUSINESS PARK

Cushman & Wakefield is pleased to offer the opportunity to purchase 11100 Brittmoore Park Drive in Houston, Texas. This 71,171 square foot office/warehouse facility occupies a 5.3 AC acre site within Brittmoore Tanner Business Park - conveniently located in Northwest Houston less than a mile away from Beltway 8.

## PROPERTY AT A GLANCE

| Address                   | 11100 Brittmoore Park Drive<br>Houston, TX 77041                         |
|---------------------------|--------------------------------------------------------------------------|
| Rentable Area             | 71,171 square feet<br>90% finished office<br>10% finished HVAC warehouse |
| Site Size                 | 5.3 AC                                                                   |
| Construction              | Tilt-wall Construction                                                   |
| Staircase/Elevator        | (2) Staircases / (1) Elevator                                            |
| Loading                   | (1) Grade Level Door                                                     |
| HVAC                      | Fully Climate Controlled                                                 |
| Year Built                | 1999                                                                     |
| Sprinkler System          | Fully Sprinklered                                                        |
| Parking                   | 220 Surface Spaces                                                       |
| <b>Building Amenities</b> | Fitness center with showers/locker rooms                                 |
| Price                     | Call Broker For Pricing                                                  |
|                           | CLICK FOR DRONE VIDEO                                                    |