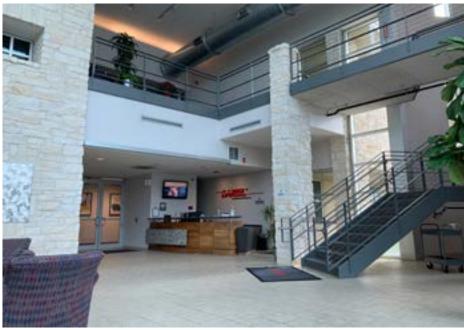

71,171 SF TWO STORY OFFICE/FLEX BUILDING ON +/- 5.3 ACRES LOCATED IN BRITTMOORE-TANNER BUSINESS PARK

Cushman & Wakefield is pleased to offer the opportunity to purchase 11100 Brittmoore Park Drive in Houston, Texas. This 71,171 square foot office/warehouse facility occupies a 5.3 AC acre site within Brittmoore Tanner Business Park - conveniently located in Northwest Houston less than a mile away from Beltway 8.

## PROPERTY AT A GLANCE

| Address                   | 11100 Brittmoore Park Drive<br>Houston, TX 77041                         |
|---------------------------|--------------------------------------------------------------------------|
| Rentable Area             | 71,171 square feet<br>90% finished office<br>10% finished HVAC warehouse |
| Site Size                 | 5.3 AC                                                                   |
| Construction              | Tilt-wall Construction                                                   |
| Staircase/Elevator        | (2) Staircases / (1) Elevator                                            |
| Loading                   | (1) Grade Level Door                                                     |
| HVAC                      | Fully Climate Controlled                                                 |
| Year Built                | 1999                                                                     |
| Sprinkler System          | Fully Sprinklered                                                        |
| Parking                   | 220 Surface Spaces                                                       |
| <b>Building Amenities</b> | Fitness center with showers/locker rooms                                 |
| Price                     | Call Broker For Pricing                                                  |
|                           | CLICK FOR DRONE VIDEO                                                    |