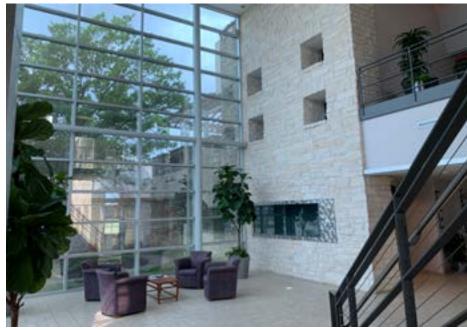

## PROPERTY AT A GLANCE

| Address                   | 11100 Brittmoore Park Drive<br>Houston, TX 77041                         |
|---------------------------|--------------------------------------------------------------------------|
| Rentable Area             | 71,171 square feet<br>90% finished office<br>10% finished HVAC warehouse |
| Site Size                 | 5.3 AC                                                                   |
| Construction              | Tilt-wall Construction                                                   |
| Staircase/Elevator        | (2) Staircases / (1) Elevator                                            |
| Loading                   | (1) Grade Level Door                                                     |
| HVAC                      | Fully Climate Controlled                                                 |
| Year Built                | 1999                                                                     |
| Sprinkler System          | Fully Sprinklered                                                        |
| Parking                   | 220 Surface Spaces                                                       |
| <b>Building Amenities</b> | Fitness center with showers/locker rooms                                 |
| Price                     | Call Broker For Pricing                                                  |
|                           | CLICK FOR DRONE VIDEO                                                    |