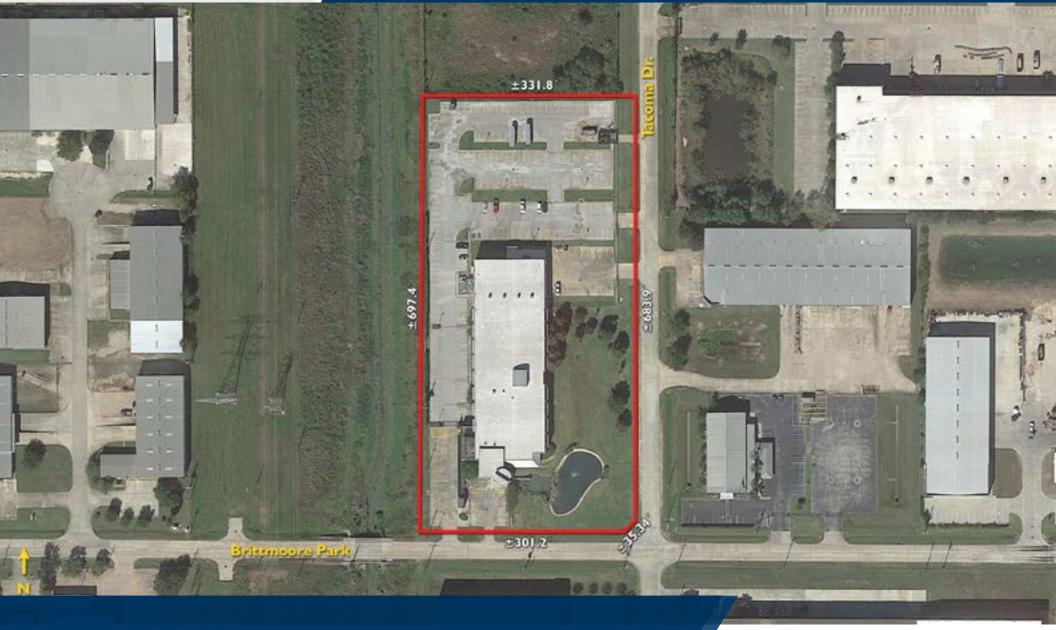

71,171 SF TWO STORY OFFICE/FLEX BUILDING ON +/- 5.3 ACRES LOCATED IN BRITTMOORE-TANNER BUSINESS PARK

Cushman & Wakefield is pleased to offer the opportunity to purchase 11100 Brittmoore Park Drive in Houston, Texas. This 71,171 square foot office/warehouse facility occupies a 5.3 AC acre site within Brittmoore Tanner Business Park - conveniently located in Northwest Houston less than a mile away from Beltway 8.

## PROPERTY AT A GLANCE

| Address                   | 11100 Brittmoore Park Drive<br>Houston, TX 77041                         |
|---------------------------|--------------------------------------------------------------------------|
| Rentable Area             | 71,171 square feet<br>90% finished office<br>10% finished HVAC warehouse |
| Site Size                 | 5.3 AC                                                                   |
| Construction              | Tilt-wall Construction                                                   |
| Staircase/Elevator        | (2) Staircases / (1) Elevator                                            |
| Loading                   | (1) Grade Level Door                                                     |
| HVAC                      | Fully Climate Controlled                                                 |
| Year Built                | 1999                                                                     |
| Sprinkler System          | Fully Sprinklered                                                        |
| Parking                   | 220 Surface Spaces                                                       |
| <b>Building Amenities</b> | Fitness center with showers/locker rooms                                 |
| Price                     | Call Broker For Pricing                                                  |
|                           | CLICK FOR DRONE VIDEO                                                    |