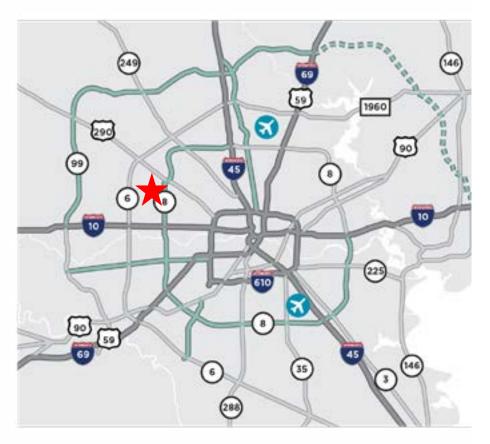

71,171 SF TWO STORY OFFICE/FLEX BUILDING ON +/- 5.3 ACRES LOCATED IN BRITTMOORE-TANNER BUSINESS PARK

Cushman & Wakefield is pleased to offer the opportunity to purchase 11100 Brittmoore Park Drive in Houston, Texas. This 71,171 square foot office/warehouse facility occupies a 5.3 AC acre site within Brittmoore Tanner Business Park - conveniently located in Northwest Houston less than a mile away from Beltway 8.