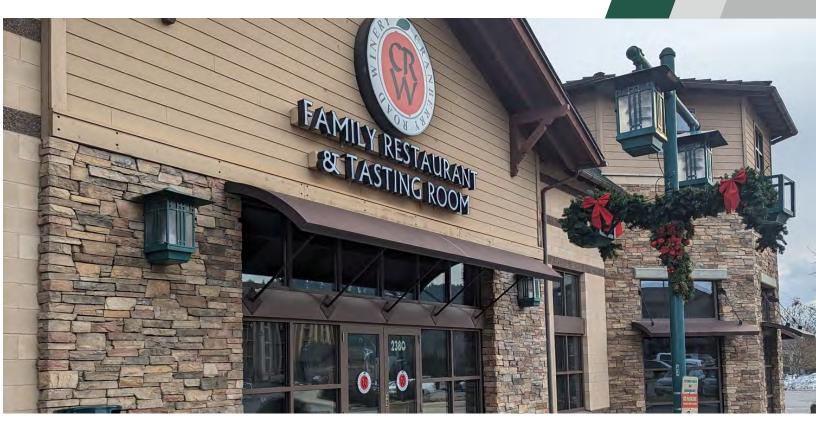

#### PROPERTY HIGHLIGHTS

- 5,604 SQFT
- 3- Hoods 12', 10' and 36" DW hood
- Dish pit
- Walk-In cooler and freezer
- Storage loft (not included in SQFT)
- Bar area
- Dining area
- Banquet / large group area
- Available immediately
- \$22-\$26 PSF NNN
- NNN EST \$7.53 PSF
- Other tenants include Starbucks, Regal Cinemas, Azteca, Sushi I, San Francisco Sourdough, Cold Stone Creamery, Buckle, Zumiez, Orvis NW Outfitters, and others

#### PROPERTY DESCRIPTION

The Subject is located at the signalized intersection of Northwest Boulevard and Riverstone Drive located in the heart of the Riverstone master planned development which is a 160 acre community which includes retail spaces, office buildings, a 10 acre park, 25 miles of trails, 2 hotels, 132residential condos, and 202 residential apartments.