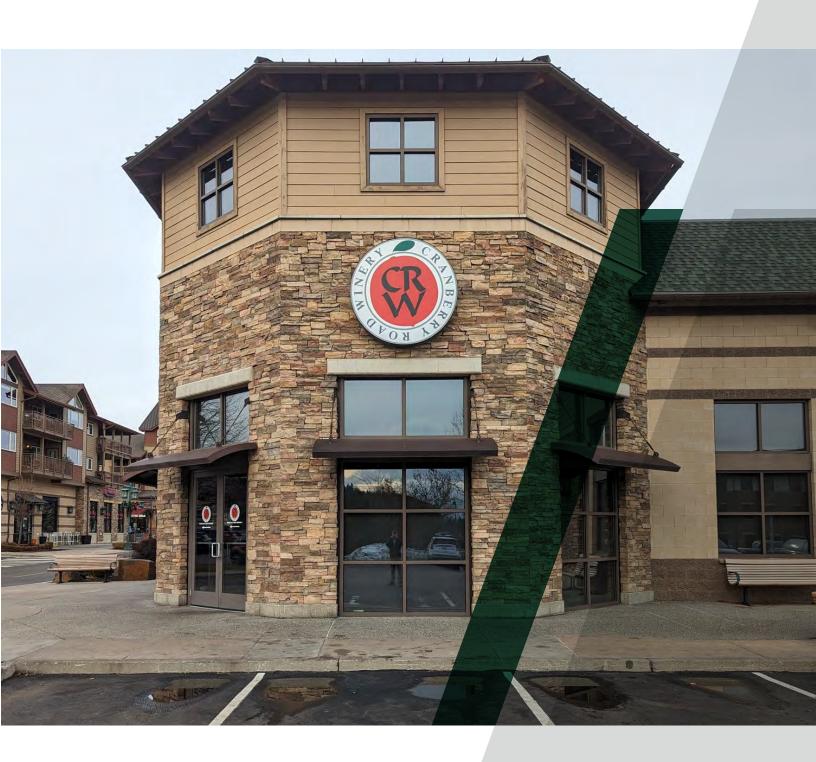

#### PROPERTY HIGHLIGHTS

- 5,604 SQFT
- 3- Hoods 12', 10' and 36" DW hood
- Dish pit
- Walk-In cooler and freezer
- Storage loft (not included in SQFT)
- Bar area
- Dining area
- Banquet / large group area
- Available immediately
- \$22-\$26 PSF NNN
- NNN EST \$7.53 PSF
- Other tenants include Starbucks, Regal Cinemas, Azteca, Sushi I, San Francisco Sourdough, Cold Stone Creamery, Buckle, Zumiez, Orvis NW Outfitters, and others

#### PROPERTY DESCRIPTION

The Subject is located at the signalized intersection of Northwest Boulevard and Riverstone Drive located in the heart of the Riverstone master planned development which is a 160 acre community which includes retail spaces, office buildings, a 10 acre park, 25 miles of trails, 2 hotels, 132residential condos, and 202 residential apartments.