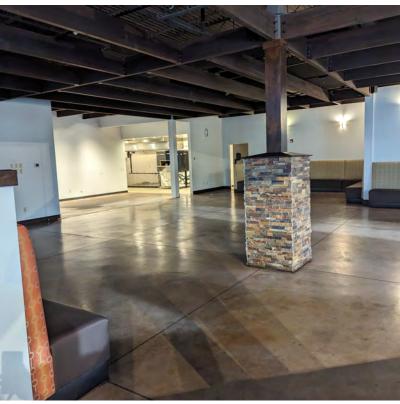

Creamery, Buckle, Zumiez, Orvis NW Outfitters, and others

#### PROPERTY DESCRIPTION

The Subject is located at the signalized intersection of Northwest Boulevard and Riverstone Drive located in the heart of the Riverstone master planned development which is a 160 acre community which includes retail spaces, office buildings, a 10 acre park, 25 miles of trails, 2 hotels, 132residential condos, and 202 residential apartments.

| DEMOGRAPHICS            | 1 MILE   | 3 MILES  | 5 MILES  |
|-------------------------|----------|----------|----------|
| Total Households        | 2,082    | 16,534   | 28,875   |
| <b>Total Population</b> | 4,496    | 36,661   | 64,996   |
| Average HH Income       | \$39,023 | \$48,967 | \$52,966 |

// PRESENTED BY:

**BOB SPOONER** 



# // ADDITIONAL PHOTOS







// PRESENTED BY:

**BOB SPOONER** 



# // FLOOR PLAN



// PRESENTED BY:

**BOB SPOONER** 



## // SITE MAP





// PRESENTED BY:

**BOB SPOONER** 



## // RIVERSTONE RETAIL MAP



// PRESENTED BY:

**BOB SPOONER**