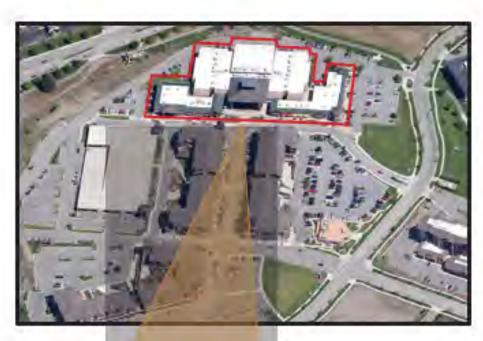

signalized intersection of Northwest Boulevard and Riverstone Drive located in the heart of the Riverstone master planned development which is a 160 acre community which includes retail spaces, office buildings, a 10 acre park, 25 miles of trails, 2 hotels, 132residential condos, and 202 residential apartments.

| DEMOGRAPHICS            | 1 MILE   | 3 MILES  | 5 MILES  |
|-------------------------|----------|----------|----------|
| Total Households        | 2,082    | 16,534   | 28,875   |
| <b>Total Population</b> | 4,496    | 36,661   | 64,996   |
| Average HH Income       | \$39,023 | \$48,967 | \$52,966 |

// PRESENTED BY:

**BOB SPOONER** 



# // ADDITIONAL PHOTOS







// PRESENTED BY:

**BOB SPOONER** 



# // FLOOR PLAN



// PRESENTED BY:

**BOB SPOONER** 



## // SITE MAP





// PRESENTED BY:

**BOB SPOONER** 



## // RIVERSTONE RETAIL MAP



// PRESENTED BY:

**BOB SPOONER**