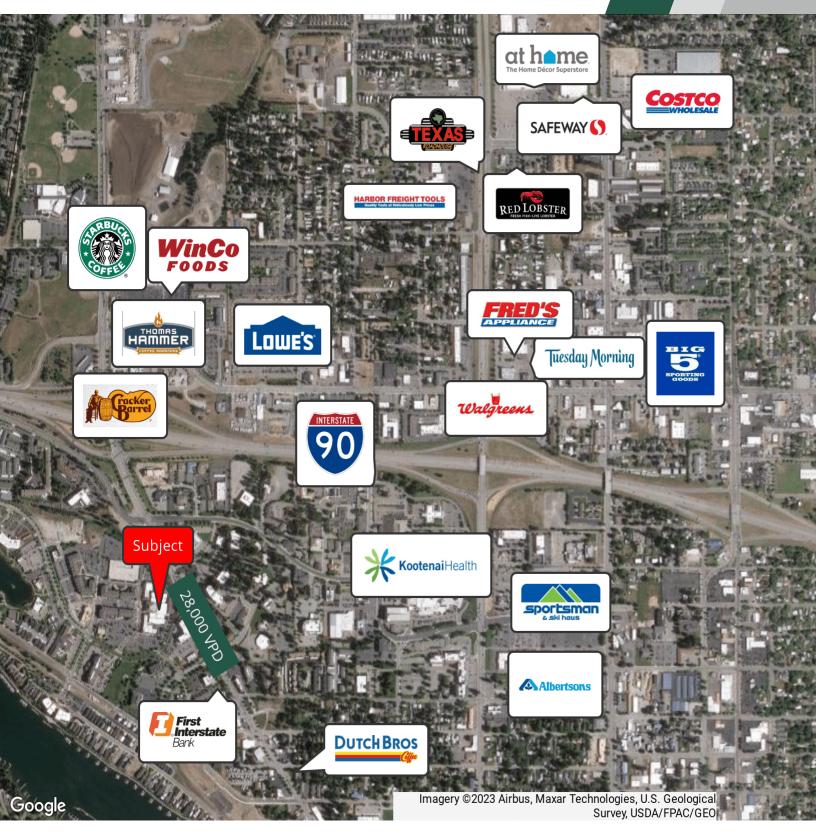

cated in the heart of the Riverstone master planned development which is a 160 acre community which includes retail spaces, office buildings, a 10 acre park, 25 miles of trails, 2 hotels, 132residential condos, and 202 residential apartments.

| DEMOGRAPHICS            | 1 MILE   | 3 MILES  | 5 MILES  |
|-------------------------|----------|----------|----------|
| Total Households        | 2,082    | 16,534   | 28,875   |
| <b>Total Population</b> | 4,496    | 36,661   | 64,996   |
| Average HH Income       | \$39,023 | \$48,967 | \$52,966 |

// PRESENTED BY:

**BOB SPOONER** 



# // ADDITIONAL PHOTOS







// PRESENTED BY:

**BOB SPOONER** 



# // FLOOR PLAN



// PRESENTED BY:

**BOB SPOONER** 



## // SITE MAP





// PRESENTED BY:

**BOB SPOONER** 



## // RIVERSTONE RETAIL MAP



// PRESENTED BY:

**BOB SPOONER**