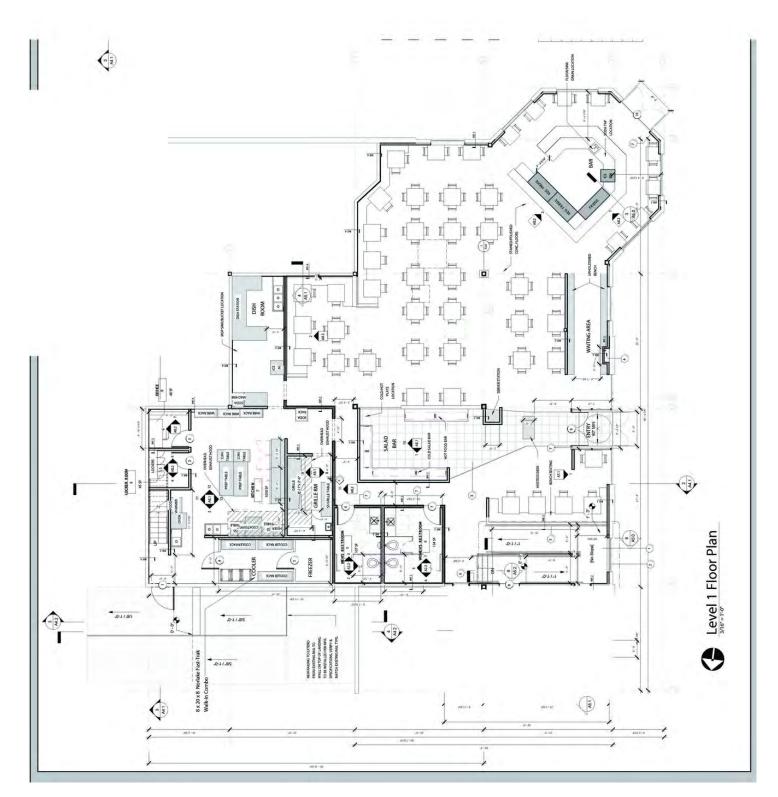

#### PROPERTY DESCRIPTION

The Subject is located at the signalized intersection of Northwest Boulevard and Riverstone Drive located in the heart of the Riverstone master planned development which is a 160 acre community which includes retail spaces, office buildings, a 10 acre park, 25 miles of trails, 2 hotels, 132residential condos, and 202 residential apartments.

| DEMOGRAPHICS            | 1 MILE   | 3 MILES  | 5 MILES  |
|-------------------------|----------|----------|----------|
| Total Households        | 2,082    | 16,534   | 28,875   |
| <b>Total Population</b> | 4,496    | 36,661   | 64,996   |
| Average HH Income       | \$39,023 | \$48,967 | \$52,966 |

// PRESENTED BY:

**BOB SPOONER** 



# // ADDITIONAL PHOTOS







// PRESENTED BY:

**BOB SPOONER** 



# // FLOOR PLAN



// PRESENTED BY:

**BOB SPOONER** 



## // SITE MAP





// PRESENTED BY:

**BOB SPOONER** 



## // RIVERSTONE RETAIL MAP



// PRESENTED BY:

**BOB SPOONER**