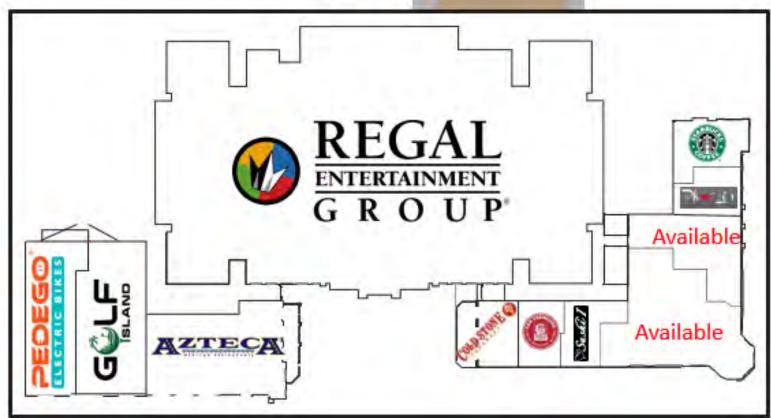

# // FLOOR PLAN

// PRESENTED BY:

**BOB SPOONER** 

#### PROPERTY HIGHLIGHTS

- 5,604 SQFT
- 3- Hoods 12', 10' and 36" DW hood
- Dish pit
- Walk-In cooler and freezer
- Storage loft (not included in SQFT)
- Bar area
- Dining area
- Banquet / large group area
- Available immediately
- \$22-\$26 PSF NNN
- NNN EST \$7.53 PSF
- Other tenants include Starbucks, Regal Cinemas, Azteca, Sushi I, San Francisco Sourdough, Cold Stone Creamery, Buckle, Zumiez, Orvis NW Outfitters, and others