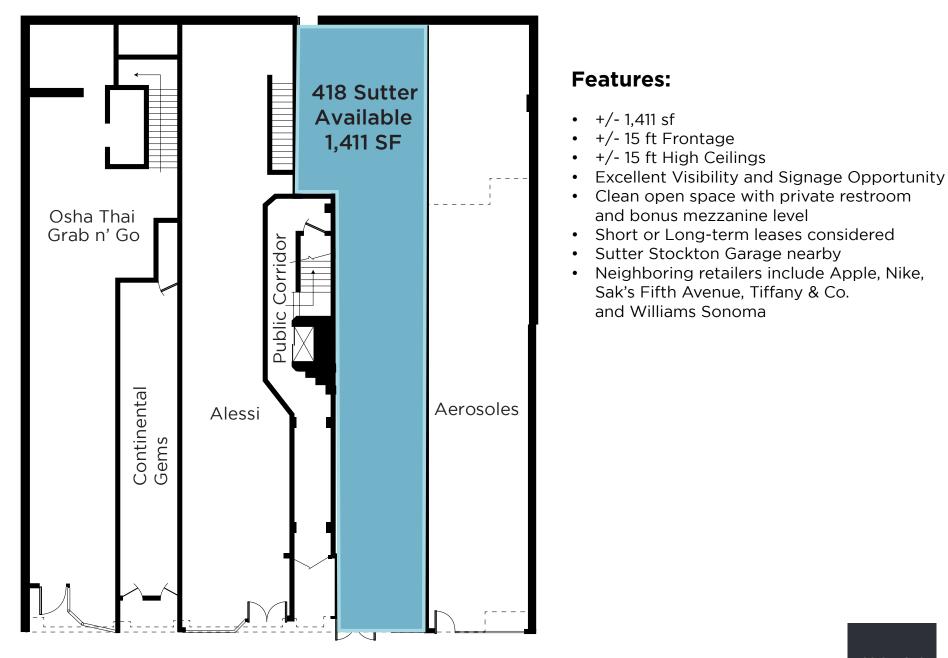

## 418 | SUTTER RETAIL FOR LEASE

# 418 | SUTTER RETAIL FOR LEASE

HALEY KLEIN 415.404.7330 haley@mavenproperties.com BRE #01907308

NOTICE: This information has been secured from sources we believe to be reliable but we make no representations, warranties, express or implied, as to the accuracy of the information. Listing broker has been given enough information to provide only a preliminary interest in the property. The materials are not to be considered fact. The information contained herein is not a substitute for thorough due diligence investigation. References to square footage, zoning, use, or age are approximate. Please contact the San Francisco Planning Department to verify zoning at (415) 558-6378, as neither broker or landlord represent that this space is suitable for your use. Tenant or Buyer must verify the information at their own expense and bears all the risk for any inaccuracies. By receiving these materials you are agreeing to the disclaimers set forth herein. BRE#01878802