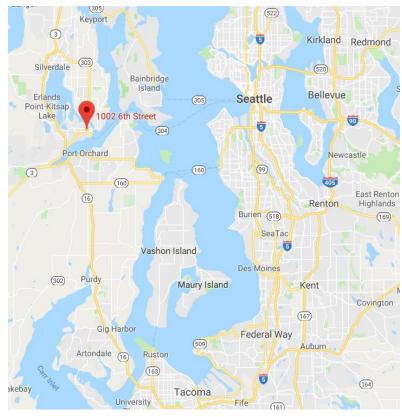

al Office Available For Lease Near Bremerton/Seattle Ferry





## 1002 6<sup>th</sup> Street Bremerton, WA 98337

## **Property Information**

#### **SUITES AVAILABLE:**

1,640 SF up to 4,520 SF

#### **ASKING PRICE:**

· Call Listing Agent for details

#### **FEATURES:**

- DSAP zoning allows a variety of office, medical and retail uses
- Abundant parking onsite
- · Easy access to freeways SR 3 & SR 16
- 15.000 AADT



Building features retail and professional office tenants and was a former Bank of America branch. Building undergoing a major renovation in Spring 2019 to accommodate a National Coffee Tenant and drive thru. Located at the corner of 6th Street and Warren Avenue, a half mile away from the Seattle/Bremerton ferry dock.



dtemmel.cbc@gmail.com





## **AERIAL MAPS**









#### WWW.DOMINICTEMMEL.COM

## **FLOOR PLAN OPTION 1**





## **FLOOR PLAN OPTION 2**





# **INTERIOR PHOTOS**







### WWW.DOMINICTEMMEL.COM

Coldwell Banker Commercial Danforth 33313 1st Way South Federal Way, WA 98003 253-874-3200

## **INTERIOR PHOTOS**







#### WWW.DOMINICTEMMEL.COM