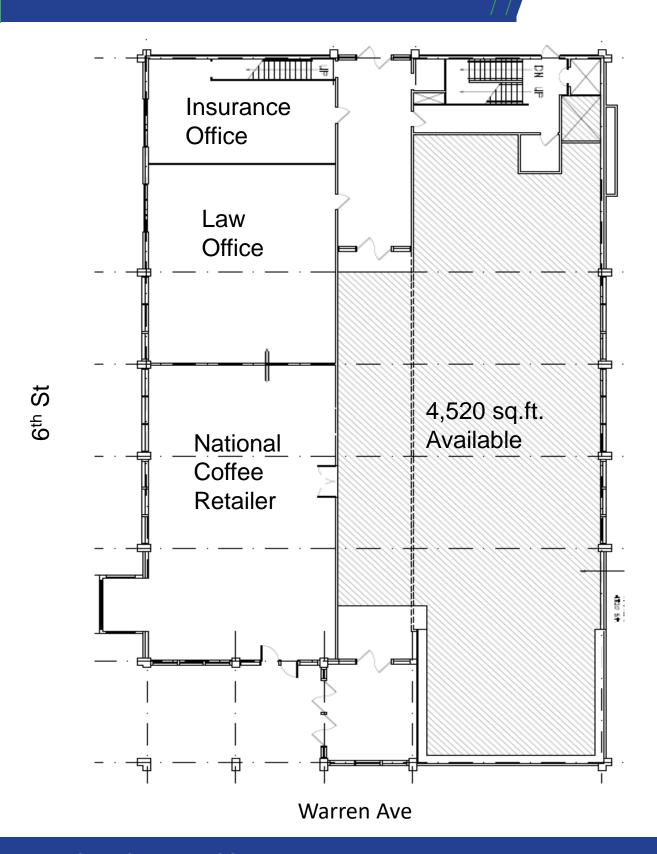

t Bremerton, WA 98337

## **Property Information**

#### **SUITES AVAILABLE:**

1,640 SF up to 4,520 SF

#### **ASKING PRICE:**

· Call Listing Agent for details

#### **FEATURES:**

- DSAP zoning allows a variety of office, medical and retail uses
- Abundant parking onsite
- · Easy access to freeways SR 3 & SR 16
- 15.000 AADT



Building features retail and professional office tenants and was a former Bank of America branch. Building undergoing a major renovation in Spring 2019 to accommodate a National Coffee Tenant and drive thru. Located at the corner of 6th Street and Warren Avenue, a half mile away from the Seattle/Bremerton ferry dock.



dtemmel.cbc@gmail.com





## **AERIAL MAPS**









#### WWW.DOMINICTEMMEL.COM

## **FLOOR PLAN OPTION 1**





## **FLOOR PLAN OPTION 2**





# **INTERIOR PHOTOS**







### WWW.DOMINICTEMMEL.COM

Coldwell Banker Commercial Danforth 33313 1st Way South Federal Way, WA 98003 253-874-3200

## **INTERIOR PHOTOS**







#### WWW.DOMINICTEMMEL.COM