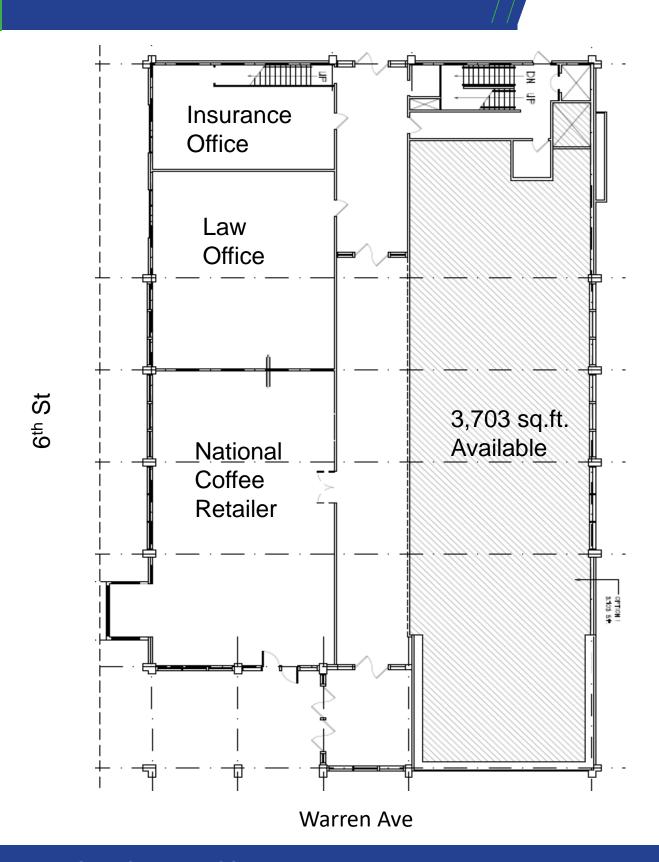

## 1002 6<sup>th</sup> Street Bremerton, WA 98337

## **Property Information**

#### **SUITES AVAILABLE:**

1,640 SF up to 4,520 SF

#### **ASKING PRICE:**

· Call Listing Agent for details

#### **FEATURES:**

- DSAP zoning allows a variety of office, medical and retail uses
- Abundant parking onsite
- · Easy access to freeways SR 3 & SR 16
- 15.000 AADT



Building features retail and professional office tenants and was a former Bank of America branch. Building undergoing a major renovation in Spring 2019 to accommodate a National Coffee Tenant and drive thru. Located at the corner of 6th Street and Warren Avenue, a half mile away from the Seattle/Bremerton ferry dock.



dtemmel.cbc@gmail.com





## **AERIAL MAPS**









#### WWW.DOMINICTEMMEL.COM

## **FLOOR PLAN OPTION 1**





## **FLOOR PLAN OPTION 2**





# **INTERIOR PHOTOS**







### WWW.DOMINICTEMMEL.COM

Coldwell Banker Commercial Danforth 33313 1st Way South Federal Way, WA 98003 253-874-3200

## **INTERIOR PHOTOS**







#### WWW.DOMINICTEMMEL.COM