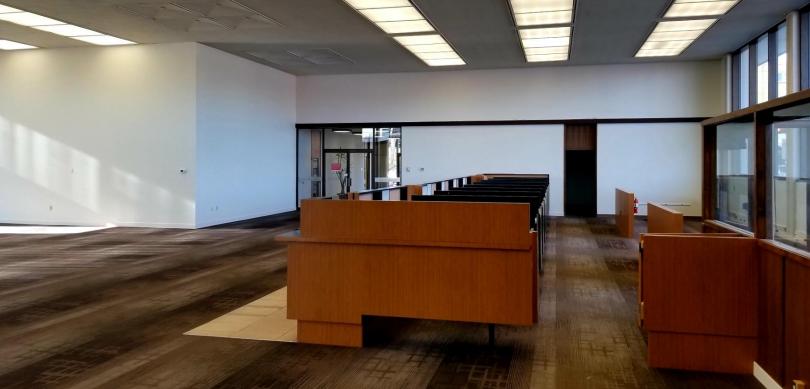

# **INTERIOR PHOTOS**

#### **FEATURES:**

- DSAP zoning allows a variety of office, medical and retail uses
- Abundant parking onsite
- · Easy access to freeways SR 3 & SR 16
- 15.000 AADT

Building features retail and professional office tenants and was a former Bank of America branch. Building undergoing a major renovation in Spring 2019 to accommodate a National Coffee Tenant and drive thru. Located at the corner of 6th Street and Warren Avenue, a half mile away from the Seattle/Bremerton ferry dock.