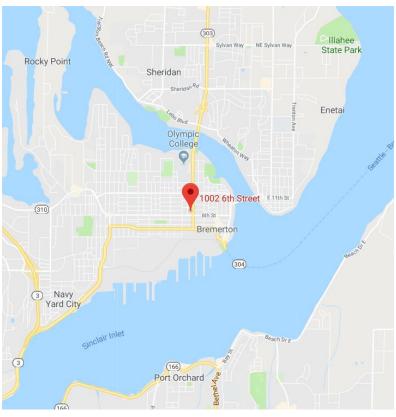

onal Office Available For Lease Near Bremerton/Seattle Ferry





## 1002 6<sup>th</sup> Street Bremerton, WA 98337

## **Property Information**

#### **SUITES AVAILABLE:**

1,640 SF up to 4,520 SF

#### **ASKING PRICE:**

· Call Listing Agent for details

#### **FEATURES:**

- DSAP zoning allows a variety of office, medical and retail uses
- Abundant parking onsite
- · Easy access to freeways SR 3 & SR 16
- 15.000 AADT



Building features retail and professional office tenants and was a former Bank of America branch. Building undergoing a major renovation in Spring 2019 to accommodate a National Coffee Tenant and drive thru. Located at the corner of 6th Street and Warren Avenue, a half mile away from the Seattle/Bremerton ferry dock.



dtemmel.cbc@gmail.com





## **AERIAL MAPS**









#### WWW.DOMINICTEMMEL.COM

## **FLOOR PLAN OPTION 1**





## **FLOOR PLAN OPTION 2**





# **INTERIOR PHOTOS**







### WWW.DOMINICTEMMEL.COM

Coldwell Banker Commercial Danforth 33313 1st Way South Federal Way, WA 98003 253-874-3200

## **INTERIOR PHOTOS**







#### WWW.DOMINICTEMMEL.COM