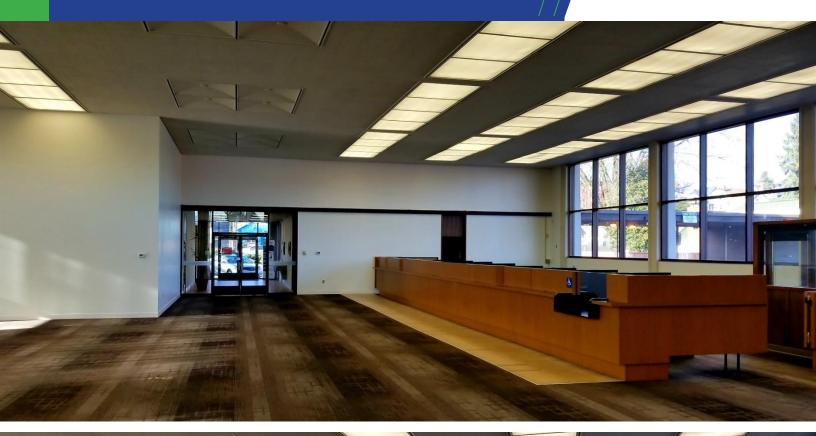

# **INTERIOR PHOTOS**

#### **FEATURES:**

- DSAP zoning allows a variety of office, medical and retail uses
- Abundant parking onsite
- · Easy access to freeways SR 3 & SR 16
- 15.000 AADT

Building features retail and professional office tenants and was a former Bank of America branch. Building undergoing a major renovation in Spring 2019 to accommodate a National Coffee Tenant and drive thru. Located at the corner of 6th Street and Warren Avenue, a half mile away from the Seattle/Bremerton ferry dock.