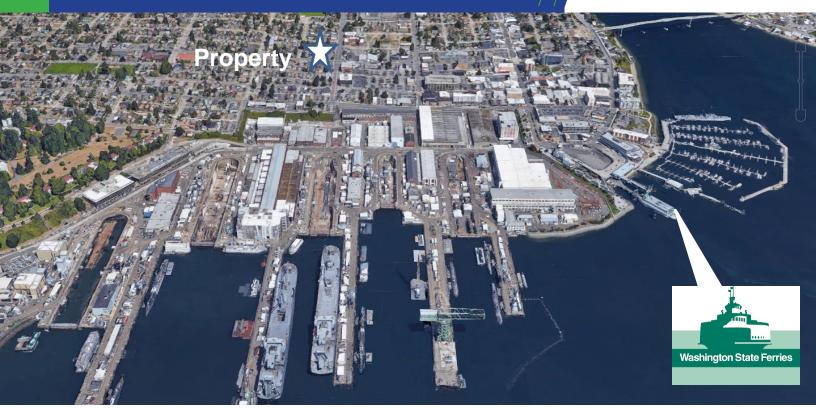

## **AERIAL MAPS**

#### **FEATURES:**

- DSAP zoning allows a variety of office, medical and retail uses
- Abundant parking onsite
- · Easy access to freeways SR 3 & SR 16
- 15.000 AADT

Building features retail and professional office tenants and was a former Bank of America branch. Building undergoing a major renovation in Spring 2019 to accommodate a National Coffee Tenant and drive thru. Located at the corner of 6th Street and Warren Avenue, a half mile away from the Seattle/Bremerton ferry dock.