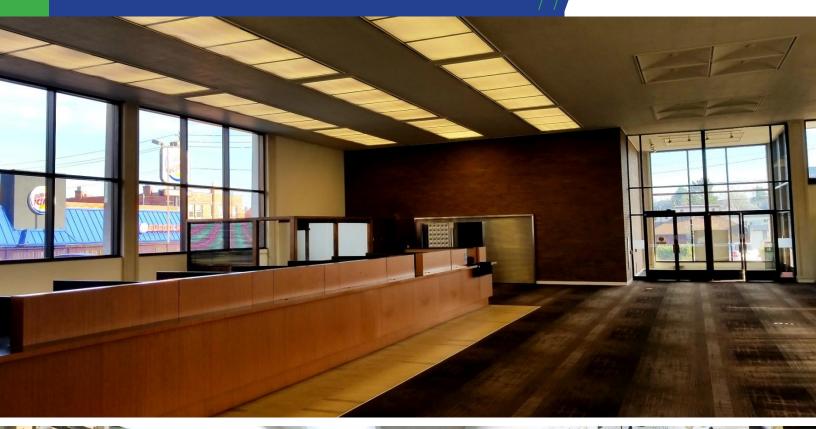

## **INTERIOR PHOTOS**

#### **FEATURES:**

- DSAP zoning allows a variety of office, medical and retail uses
- Abundant parking onsite
- · Easy access to freeways SR 3 & SR 16
- 15.000 AADT

Building features retail and professional office tenants and was a former Bank of America branch. Building undergoing a major renovation in Spring 2019 to accommodate a National Coffee Tenant and drive thru. Located at the corner of 6th Street and Warren Avenue, a half mile away from the Seattle/Bremerton ferry dock.