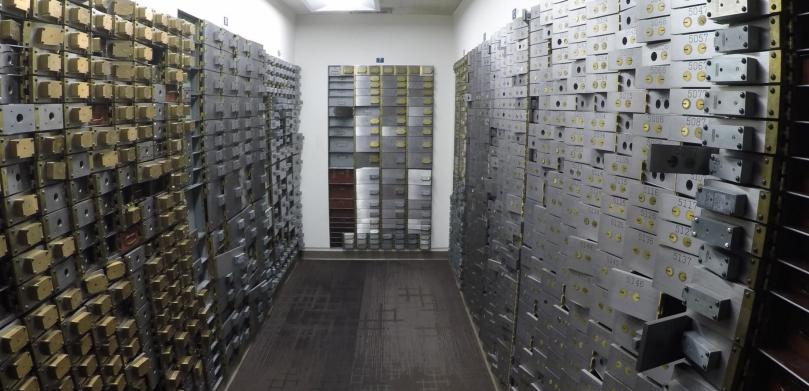

## **INTERIOR PHOTOS**

#### **FEATURES:**

- DSAP zoning allows a variety of office, medical and retail uses
- Abundant parking onsite
- · Easy access to freeways SR 3 & SR 16
- 15.000 AADT

Building features retail and professional office tenants and was a former Bank of America branch. Building undergoing a major renovation in Spring 2019 to accommodate a National Coffee Tenant and drive thru. Located at the corner of 6th Street and Warren Avenue, a half mile away from the Seattle/Bremerton ferry dock.