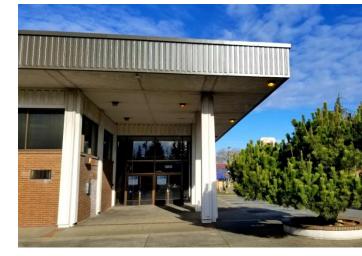

Prime Medical or Professional Office Available For Lease Near Bremerton/Seattle Ferry





## 1002 6<sup>th</sup> Street Bremerton, WA 98337

## **Property Information**

#### **SUITES AVAILABLE:**

1,640 SF up to 4,520 SF

#### **ASKING PRICE:**

· Call Listing Agent for details

#### **FEATURES:**

- DSAP zoning allows a variety of office, medical and retail uses
- Abundant parking onsite
- · Easy access to freeways SR 3 & SR 16
- 15.000 AADT



Building features retail and professional office tenants and was a former Bank of America branch. Building undergoing a major renovation in Spring 2019 to accommodate a National Coffee Tenant and drive thru. Located at the corner of 6th Street and Warren Avenue, a half mile away from the Seattle/Bremerton ferry dock.



dtemmel.cbc@gmail.com





## **AERIAL MAPS**









#### WWW.DOMINICTEMMEL.COM

## **FLOOR PLAN OPTION 1**





## **FLOOR PLAN OPTION 2**





# **INTERIOR PHOTOS**







### WWW.DOMINICTEMMEL.COM

Coldwell Banker Commercial Danforth 33313 1st Way South Federal Way, WA 98003 253-874-3200

## **INTERIOR PHOTOS**







#### WWW.DOMINICTEMMEL.COM