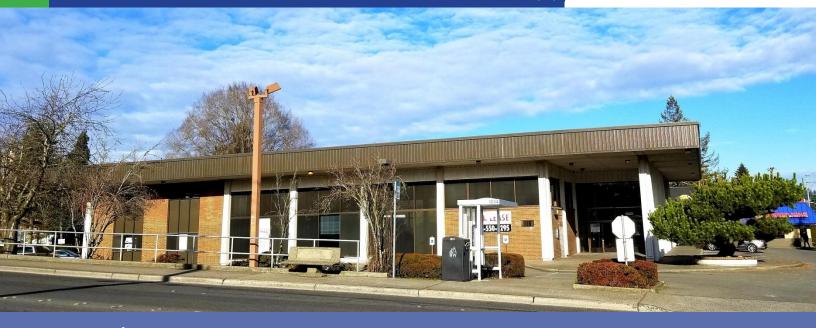

# Prime Medical or Professional Office Available For Lease Near Bremerton/Seattle Ferry

## 1002 6<sup>th</sup> Street Bremerton, WA 98337

#### **FEATURES:**

- DSAP zoning allows a variety of office, medical and retail uses
- Abundant parking onsite
- · Easy access to freeways SR 3 & SR 16
- 15.000 AADT

Building features retail and professional office tenants and was a former Bank of America branch. Building undergoing a major renovation in Spring 2019 to accommodate a National Coffee Tenant and drive thru. Located at the corner of 6th Street and Warren Avenue, a half mile away from the Seattle/Bremerton ferry dock.