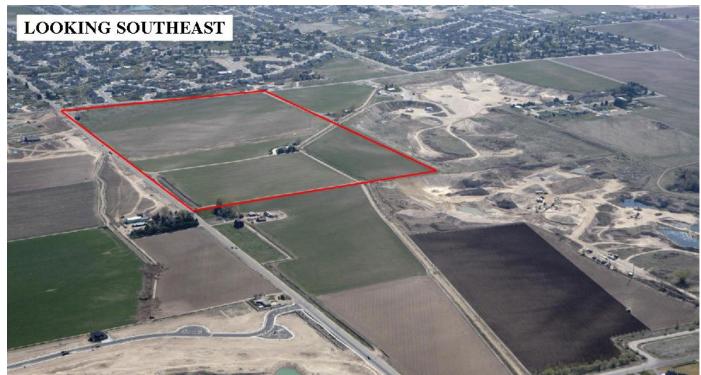

#### **PROPERTY HIGHLIGHTS**

- Single family residential development with a possibility of a planned unit development (PUD) and likely to include a mix of professional offices, assisted living, multi-family, etc.
- Panoramic views of Lake Lowell and the Owyhee Mountains to the South and the City of Nampa and the Boise mountains to the North.
- Contact listing broker for ALTA
   Survey, Phase 1 Environmental Site
   Assessment, appraiser report and
   additional property information.

#### PROPERTY INFORMATION:

Asking Sale

\$47,000 / acre

Price:

Total Sale Price: **\$4,472,520** 

Parcel Size: 95.16 Acres

Utilities: At or near the site

APN #: **R2929100000** 