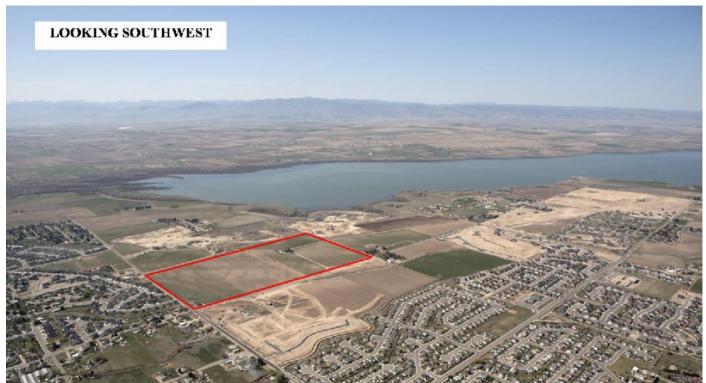

#### **PROPERTY HIGHLIGHTS**

- Single family residential development with a possibility of a planned unit development (PUD) and likely to include a mix of professional offices, assisted living, multi-family, etc.
- Panoramic views of Lake Lowell and the Owyhee Mountains to the South and the City of Nampa and the Boise mountains to the North.
- Contact listing broker for ALTA
   Survey, Phase 1 Environmental Site
   Assessment, appraiser report and
   additional property information.

#### PROPERTY INFORMATION:

Asking Sale

\$47,000 / acre

Price:

Total Sale Price: **\$4,472,520** 

Parcel Size: 95.16 Acres

Utilities: At or near the site

APN #: **R2929100000** 