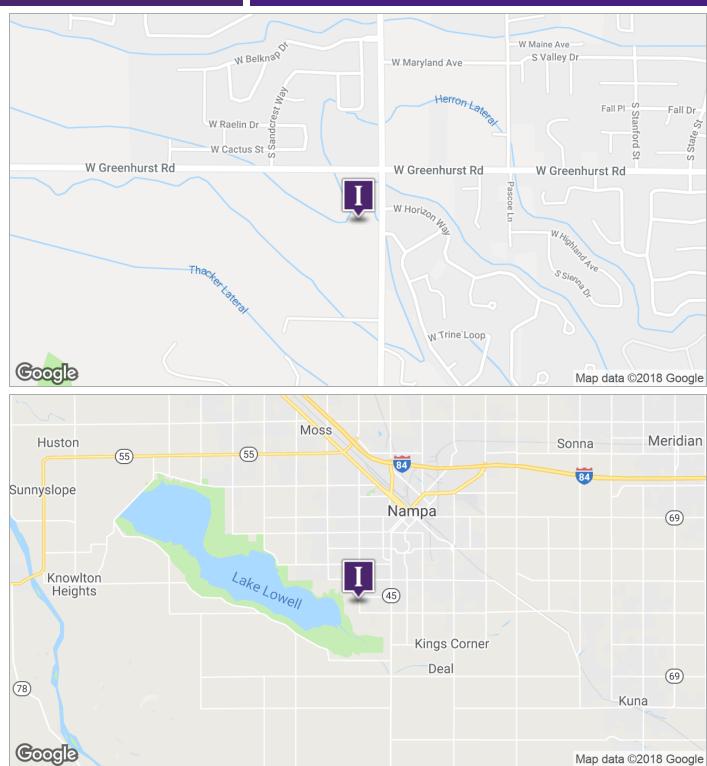

W. GREENHURST RD. & S. MIDLAND BLVD., NAMPA, ID 83686

LAND

5 miles south of 1-84 /

Karcher Rd. interchange

380 E. Parkcenter Boulevard Suite 290

Boise, ID 83706

www.icrellc.com

(208) 429.8603 / office / (208) 429-8604 fax

**LISTING AGENT:** 

Gary Buentgen, SIOR, CCIM