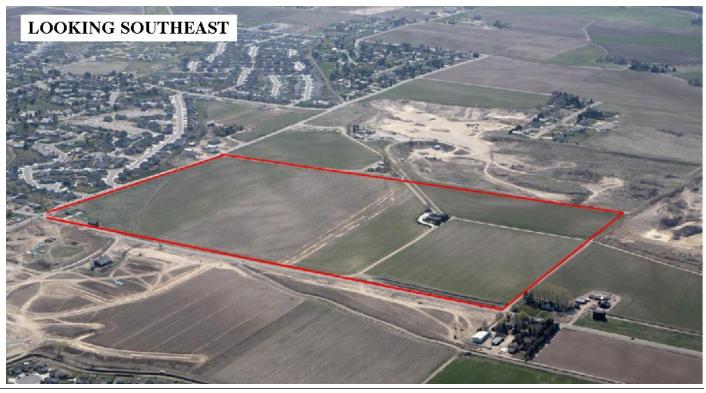

#### **PROPERTY HIGHLIGHTS**

- Single family residential development with a possibility of a planned unit development (PUD) and likely to include a mix of professional offices, assisted living, multi-family, etc.
- Panoramic views of Lake Lowell and the Owyhee Mountains to the South and the City of Nampa and the Boise mountains to the North.
- Contact listing broker for ALTA
   Survey, Phase 1 Environmental Site
   Assessment, appraiser report and
   additional property information.

#### PROPERTY INFORMATION:

Asking Sale

\$47,000 / acre

Price:

Total Sale Price: **\$4,472,520** 

Parcel Size: 95.16 Acres

Utilities: At or near the site

APN #: **R2929100000** 