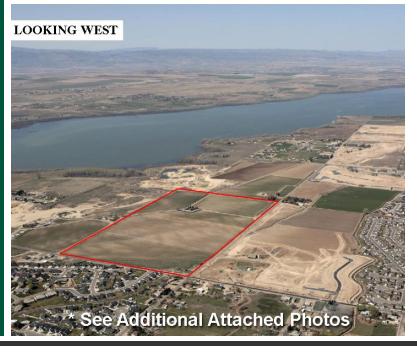

#### **PROPERTY HIGHLIGHTS**

- Single family residential development with a possibility of a planned unit development (PUD) and likely to include a mix of professional offices, assisted living, multi-family, etc.
- Panoramic views of Lake Lowell and the Owyhee Mountains to the South and the City of Nampa and the Boise mountains to the North.
- Contact listing broker for ALTA
   Survey, Phase 1 Environmental Site
   Assessment, appraiser report and
   additional property information.

#### PROPERTY INFORMATION:

Asking Sale

\$47,000 / acre

Price:

Total Sale Price: **\$4,472,520** 

Parcel Size: 95.16 Acres

Utilities: At or near the site

APN #: **R2929100000** 