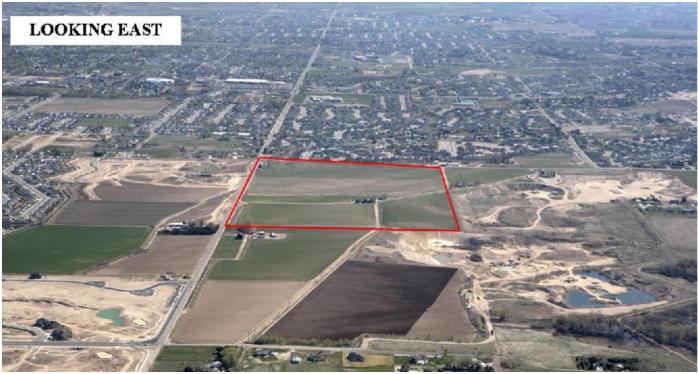

#### **PROPERTY HIGHLIGHTS**

- Single family residential development with a possibility of a planned unit development (PUD) and likely to include a mix of professional offices, assisted living, multi-family, etc.
- Panoramic views of Lake Lowell and the Owyhee Mountains to the South and the City of Nampa and the Boise mountains to the North.
- Contact listing broker for ALTA
   Survey, Phase 1 Environmental Site
   Assessment, appraiser report and
   additional property information.

#### PROPERTY INFORMATION:

Asking Sale

\$47,000 / acre

Price:

Total Sale Price: **\$4,472,520** 

Parcel Size: 95.16 Acres

Utilities: At or near the site

APN #: **R2929100000** 