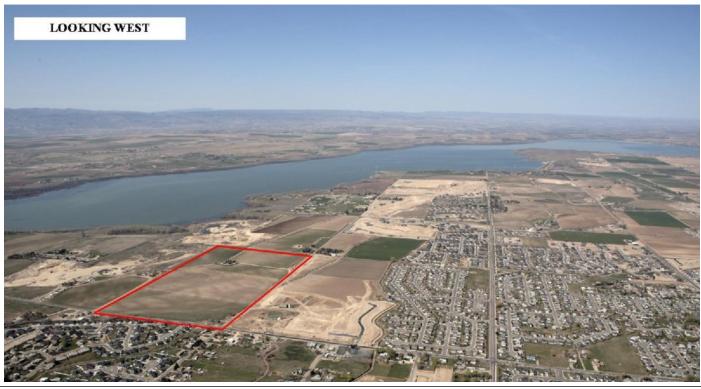

#### **PROPERTY HIGHLIGHTS**

- Single family residential development with a possibility of a planned unit development (PUD) and likely to include a mix of professional offices, assisted living, multi-family, etc.
- Panoramic views of Lake Lowell and the Owyhee Mountains to the South and the City of Nampa and the Boise mountains to the North.
- Contact listing broker for ALTA
   Survey, Phase 1 Environmental Site
   Assessment, appraiser report and
   additional property information.

#### PROPERTY INFORMATION:

Asking Sale

\$47,000 / acre

Price:

Total Sale Price: **\$4,472,520** 

Parcel Size: 95.16 Acres

Utilities: At or near the site

APN #: **R2929100000** 