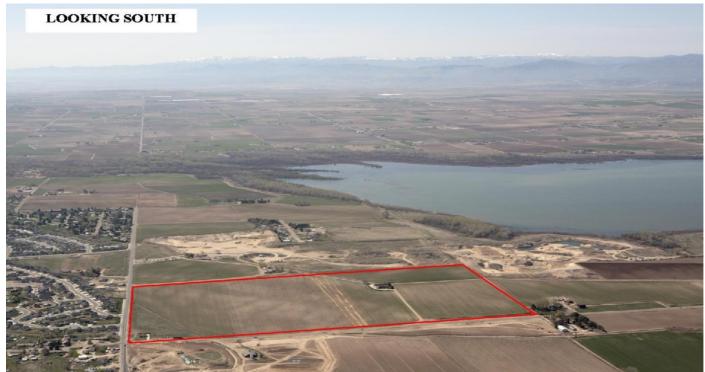

#### **PROPERTY HIGHLIGHTS**

- Single family residential development with a possibility of a planned unit development (PUD) and likely to include a mix of professional offices, assisted living, multi-family, etc.
- Panoramic views of Lake Lowell and the Owyhee Mountains to the South and the City of Nampa and the Boise mountains to the North.
- Contact listing broker for ALTA
   Survey, Phase 1 Environmental Site
   Assessment, appraiser report and
   additional property information.

#### PROPERTY INFORMATION:

Asking Sale

\$47,000 / acre

Price:

Total Sale Price: **\$4,472,520** 

Parcel Size: 95.16 Acres

Utilities: At or near the site

APN #: **R2929100000** 