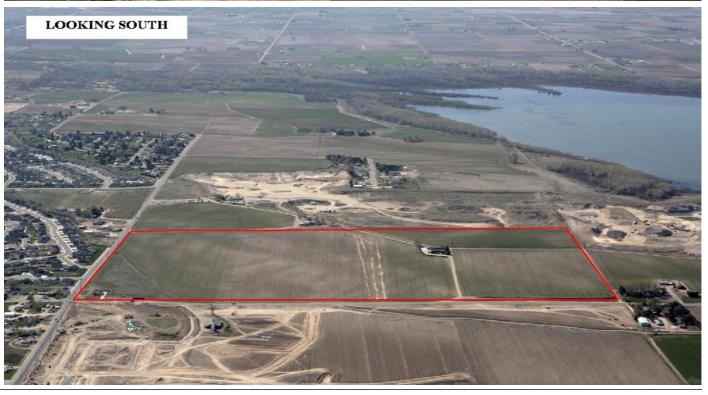

#### **PROPERTY HIGHLIGHTS**

- Single family residential development with a possibility of a planned unit development (PUD) and likely to include a mix of professional offices, assisted living, multi-family, etc.
- Panoramic views of Lake Lowell and the Owyhee Mountains to the South and the City of Nampa and the Boise mountains to the North.
- Contact listing broker for ALTA
   Survey, Phase 1 Environmental Site
   Assessment, appraiser report and
   additional property information.

#### PROPERTY INFORMATION:

Asking Sale

\$47,000 / acre

Price:

Total Sale Price: **\$4,472,520** 

Parcel Size: 95.16 Acres

Utilities: At or near the site

APN #: **R2929100000** 