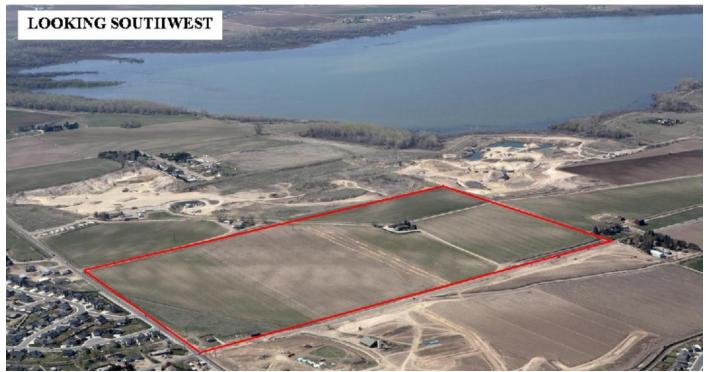

#### **PROPERTY HIGHLIGHTS**

- Single family residential development with a possibility of a planned unit development (PUD) and likely to include a mix of professional offices, assisted living, multi-family, etc.
- Panoramic views of Lake Lowell and the Owyhee Mountains to the South and the City of Nampa and the Boise mountains to the North.
- Contact listing broker for ALTA
   Survey, Phase 1 Environmental Site
   Assessment, appraiser report and
   additional property information.

#### PROPERTY INFORMATION:

Asking Sale

\$47,000 / acre

Price:

Total Sale Price: **\$4,472,520** 

Parcel Size: 95.16 Acres

Utilities: At or near the site

APN #: **R2929100000** 