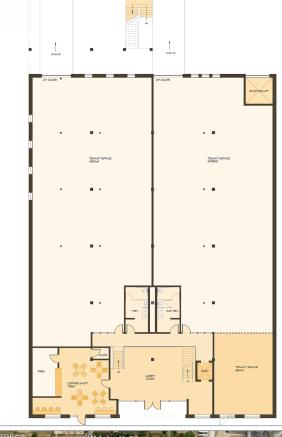

## WAREHOUSE DISTRICT 836 SW Washington, Peoria 1,000-8,471 SF For Lease

## LEASING INCENTIVES

- The 836 SW Washington redevelopment will be unique to the warehouse district.
- Property is soon to be the new home of Whiskey City Architectural Salvage on the main floor with woodworking shop on the lower level.
- Preliminary architectural plans have been created with a design focused on spaces that allow for a a variety of creative uses.
- There will be space for lease on the main level and lower level.
- Developer is seeking to make 836 Washington a premier downtown destination.
- Back patio area could allow for some outdoor seating.
- Located in the Warehouse Form District which is intended to promote traditional urban form and a lively mix of uses.

## PROPERTY DETAILS

| PROPERTY TYPE | COMMERCIAL<br>MIXED USE                                   |
|---------------|-----------------------------------------------------------|
| SPACE SIZE    | 1,000-8,471 SF                                            |
| ZONING        | WAREHOUSE<br>FORM DISTRICT                                |
| PARKING       | STREET PARKING                                            |
| LEASE PRICE   | NEGOTIABLE                                                |
| LEASE TYPE    | NNN                                                       |
| Incentive:    | 5 Months free rent<br>for any new 5 year<br>lease signed. |