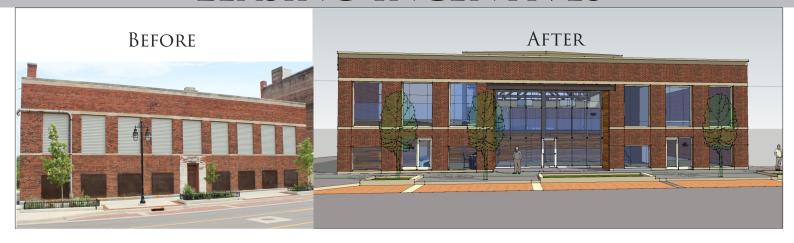

## LEASING INCENTIVES

- The 836 SW Washington redevelopment will be unique to the warehouse district.
- Property is soon to be the new home of Whiskey City Architectural Salvage on the main floor with woodworking shop on the lower level.
- Preliminary architectural plans have been created with a design focused on spaces that allow for a a variety of creative uses.
- There will be space for lease on the main level and lower level.
- Developer is seeking to make 836 Washington a premier downtown destination.
- Back patio area could allow for some outdoor seating.
- Located in the Warehouse Form District which is intended to promote traditional urban form and a lively mix of uses.