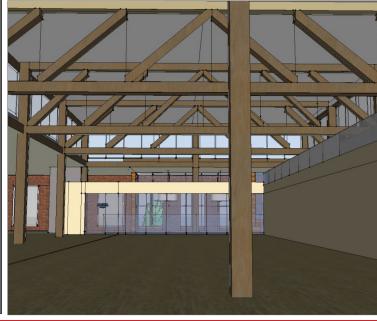

## LEASING INCENTIVES

- The 836 SW Washington redevelopment will be unique to the warehouse district.
- Property is soon to be the new home of Whiskey City Architectural Salvage on the main floor with woodworking shop on the lower level.
- Preliminary architectural plans have been created with a design focused on spaces that allow for a a variety of creative uses.
- There will be space for lease on the main level and lower level.
- Developer is seeking to make 836 Washington a premier downtown destination.
- Back patio area could allow for some outdoor seating.
- Located in the Warehouse Form District which is intended to promote traditional urban form and a lively mix of uses.