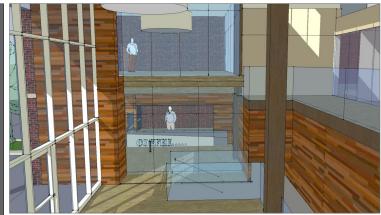

## LEASING INCENTIVES

- The 836 SW Washington redevelopment will be unique to the warehouse district.
- Property is soon to be the new home of Whiskey City Architectural Salvage on the main floor with woodworking shop on the lower level.
- Preliminary architectural plans have been created with a design focused on spaces that allow for a a variety of creative uses.
- There will be space for lease on the main level and lower level.
- Developer is seeking to make 836 Washington a premier downtown destination.
- Back patio area could allow for some outdoor seating.
- Located in the Warehouse Form District which is intended to promote traditional urban form and a lively mix of uses.