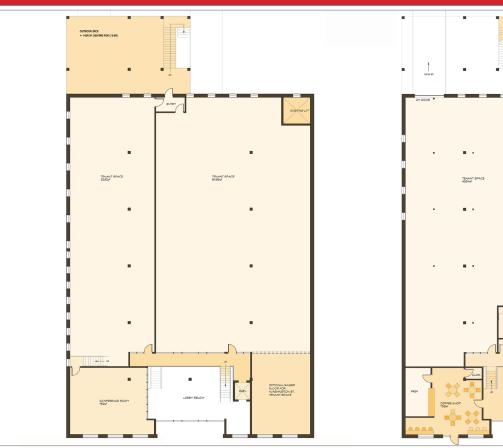

## PROPERTY DETAILS

| PROPERTY TYPE | COMMERCIAL<br>MIXED USE                                   |
|---------------|-----------------------------------------------------------|
| SPACE SIZE    | 1,000-8,471 SF                                            |
| ZONING        | WAREHOUSE<br>FORM DISTRICT                                |
| PARKING       | STREET PARKING                                            |
| LEASE PRICE   | NEGOTIABLE                                                |
| LEASE TYPE    | NNN                                                       |
| Incentive:    | 5 Months free rent<br>for any new 5 year<br>lease signed. |