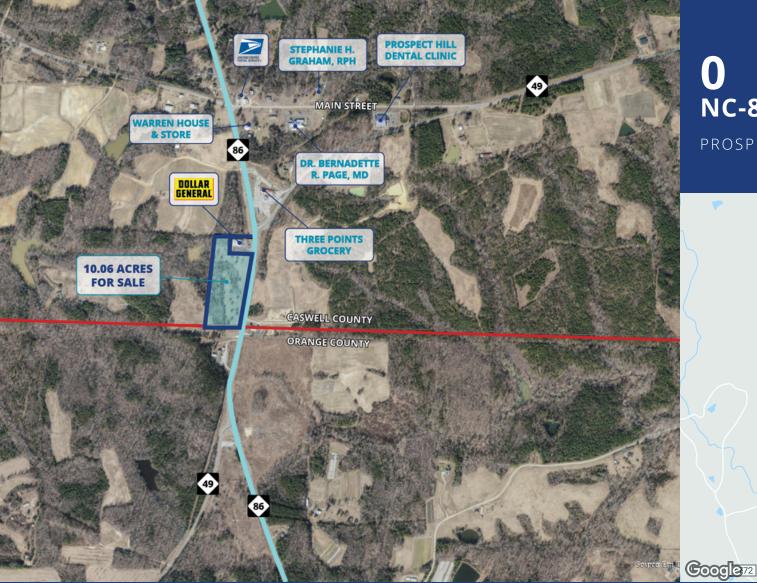

# 10.06 ACRES FOR SALE

#### LOCATION OVERVIEW

\$500,000

- Located in Caswell County, bordering Orange County
- Over 8,900 VPD passing the site
- Nearby land is used for agriculture and hunting
- Located 45 minutes north of the Triangle area

#### **PROPERTY HIGHLIGHTS**

- 10.06 acres for sale
- Ideal for cell tower, solar farm, hunting, or home development