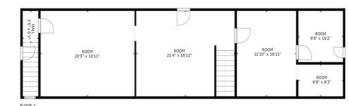

#### **PROPERTY HIGHLIGHTS**

- Free Standing Office Building
- 3,800 SF
- Reception Area
- Breakroom/Kitchen
- Located in Office Park
- 15 Parking Spaces
- Zoned PUD-722
- Built in 2002
- NNN Charges: \$3.16/SF Approx