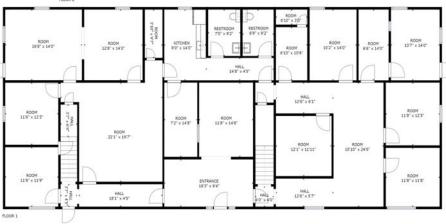

#### **PROPERTY HIGHLIGHTS**

- Free Standing Office Building
- 3,800 SF
- Reception Area
- Breakroom/Kitchen
- Located in Office Park
- 15 Parking Spaces
- Zoned PUD-722
- Built in 2002
- NNN Charges: \$3.16/SF Approx