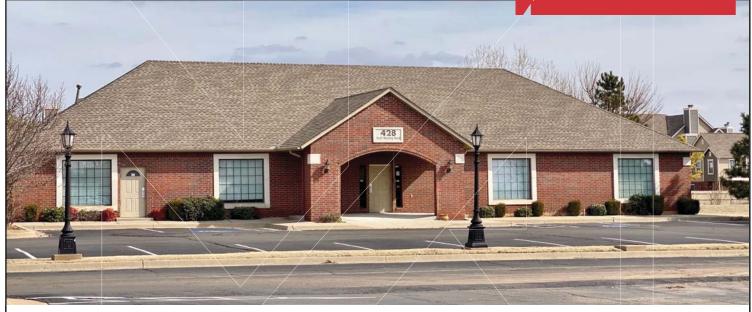

# Na ISullivan Group

Office Building For Lease 3,800 SF on 0.15 Acres

Lease Price: \$14.00/SF NNN

### 428 S. Mustang Road

Yukon, Oklahoma 73099

#### **PROPERTY HIGHLIGHTS**

- Free Standing Office Building
- 3,800 SF
- Reception Area
- Breakroom/Kitchen
- Located in Office Park
- 15 Parking Spaces
- Zoned PUD-722
- Built in 2002
- NNN Charges: \$3.16/SF Approx