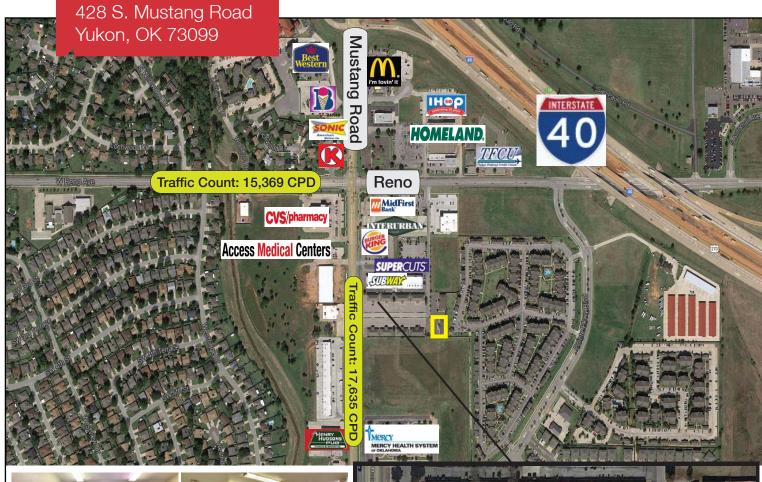

### 428 S. Mustang Road

Yukon, Oklahoma 73099

#### **LOCATION HIGHLIGHTS**

- Located in Commercial District
- Easy Access to I-40
- 15 Minutes to Downtown OKC

www.naisullivangroup.com