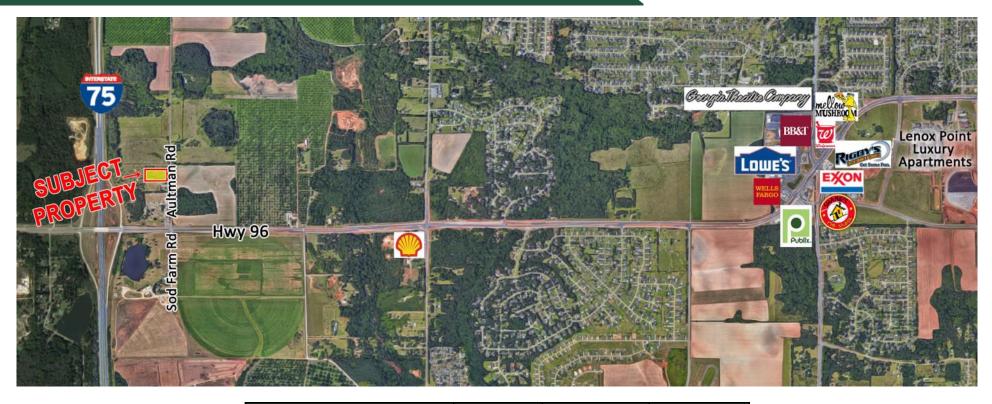

## 4.82 ACRES FOR SALE

Aultman Rd adjacent to Hwy 96 @ I-75, Fort Valley, GA 31030

- 4.82± Acres
- Adjacent 17.69± Acres is also for sale
- 310' frontage on Aultman Road
- Zoned R-AG
- 12,400 VPD on Hwy 96
- Located on Aultman Rd which connects to Hwy 96 and I-75 in Peach County
- Off I-75, a growing corridor of distribution/warehouse facilities
- Businesses nearby include Publix, Lowe's, Wells Fargo, Mellow Mushroom, Rigby's Entertainment Complex & Water Park