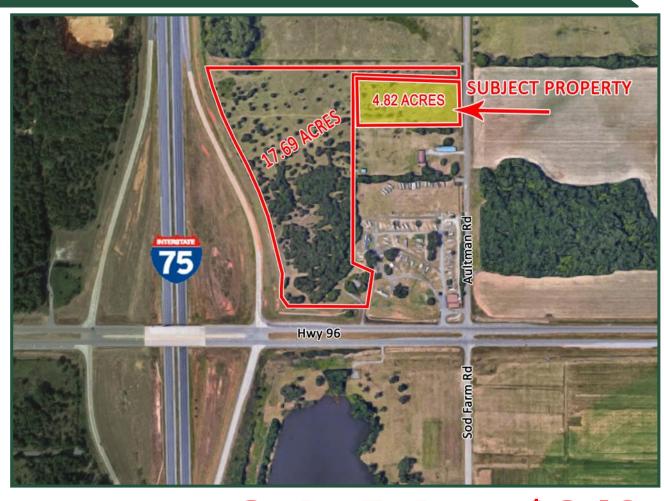

## 4.82 ACRES FOR SALE

Aultman Rd adjacent to Hwy 96 @ I-75, Fort Valley, GA 31030

- 4.82± Acres
- Adjacent 17.69± Acres is also for sale
- 310' frontage on Aultman Road
- Zoned R-AG
- 12,400 VPD on Hwy 96
- Located on Aultman Rd which connects to Hwy 96 and I-75 in Peach County
- Off I-75, a growing corridor of distribution/warehouse facilities
- Businesses nearby include Publix, Lowe's, Wells Fargo, Mellow Mushroom, Rigby's Entertainment Complex & Water Park