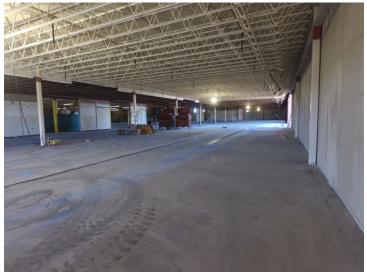

#### **Property Features**

Building Size 61,924 SF

Land Area 8.8 Acres

Office 31,000 SF (see floor plan)

Clearance Approximately 16'

Loading (1) Dock-high door

(4) Drive-in doors

Electrical 1,600 Amp / 3-phase