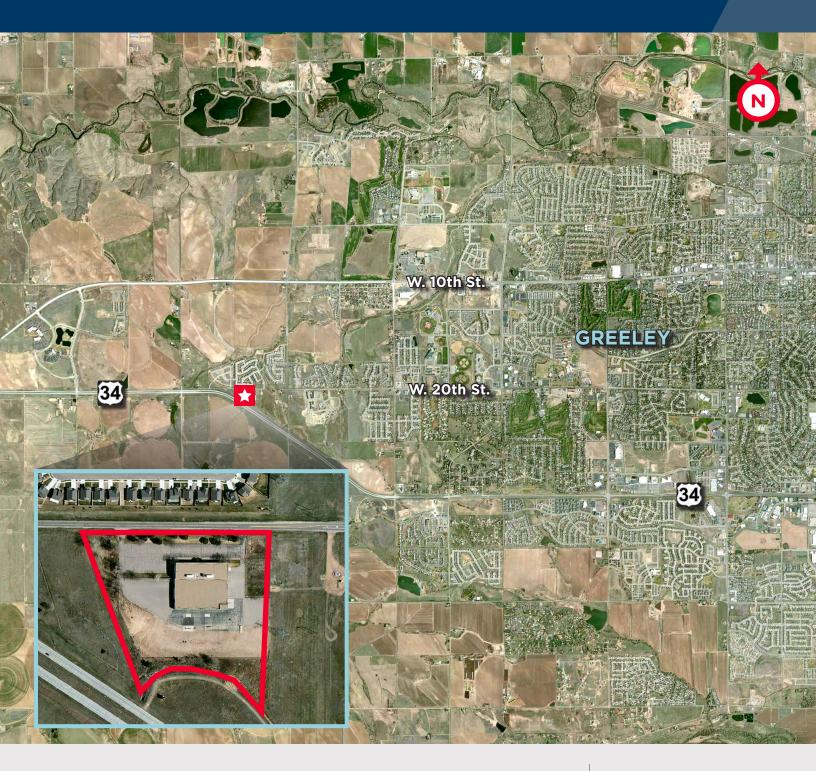

### 8750 West 20th Street

Greeley, Colorado 80634

# Up to 40,000 SF Available for Lease Lease Rate: \$12.00/SF NNN

8750 West 20th Street is an industrial building located by Greeley off Highway 34. This 61,924 square foot building features 16' clear height, 4 drive-ins and 31,000 square feet of office/flex space. New renovations are planned including facade improvements, parking lot resurface, landscape improvements, etc. The building will be like new once completed.