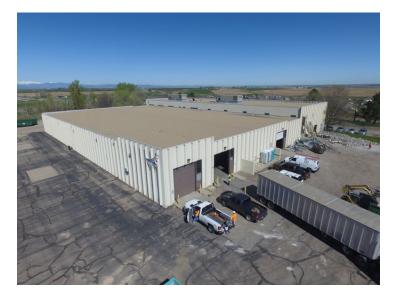

# Up to 40,000 SF Available for Lease Lease Rate: \$12.00/SF NNN

8750 West 20th Street is an industrial building located by Greeley off Highway 34. This 61,924 square foot building features 16' clear height, 4 drive-ins and 31,000 square feet of office/flex space. New renovations are planned including facade improvements, parking lot resurface, landscape improvements, etc. The building will be like new once completed.

#### **Property Features**

Building Size 61,924 SF

Land Area 8.8 Acres

Office 31,000 SF (see floor plan)

Clearance Approximately 16'

Loading (1) Dock-high door

(4) Drive-in doors

Electrical 1,600 Amp / 3-phase