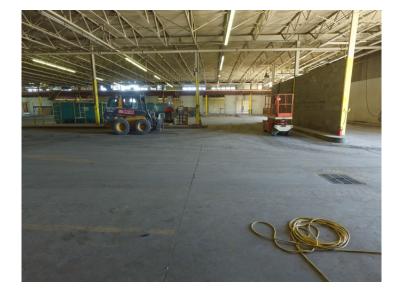

# Up to 40,000 SF Available for Lease Lease Rate: \$12.00/SF NNN

8750 West 20th Street is an industrial building located by Greeley off Highway 34. This 61,924 square foot building features 16' clear height, 4 drive-ins and 31,000 square feet of office/flex space. New renovations are planned including facade improvements, parking lot resurface, landscape improvements, etc. The building will be like new once completed.

#### Property Highlights

- Large Parking Area
- Fenced Yard Area with Truck/Automotive Shop
- Great Flex / R&D Property
- Outside Storage