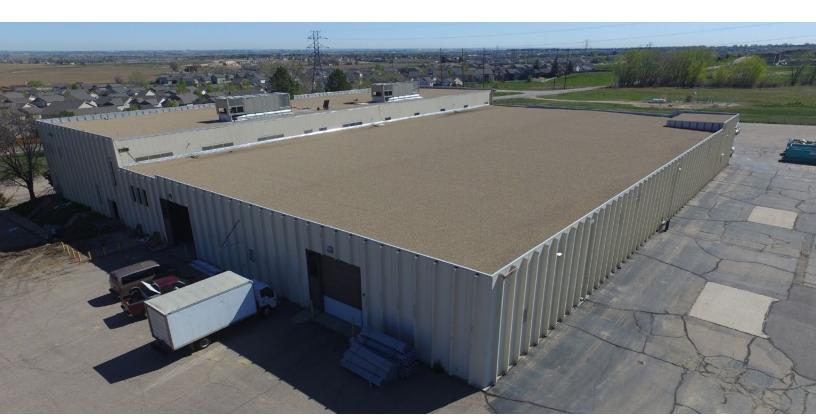

# Up to 40,000 SF Available for Lease Lease Rate: \$12.00/SF NNN

8750 West 20th Street is an industrial building located by Greeley off Highway 34. This 61,924 square foot building features 16' clear height, 4 drive-ins and 31,000 square feet of office/flex space. New renovations are planned including facade improvements, parking lot resurface, landscape improvements, etc. The building will be like new once completed.

#### **Property Features**

Building Size 61,924 SF

Land Area 8.8 Acres

Office 31,000 SF (see floor plan)

Clearance Approximately 16'

Loading (1) Dock-high door

(4) Drive-in doors

Electrical 1,600 Amp / 3-phase