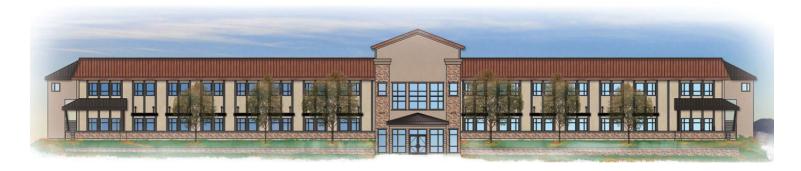

### 8750 West 20th Street

Greeley, Colorado 80634



# Up to 40,000 SF Available for Lease Lease Rate: \$12.00/SF NNN

8750 West 20th Street is an industrial building located by Greeley off Highway 34. This 61,924 square foot building features 16' clear height, 4 drive-ins and 31,000 square feet of office/flex space. New renovations are planned including facade improvements, parking lot resurface, landscape improvements, etc. The building will be like new once completed.

#### Property Highlights

- Large Parking Area
- Fenced Yard Area with Truck/Automotive Shop
- Great Flex / R&D Property
- Outside Storage





# 8750 West 20th Street

#### **Property Features**

Building Size 61,924 SF

Land Area 8.8 Acres

Office 31,000 SF (see floor plan)

Clearance Approximately 16'

Loading (1) Dock-high door

(4) Drive-in doors

Electrical 1,600 Am