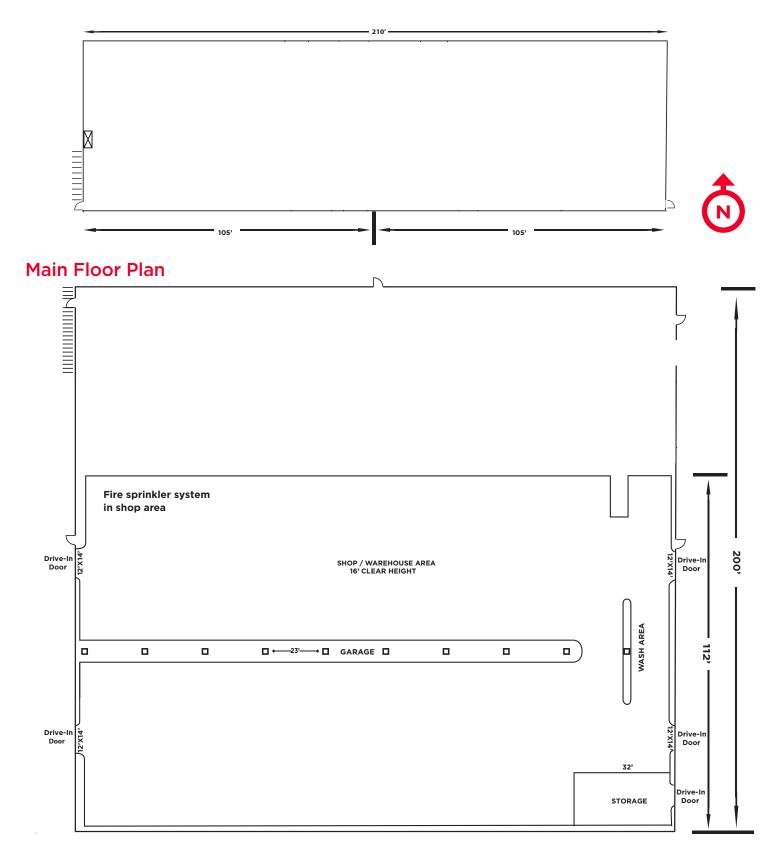

#### **Property Features**

Building Size 61,924 SF

Land Area 8.8 Acres

Office 31,000 SF (see floor plan)

Clearance Approximately 16'

Loading (1) Dock-high door

(4) Drive-in doors

Electrical 1,600 Amp / 3-phase

(to be verified by an electrician)

Sprinkler In shop area

Year Built 1974

**Zoning** C-3 Commercial, Weld County

**Parking** Ample, to site