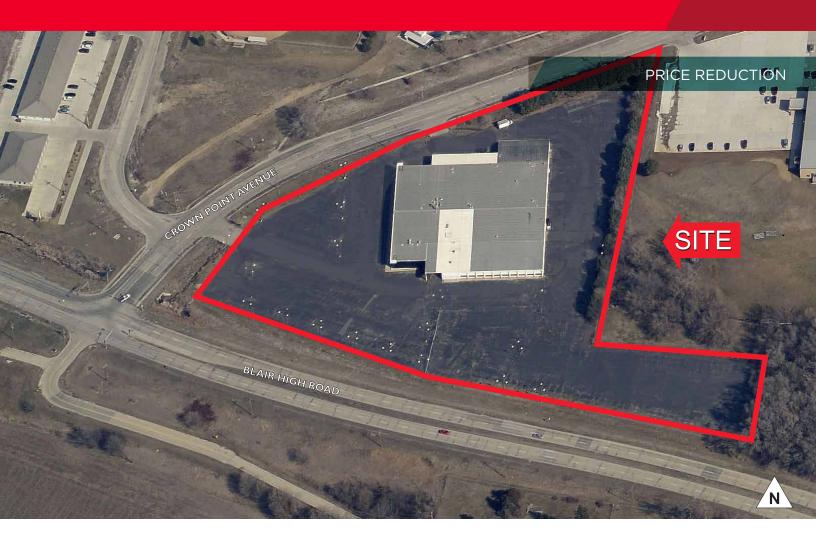

# Former Kraft Chevrolet 8505 Crown Point Ave / Omaha, NE



# 51,196 SF Industrial Building Sale Price: \$2,950,000

Versatile property could accommodate a variety of uses and tenants including auto sales and service center, auto body/ paint shop. Great property for construction, trades and service companies. Large fenced lot for company fleet parking, RV and boat sales. Current rental income in place from bus parking. Great exposure at the corner of Blair High Road and Crown Point Avenue, just minutes from I-680.

#### Scott Koethe, CCIM

Senior Associate, Investment Specialist (402) 548 4046 skoethe@lundco.com

#### **Andrew Bennett**

Associate, Industrial Specialist (402) 548 4062 abennett@lundco.com 450 Regency Parkway, Suite 200 Omaha, NE 68114 +1 402 393 8811 **lundco.com** 



# Former Kraft Chevrolet 8505 Crown Point Ave / Omaha, NE