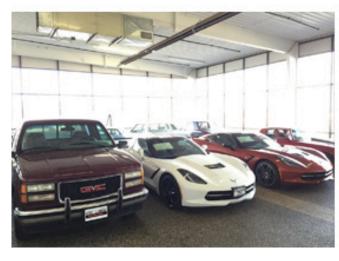

7.52 AC                               |
|-----------------------|---------------------------------------|
| Zoning                | CC                                    |
| Outside Storage       | 4.5 Acres, Paved,<br>Partially Fenced |
| Building Construction | Steel                                 |
| Roof                  | Standing Seam Metal                   |
| Clearance Height      | 16'                                   |
| Power                 | 3-Phase                               |
| Drive-In Doors        | 18                                    |
| Heat                  | Office: Forced,                       |
|                       | Shop: Radiant                         |

Yes



# Former Kraft Chevrolet 8505 Crown Point Ave / Omaha, NE

### **Property Photos**















# Former Kraft Chevrolet 8505 Crown Point Ave / Omaha, NE

### Floor Plan





# Former Kraft Chevrolet 8505 Crown Point Ave / Omaha, NE

### **Property Aerial**





# Former Kraft Chevrolet 8505 Crown Point Ave / Omaha, NE

### **Aerials**