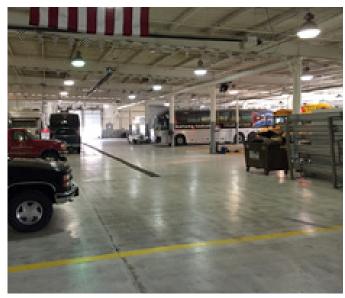

E



# 51,196 SF Industrial Building Sale Price: \$2,950,000

Versatile property could accommodate a variety of uses and tenants including auto sales and service center, auto body/ paint shop. Great property for construction, trades and service companies. Large fenced lot for company fleet parking, RV and boat sales. Current rental income in place from bus parking. Great exposure at the corner of Blair High Road and Crown Point Avenue, just minutes from I-680.

#### Scott Koethe, CCIM

Senior Associate, Investment Specialist (402) 548 4046 skoethe@lundco.com

#### **Andrew Bennett**

Associate, Industrial Specialist (402) 548 4062 abennett@lundco.com 450 Regency Parkway, Suite 200 Omaha, NE 68114 +1 402 393 8811 **lundco.com** 



# Former Kraft Chevrolet 8505 Crown Point Ave / Omaha, NE





### **Availability**

| Sale Price            | \$2,950,000 |
|-----------------------|-------------|
| Price Per Square Foot | \$56.82     |
| Total Vacant          | 100%        |
| Building Size         | 51,916 SF   |
| Office<br>Mezzanine   | 10,000 SF + |
| Warehouse             | 41,916 SF   |
| Year Built/Renovated  | 1972/2003   |

### **Property Highlights**

Fire Suppressant

| Total Site Area       | 7.52 AC                               |
|-----------------------|---------------------------------------|
| Zoning                | CC                                    |
| Outside Storage       | 4.5 Acres, Paved,<br>Partially Fenced |
| Building Construction | Steel                                 |
| Roof                  | Standing Seam Metal                   |
| Clearanc