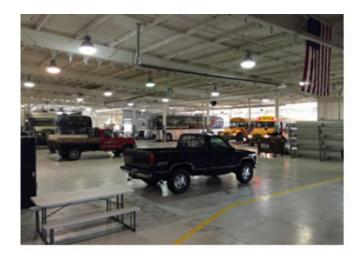

| 7.52 AC                               |
|-----------------------|---------------------------------------|
| Zoning                | CC                                    |
| Outside Storage       | 4.5 Acres, Paved,<br>Partially Fenced |
| Building Construction | Steel                                 |
| Roof                  | Standing Seam Metal                   |
| Clearance Height      | 16'                                   |
| Power                 | 3-Phase                               |
| Drive-In Doors        | 18                                    |
| Heat                  | Office: Forced,                       |
|                       | Shop: Radiant                         |

Yes



# Former Kraft Chevrolet 8505 Crown Point Ave / Omaha, NE

### **Property Photos**















# Former Kraft Chevrolet 8505 Crown Point Ave / Omaha, NE

### Floor Plan





# Former Kraft Chevrolet 8505 Crown Point Ave / Omaha, NE

### **Property Aerial**





# Former Kraft Chevrolet 8505 Crown Point Ave / Omaha, NE

### **Aerials**