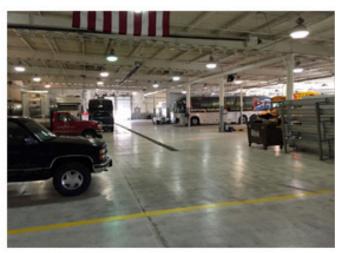

| 7.52 AC                               |
|-----------------------|---------------------------------------|
| Zoning                | CC                                    |
| Outside Storage       | 4.5 Acres, Paved,<br>Partially Fenced |
| Building Construction | Steel                                 |
| Roof                  | Standing Seam Metal                   |
| Clearance Height      | 16'                                   |
| Power                 | 3-Phase                               |
| Drive-In Doors        | 18                                    |
| Heat                  | Office: Forced,                       |
|                       | Shop: Radiant                         |

Yes



# Former Kraft Chevrolet 8505 Crown Point Ave / Omaha, NE

### **Property Photos**















# Former Kraft Chevrolet 8505 Crown Point Ave / Omaha, NE

### Floor Plan





# Former Kraft Chevrolet 8505 Crown Point Ave / Omaha, NE

### **Property Aerial**





# Former Kraft Chevrolet 8505 Crown Point Ave / Omaha, NE

### **Aerials**