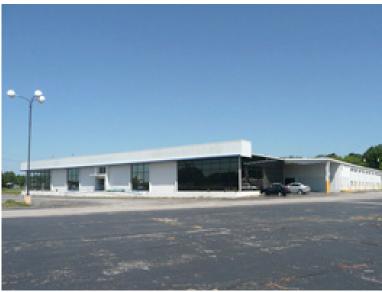

# 51,196 SF Industrial Building Sale Price: \$2,950,000

Versatile property could accommodate a variety of uses and tenants including auto sales and service center, auto body/ paint shop. Great property for construction, trades and service companies. Large fenced lot for company fleet parking, RV and boat sales. Current rental income in place from bus parking. Great exposure at the corner of Blair High Road and Crown Point Avenue, just minutes from I-680.

#### Scott Koethe, CCIM

Senior Associate, Investment Specialist (402) 548 4046 skoethe@lundco.com

#### **Andrew Bennett**

Associate, Industrial Specialist (402) 548 4062 abennett@lundco.com 450 Regency Parkway, Suite 200 Omaha, NE 68114 +1 402 393 8811 **lundco.com** 



# Former Kraft Chevrolet 8505 Crown Point Ave / Omaha, NE





### **Availability**

| Sale Price            | \$2,950,000 |
|-----------------------|-------------|
| Price Per Square Foot | \$56.82     |
| Total Vacant          | 100%        |
| Building Size         | 51,916 SF   |
| Office<br>Mezzanine   | 10,000 SF + |
| Warehouse             | 41,916 SF   |
| Year Built/Renovated  | 1972/2003   |

### **Property Highlights**

Fire Suppressant

| Total Site Area       | 7.52 AC                               |
|-----------------------|---------------------------------------|
| Zoning                | CC                                    |
| Outside Storage       | 4.5 Acres, Paved,<br>Partially Fenced |
| Building Construction | Steel                                 |
| Roof                  | Standing Seam Metal                   |
| Clearance