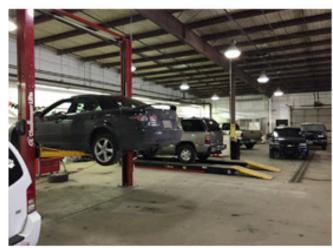

| 7.52 AC                               |
|-----------------------|---------------------------------------|
| Zoning                | CC                                    |
| Outside Storage       | 4.5 Acres, Paved,<br>Partially Fenced |
| Building Construction | Steel                                 |
| Roof                  | Standing Seam Metal                   |
| Clearance Height      | 16'                                   |
| Power                 | 3-Phase                               |
| Drive-In Doors        | 18                                    |
| Heat                  | Office: Forced,                       |
|                       | Shop: Radiant                         |

Yes



# Former Kraft Chevrolet 8505 Crown Point Ave / Omaha, NE

### **Property Photos**















# Former Kraft Chevrolet 8505 Crown Point Ave / Omaha, NE

### Floor Plan





# Former Kraft Chevrolet 8505 Crown Point Ave / Omaha, NE

### **Property Aerial**





# Former Kraft Chevrolet 8505 Crown Point Ave / Omaha, NE

### **Aerials**