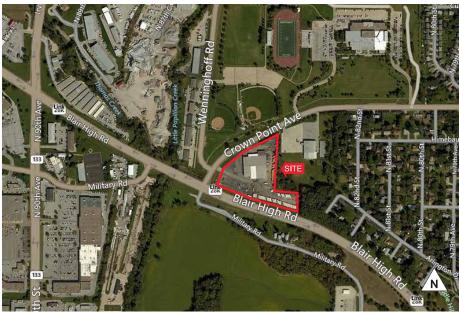

nstruction | Steel                                 |
| Roof                  | Standing Seam Metal                   |
| Clearance Height      | 16'                                   |
| Power                 | 3-Phase                               |
| Drive-In Doors        | 18                                    |
| Heat                  | Office: Forced,                       |
|                       | Shop: Radiant                         |

Yes



# Former Kraft Chevrolet 8505 Crown Point Ave / Omaha, NE

### **Property Photos**















# Former Kraft Chevrolet 8505 Crown Point Ave / Omaha, NE

### Floor Plan





# Former Kraft Chevrolet 8505 Crown Point Ave / Omaha, NE

### **Property Aerial**





# Former Kraft Chevrolet 8505 Crown Point Ave / Omaha, NE

### **Aerials**