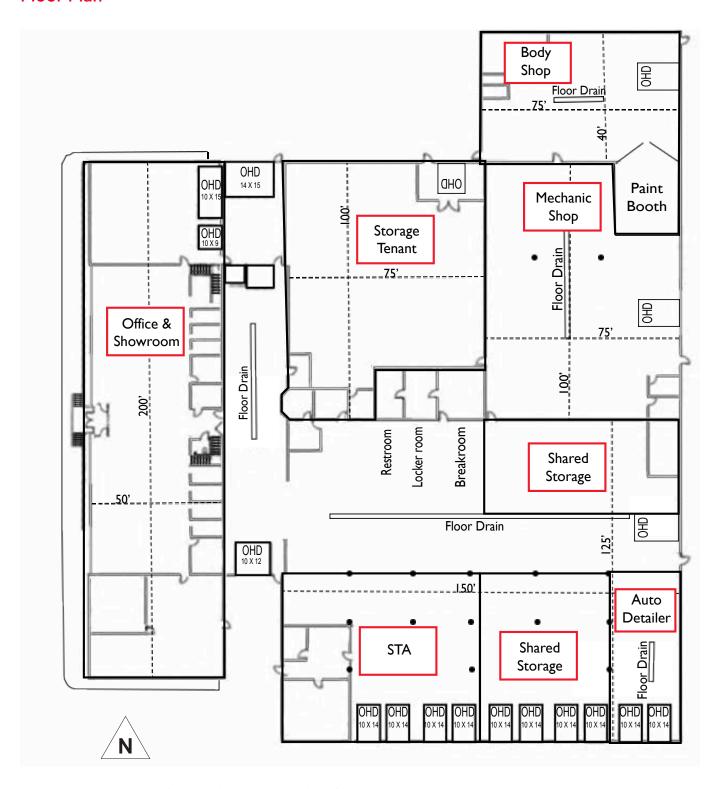

-----------------------|
| Zoning                | CC                                    |
| Outside Storage       | 4.5 Acres, Paved,<br>Partially Fenced |
| Building Construction | Steel                                 |
| Roof                  | Standing Seam Metal                   |
| Clearance Height      | 16'                                   |
| Power                 | 3-Phase                               |
| Drive-In Doors        | 18                                    |
| Heat                  | Office: Forced,                       |
|                       | Shop: Radiant                         |

Yes



# Former Kraft Chevrolet 8505 Crown Point Ave / Omaha, NE

### **Property Photos**















# Former Kraft Chevrolet 8505 Crown Point Ave / Omaha, NE

### Floor Plan





# Former Kraft Chevrolet 8505 Crown Point Ave / Omaha, NE

### **Property Aerial**





# Former Kraft Chevrolet 8505 Crown Point Ave / Omaha, NE

### **Aerials**