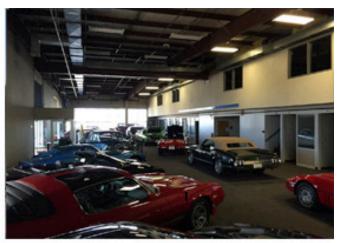

| 7.52 AC                               |
|-----------------------|---------------------------------------|
| Zoning                | CC                                    |
| Outside Storage       | 4.5 Acres, Paved,<br>Partially Fenced |
| Building Construction | Steel                                 |
| Roof                  | Standing Seam Metal                   |
| Clearance Height      | 16'                                   |
| Power                 | 3-Phase                               |
| Drive-In Doors        | 18                                    |
| Heat                  | Office: Forced,                       |
|                       | Shop: Radiant                         |

Yes



# Former Kraft Chevrolet 8505 Crown Point Ave / Omaha, NE

### **Property Photos**















# Former Kraft Chevrolet 8505 Crown Point Ave / Omaha, NE

### Floor Plan





# Former Kraft Chevrolet 8505 Crown Point Ave / Omaha, NE

### **Property Aerial**





# Former Kraft Chevrolet 8505 Crown Point Ave / Omaha, NE

### **Aerials**