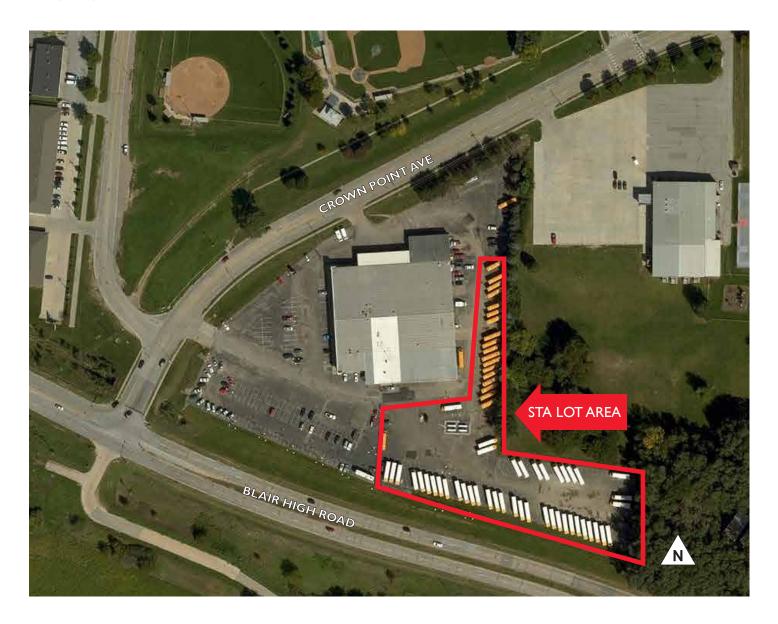

|
| Outside Storage       | 4.5 Acres, Paved,<br>Partially Fenced |
| Building Construction | Steel                                 |
| Roof                  | Standing Seam Metal                   |
| Clearance Height      | 16'                                   |
| Power                 | 3-Phase                               |
| Drive-In Doors        | 18                                    |
| Heat                  | Office: Forced,                       |
|                       | Shop: Radiant                         |

Yes



# Former Kraft Chevrolet 8505 Crown Point Ave / Omaha, NE

### **Property Photos**















# Former Kraft Chevrolet 8505 Crown Point Ave / Omaha, NE

### Floor Plan





# Former Kraft Chevrolet 8505 Crown Point Ave / Omaha, NE

### **Property Aerial**





# Former Kraft Chevrolet 8505 Crown Point Ave / Omaha, NE

### **Aerials**