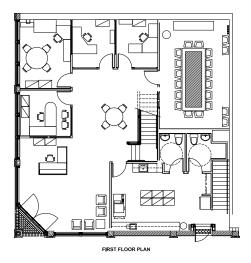

## **Available Space**

| First Floor | 2,975 RSF |
|-------------|-----------|
| Mezzanine   | 1,935 RSF |

Basement (Storage) 2,975 RSF Basement Rate: \$9/SF

**Bike Score** 

**Walk Score Transit Score**  **Mark Carnese** 

## Floor plans and photos