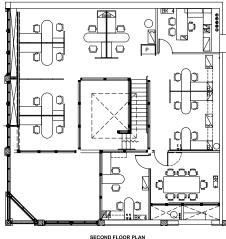

## **Available Space**

| First Floor | 2,975 RSF |
|-------------|-----------|
| Mezzanine   | 1,935 RSF |

Basement (Storage) 2,975 RSF Basement Rate: \$9/SF

**Bike Score** 

**Walk Score Transit Score**  **Mark Carnese** 

## Floor plans and photos