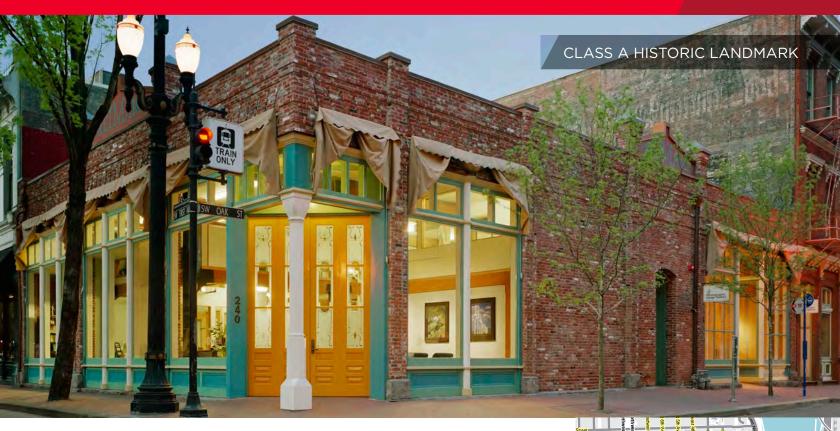

## 240 First Building

240 SW First Avenue / Portland, OR 97204 4.910 RSF

**Class A Office Space in Historic Landmark** 

\$2,500,000 Sale Price:

Lease Rate: \$25.00/SF Modified Gross

## **Property Highlights**

- · Beautifully remodeled space in historic landmark building on corner of SW Oak & First
- Five private offices, two conference rooms, collaborative work spaces and basement storage
- · Skylights and floor-to-ceiling windows bring in natural light
- Abundant transit options, including bus service, MAX light rail, and Portland Streetcar
- · Landlord to pay taxes, insurance and maintenance