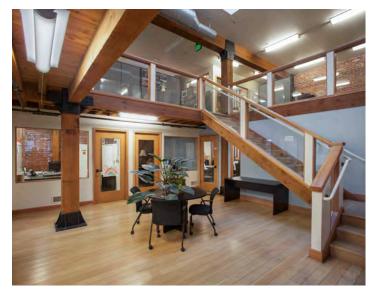

## **Property Highlights**

- · Beautifully remodeled space in historic landmark building on corner of SW Oak & First
- Five private offices, two conference rooms, collaborative work spaces and basement storage
- · Skylights and floor-to-ceiling windows bring in natural light
- Abundant transit options, including bus service, MAX light rail, and Portland Streetcar
- · Landlord to pay taxes, insurance and maintenance

## Floor plans and photos