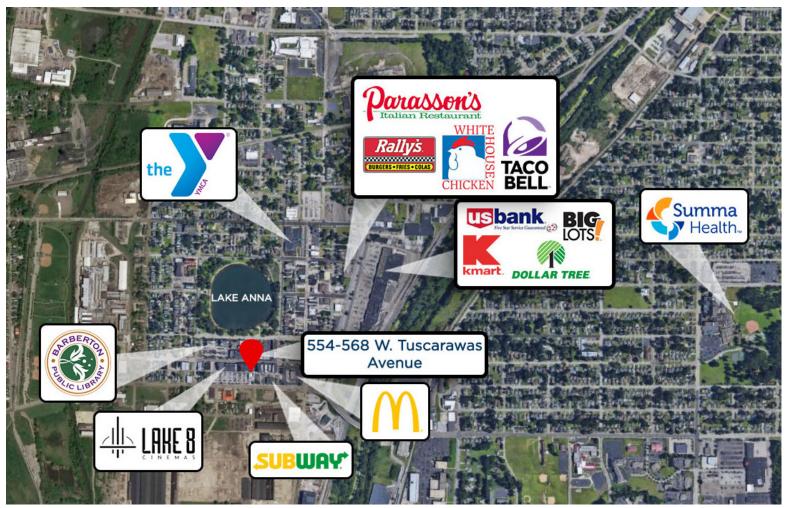

## AERIAL MAP

| DEMOGRAPHICS                      | 3 Mile   | 5 Mile   |
|-----------------------------------|----------|----------|
| Estimated Population (2017)       | 44,027   | 93,218   |
| Estimated Households (2017)       | 18,289   | 38,837   |
| Est. Avg. Household Income (2017) | \$52,365 | \$55,001 |
| Median Age                        | 42 Years | 41 Years |