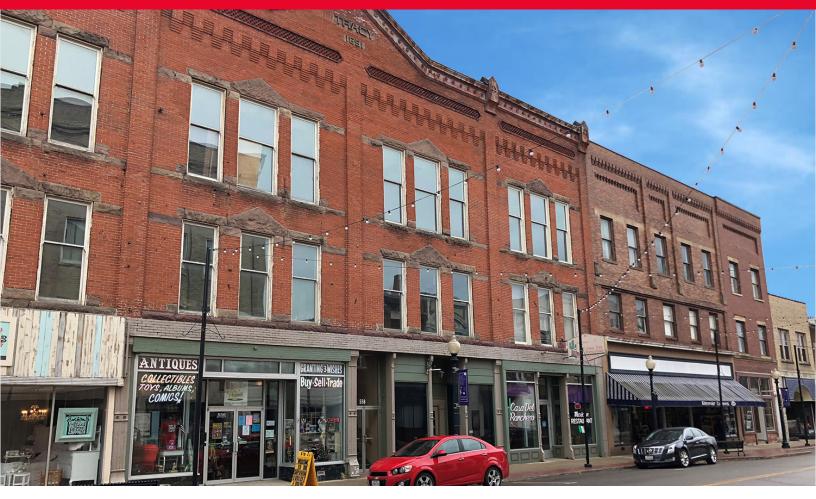

# 554-568 W. Tuscarawas Avenue Barberton, Ohio 44203

- 55,000 SF of Historic Buildings in downtown Barberton
- · Upside potential with many development options
- 20,000 SF of raw space available for office, retail or apartment conversion
- Close proximity to dining, entertainment and Lake Anna Park
- Current NOI: \$54,000
- Sale price: \$800,000

### AVAILABLE FOR SALE

# 554-568 W. Tuscarawas Avenue Barberton, Ohio 44203