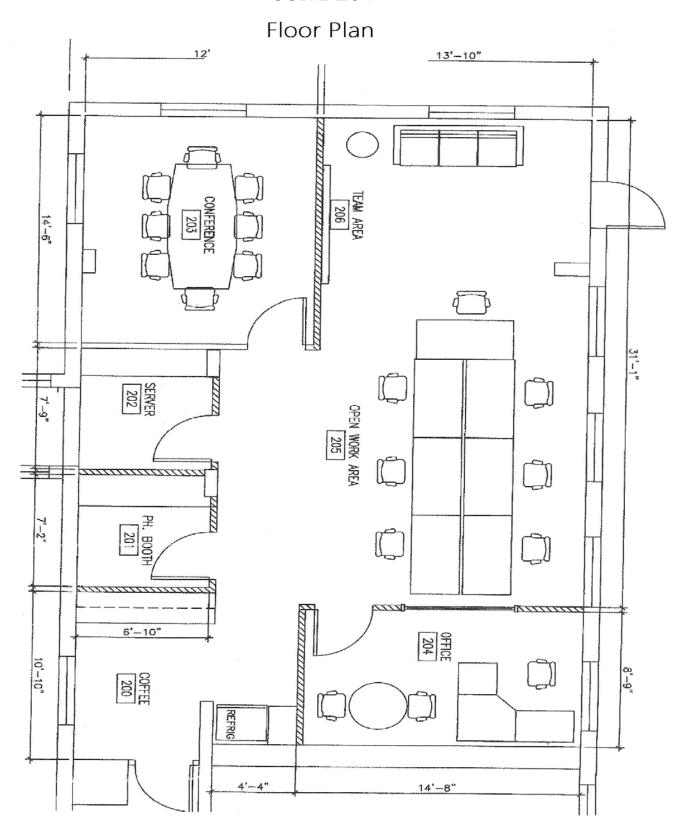

REA AND KITCHEN** 

LOUNGE, KITCHEN AND OPEN AREA



LARGE OFFICE SPACE



**CONFERENCE ROOM** 

## 233 ½ E. Colorado Boulevard Pasadena





NOT TO SCALE



NOT TO SCALE

All information contained herein is from sources deemed reliable but has not been verified and is submitted without any warranty or representation, expressed or implied as to its accuracy, and Redstone Commercial Real Estate, License #01525534, assumes no liability for errors or omissions of any kind, change of price, rental or other conditions, including, without limitation, priors ale, lease or financing or withdrawal without notice. This presentation is for information only and under no circumstances whats never is to be deemed a contract, note, memorandum or any other form of binding commitment.

#### **SUITE 204**