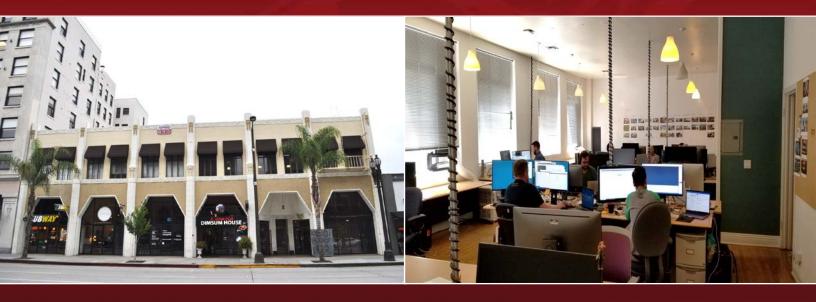

## CREATIVE OFFICE SPACE FOR LEASE

### 233 ½ - 241 E. Colorado Boulevard, Pasadena, CA

233 ½ - Approx. 2,548 to 3,748 sq. ft. **AVAILABLE SPACE:** 

241 - Suite 200 Approx. 574 sq. ft.

Suite 201 Approx. 550 sq. ft. Suite 203 Approx. 1,635 sq. ft.