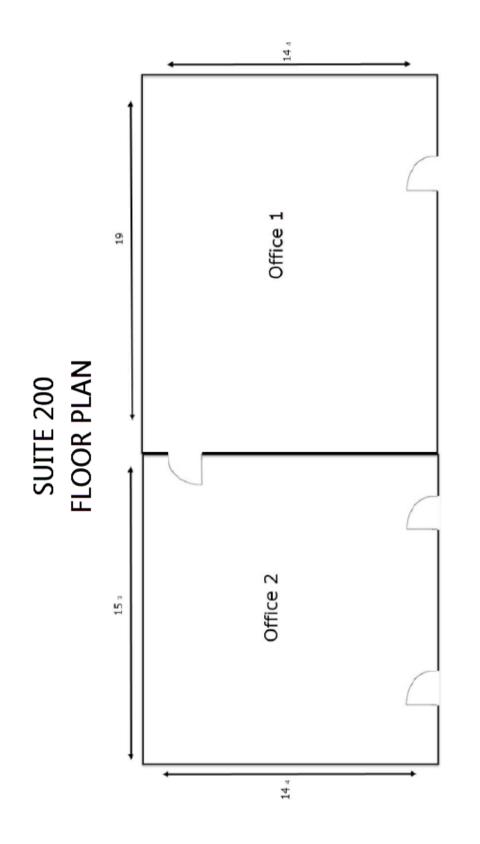

### 233 ½ - 241 E. Colorado Boulevard, Pasadena, CA

233 ½ - Approx. 2,548 to 3,748 sq. ft. **AVAILABLE SPACE:** 

241 - Suite 200 Approx. 574 sq. ft.

Suite 201 Approx. 550 sq. ft. Suite 203 Approx. 1,635 sq. ft.

## 233 ½ E. Colorado Boulevard Pasadena

NOT TO SCALE

NOT TO SCALE

All information contained herein is from sources deemed reliable but has not been verified and is submitted without any warranty or representation, expressed or implied as to its accuracy, and Redstone Commercial Real Estate, License #01525534, assumes no liability for errors or omissions of any kind, change of price, rental or other conditions, including, without limitation, priors ale, lease or financing or withdrawal without notice. This presentation is for information only and under no circumstances whats never is to be deemed a contract, note, memorandum or any other form of binding commitment.