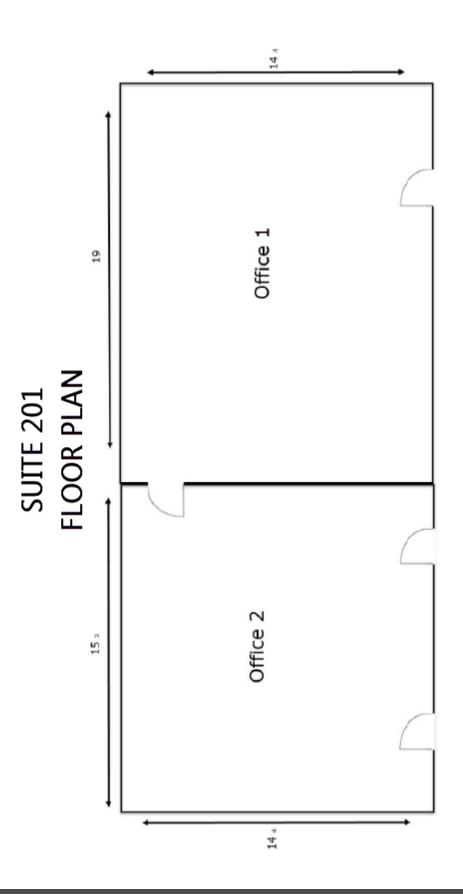

### 233 ½ - 241 E. Colorado Boulevard, Pasadena, CA

233 ½ - Approx. 2,548 to 3,748 sq. ft. **AVAILABLE SPACE:** 

241 - Suite 200 Approx. 574 sq. ft.

Suite 201 Approx. 550 sq. ft. Suite 203 Approx. 1,635 sq. ft.

Suite 204 Approx. 1,223 sq. ft.

\$2.55 per sq. ft. per month, MG. Tenant shall pay

for its own utilities and interior janitorial.

**AVAILABLE:** Immediately.

**LEASE RATE:** 

5,580 sq. ft. **TOTAL BUILDING:** 