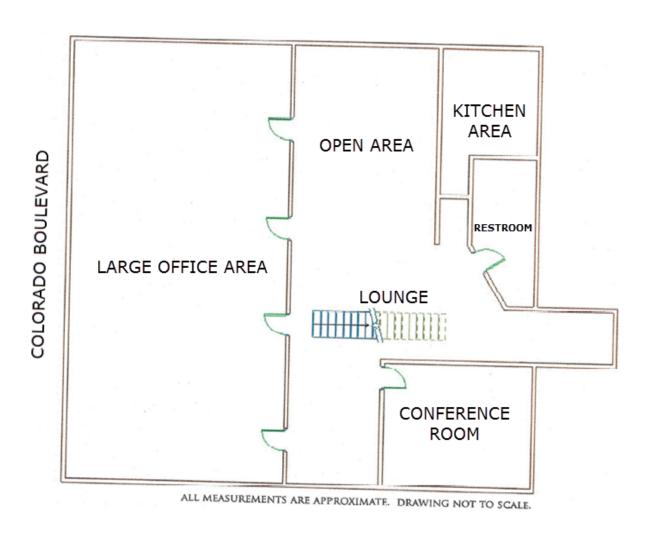

# 233 ½ E. COLORADO BOULEVARD PASADENA, CA

**OPEN AREA AND KITCHEN** 

LOUNGE, KITCHEN AND OPEN AREA

LARGE OFFICE SPACE

**CONFERENCE ROOM** 

## 233 ½ E. Colorado Boulevard Pasadena

NOT TO SCALE

NOT TO SCALE

All information contained herein is from sources deemed reliable but has not been verified and is submitted without any warranty or representation, expressed or implied as to its accuracy, and Redstone Commercial Real Estate, License #01525534, assumes no liability for errors or omissions of any kind, change of price, rental or other conditions, including, without limitation, priors ale, lease or financing or withdrawal without notice. This presentation is for information only and under no circumstances whats never is to be deemed a contract, note, memorandum or any other form of binding commitment.