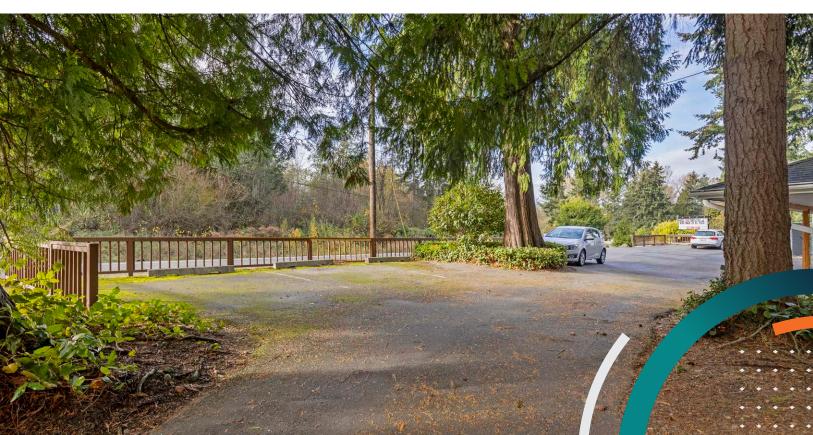

#### **LOCATION**

30682 Military Road is located in Auburn and sits just east of Federal Way's city-center. The Property sits on a busy corner lot along Military Road S with highly visible frontage, great street appeal, and exterior signage available. Exceptionally situated, the Property offers easy access to Interstate 5.

ADDRESS: 30682 Military Rd S, Auburn, WA 98001

PARCEL #: 401320-0064

**LOT SF:** 7,764 (0.18 AC)

BUILDING SF: 2,300 SF

**YEAR BUILT: 1979** 

**ZONING:** NB (Neighborhood Business),

City of Auburn

PARKING: 10 dedicated parking spaces\*