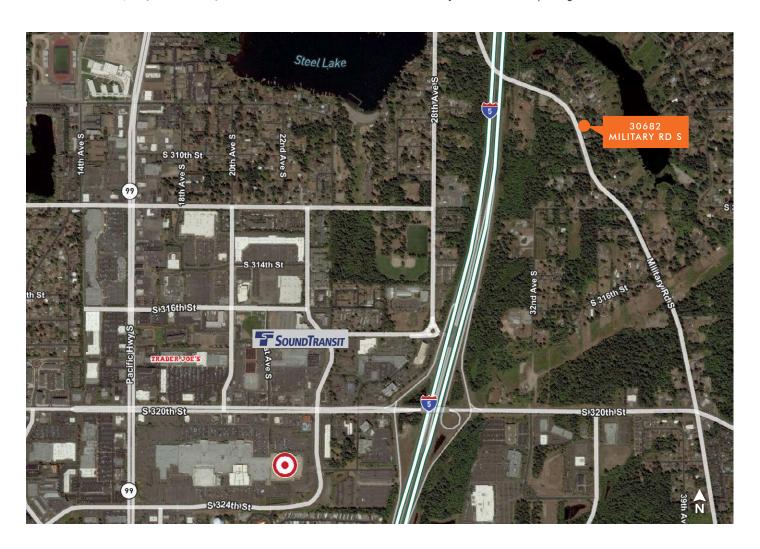

#### **LOCATION**

30682 Military Road is located in Auburn and sits just east of Federal Way's city-center. The Property sits on a busy corner lot along Military Road S with highly visible frontage, great street appeal, and exterior signage available. Exceptionally situated, the Property offers easy access to Interstate 5.