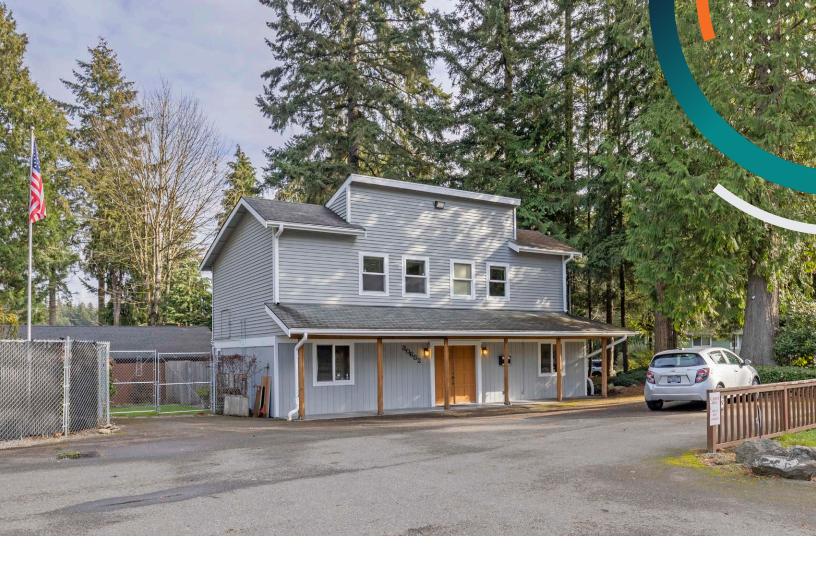

# 30682 MILITARY ROAD SOUTH

30682 MILITARY ROAD SOUTH • AUBURN, WA 98001

PRICE: \$450,000 (\$195/SF)

**CBRE** 

### **OVERVIEW**

Located in Auburn, the 30682 Military Road building offers a rare owner-user opportunity, conveniently placed along Military Road. The 2,300 2-story building presents a functional layout with sufficient parking and includes 6 private offices. The building sits on 7,764 square feet of land, offering the opportunity to add additional surface parking. With ample street frontage, the property allows for easy access and great visibility.

ADDRESS: 30682 Military Rd S, Auburn, WA 98001

PARCEL #: 401320-0064

**LOT SF:** 7,764 (0.18 AC)

BUILDING SF: 2,300 SF

**YEAR BUILT: 1979** 

**ZONING:** NB (Neighborhood Business),

City of Auburn

PARKING: 10 dedicated parking spaces\*