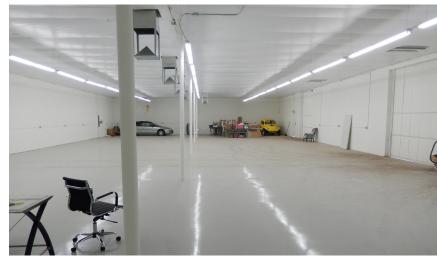

### **Property Features**

- ± 6,720 SF Available
- ± 1,200 SF A/C'd Office
- Two (2) Grade Level Doors
- Shared Fenced Secured Yard
- Zoned Industrial
- 200 Amps, 3 Phase Power
- Cox Communications
- Property on Septic
- · Water is Included in Lease Rate
- Currently occupied DO NOT DISTURB TENANT
- Contact Broker for Occupancy Date

#### Location Features

- 1/4 Mile to McClintock Dr & 202 Freeway
- Close to 101 & 202 Freeways
- Close to ASU & Downtown Tempe
- Ideal for Storage Space or Light Assembly