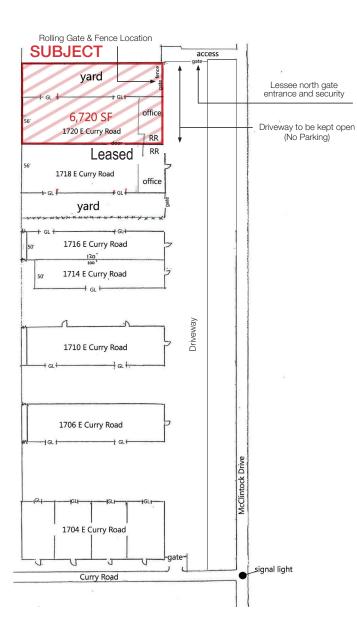

### **Property Features**

- ± 6,720 SF Available
- ± 1,200 SF A/C'd Office
- Two (2) Grade Level Doors
- Shared Fenced Secured Yard
- Zoned Industrial
- 200 Amps, 3 Phase Power
- Cox Communications
- Property on Septic
- · Water is Included in Lease Rate
- Currently occupied DO NOT DISTURB TENANT
- Contact Broker for Occupancy Date