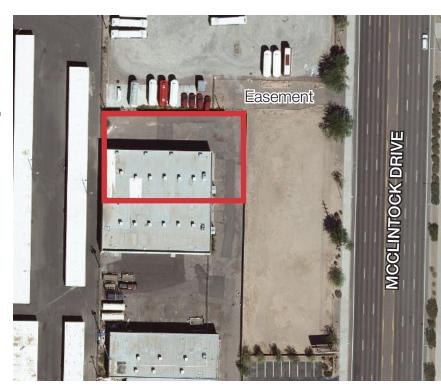

### **Property Features**

- ± 6,720 SF Available
- ± 1,200 SF A/C'd Office
- Two (2) Grade Level Doors
- Shared Fenced Secured Yard
- Zoned Industrial
- 200 Amps, 3 Phase Power
- Cox Communications
- Property on Septic
- · Water is Included in Lease Rate
- Currently occupied DO NOT DISTURB TENANT
- Contact Broker for Occupancy Date