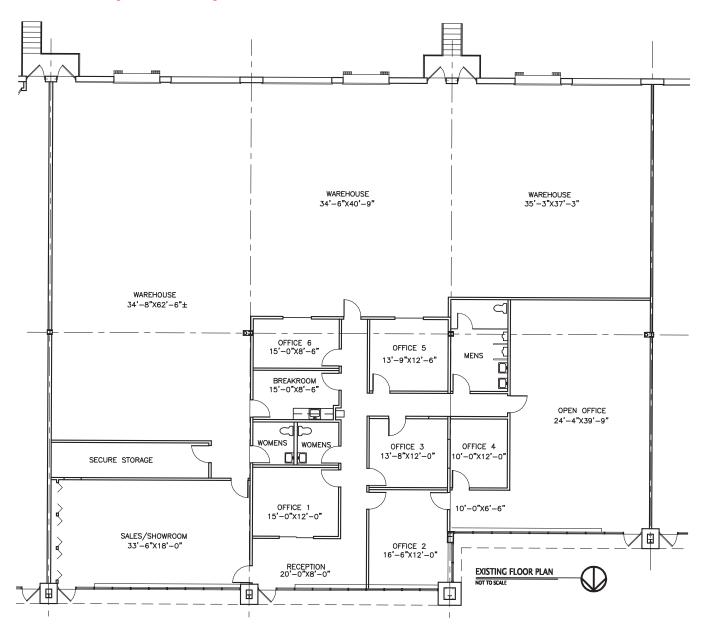

# 4829 Galaxy Parkway Floor Plan - Suite E - 9,248 SF

Galaxy Corporate Center Miles Road & Galaxy Parkway Warrensville Heights, Ohio