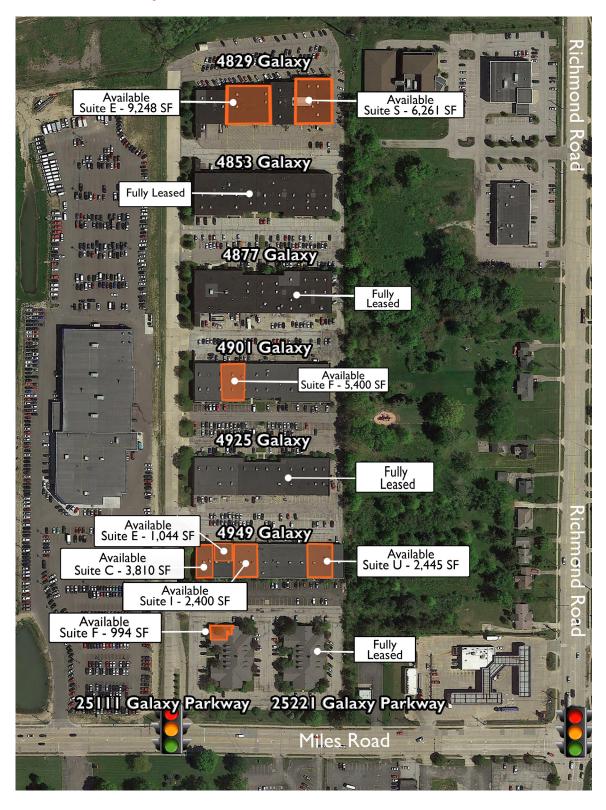

#### **Overhead Aerial Map**

Galaxy Corporate Center Miles Road & Galaxy Parkway Warrensville Heights, Ohio