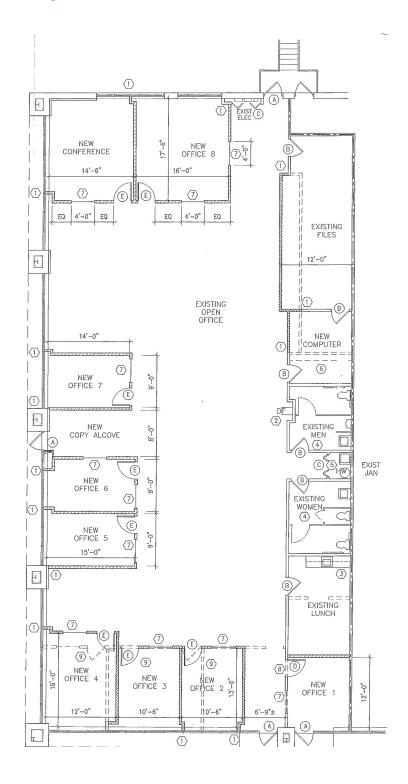

## 4829 Galaxy Parkway Floor Plan - Suite S - 6,261 SF

Galaxy Corporate Center Miles Road & Galaxy Parkway Warrensville Heights, Ohio