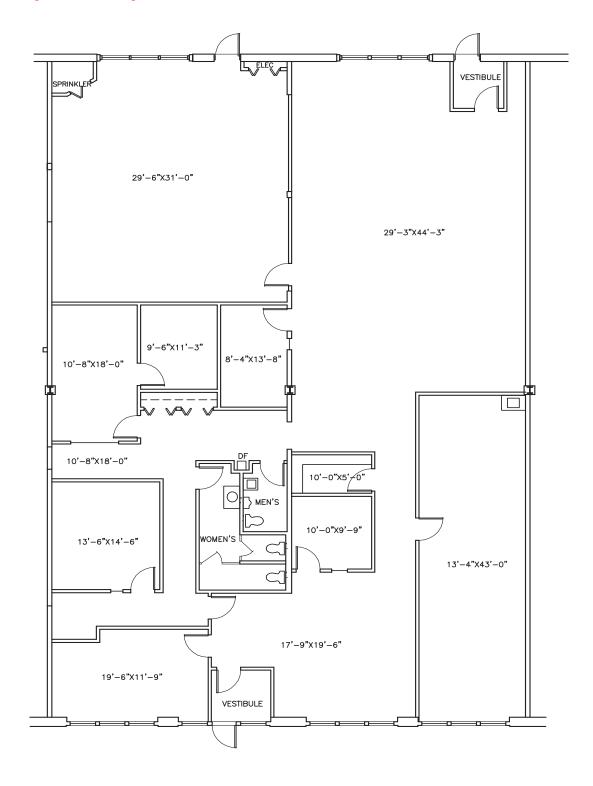

# 4901 Galaxy Parkway Floor Plan - Suite F - 5,400 SF

Galaxy Corporate Center Miles Road & Galaxy Parkway Warrensville Heights, Ohio