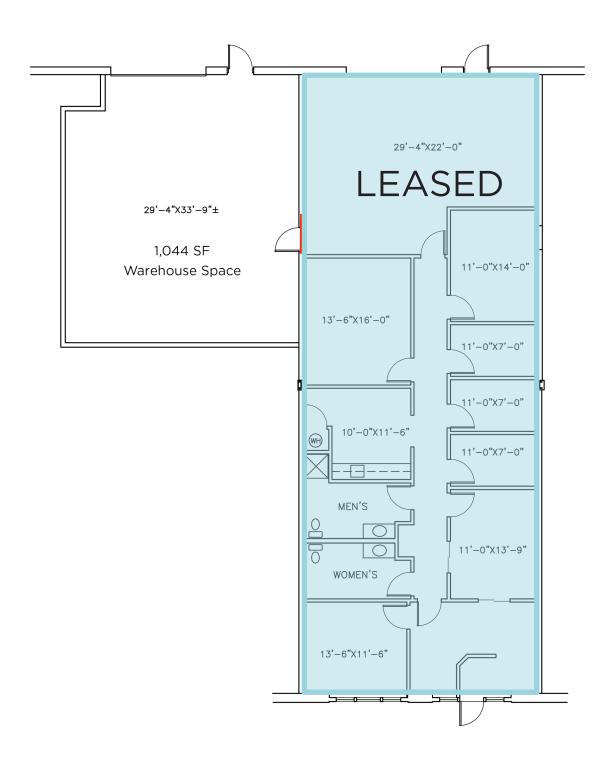

## 4949 Galaxy Parkway Floor Plan - Suite E Floor Plan - 1,044 SF

Galaxy Corporate Center Miles Road & Galaxy Parkway Warrensville Heights, Ohio