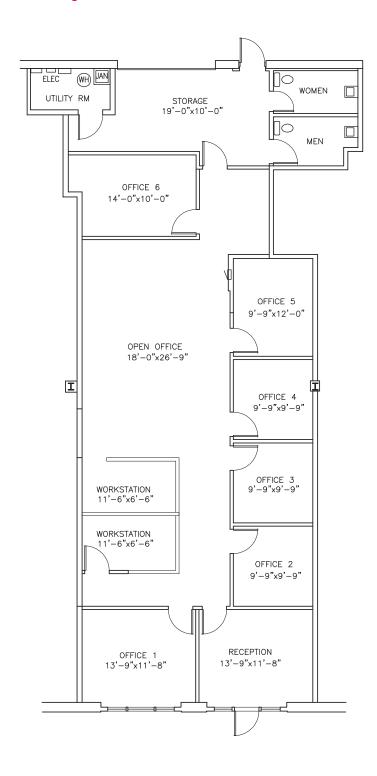

## 4949 Galaxy Parkway Floor Plan - Suite C Floor Plan - 3,810 SF

Galaxy Corporate Center Miles Road & Galaxy Parkway Warrensville Heights, Ohio