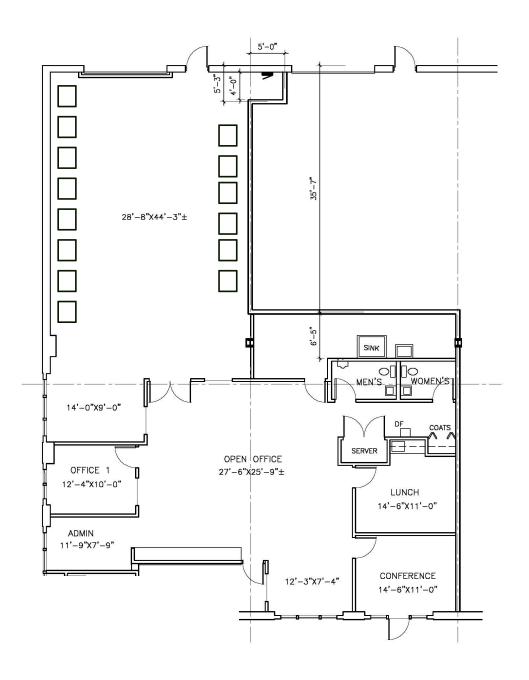

# 4829 Galaxy Parkway Floor Plan - Suite E - 9,248 SF

Galaxy Corporate Center Miles Road & Galaxy Parkway Warrensville Heights, Ohio