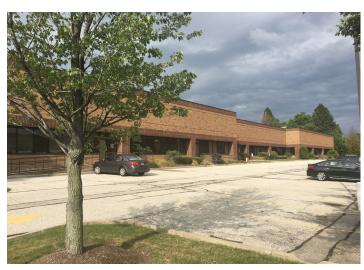

Galaxy Corporate Center Miles Road & Galaxy Parkway Warrensville Heights, Ohio

#### **Property Highlights**

- 200,000 SF flex portfolio
- · On-site management
- Variety of space configurations for office, warehouse or flex users
- Monument signage for all tenants
- Best-in-market parking ratio of 7 per 1000 SF
- Unbeatable highway access to I-271/I-480