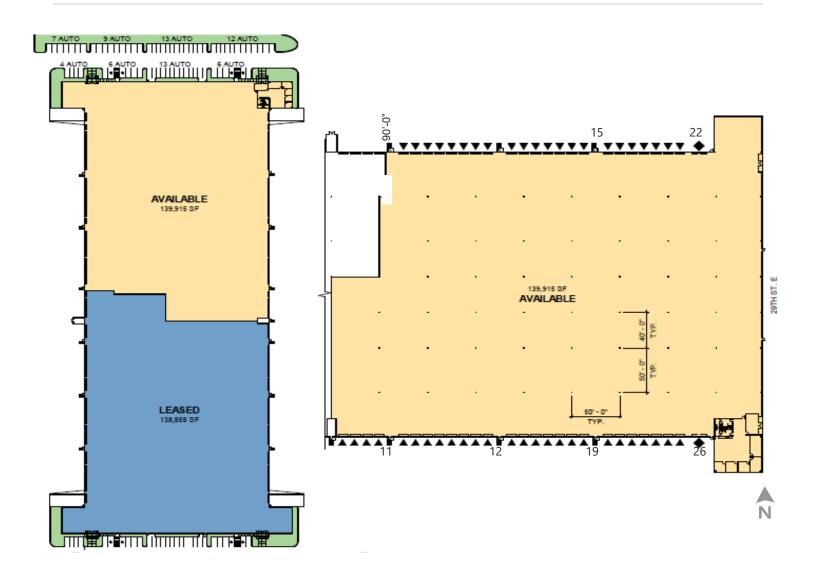

### **FACILITY**

- 139,915 SF Total available
- Includes +/- 3,000 SF Office
- · 26 Dock high doors
- · 2 Grade level door
- 30' Clear height
- · End cap space
- · Corporate image
- · Available immediate occupancy