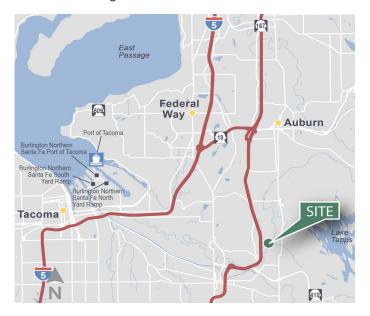

### **LOCATION**

- · Located in Prologis Park Sumner
- Approximately only 12 miles from the Port of Tacoma
- Direct access to SR-167 via 24th Street
- Visibility to 142nd Street