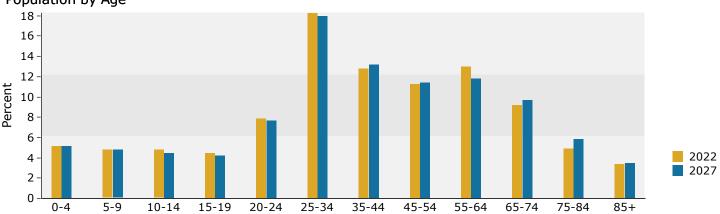

4041 Government St, Baton Rouge, Louisiana, 70806 Ring: 1 mile radius

Prepared by Esri Latitude: 30.44476 Longitude: -91.14793

| Summary                       |        | Census 20 |           | Census 2 |        | 2022                |           |     |
|-------------------------------|--------|-----------|-----------|----------|--------|---------------------|-----------|-----|
| Population                    |        | 11,6      | 669       | 10,      | 987    | 10,985              |           | 10  |
| Households                    |        | 5,4       |           | 5,       | 201    | 5,159               |           |     |
| Families                      |        | 2,5       | 76        |          | -      | 2,235               |           | 2   |
| Average Household Size        |        | 2.        | .05       | 2        | 2.03   | 2.04                |           |     |
| Owner Occupied Housing Units  |        | 2,7       | '09       |          | -      | 2,918               |           | 2   |
| Renter Occupied Housing Units |        | 2,7       | '82       |          | -      | 2,241               |           | - 2 |
| Median Age                    |        | 36        | 5.7       |          | -      | 38.3                |           |     |
| Trends: 2022-2027 Annual Rate | •      |           | Area      |          |        | State               |           | Nat |
| Population                    |        |           | -0.35%    |          |        | -0.09%              |           | 0   |
| Households                    |        |           | -0.30%    |          |        | 0.04%               |           | 0   |
| Families                      |        |           | -0.42%    |          |        | -0.08%              |           | 0   |
| Owner HHs                     |        |           | 0.11%     |          |        | 0.29%               |           | 0   |
| Median Household Income       |        |           | 3.99%     |          |        | 2.87%               |           | 3   |
|                               |        |           |           |          |        | 2022                |           | :   |
| Households by Income          |        |           |           | N        | lumber | Percent             | Number    | Pe  |
| <\$15,000                     |        |           |           | -        | 740    | 14.3%               | 657       | 1   |
| \$15,000 - \$24,999           |        |           |           |          | 506    | 9.8%                | 409       | -   |
| \$25,000 - \$34,999           |        |           |           |          | 325    | 6.3%                | 288       |     |
| \$35,000 - \$49,999           |        |           |           |          | 517    | 10.0%               | 436       |     |
| \$50,000 - \$74,999           |        |           |           |          | 760    | 14.7%               | 610       | 1   |
| \$75,000 - \$99,999           |        |           |           |          | 798    | 15.5%               | 880       | 1   |
| \$100,000 - \$149,999         |        |           |           |          | 703    | 13.6%               | 895       | 1   |
| \$150,000 - \$199,999         |        |           |           |          | 362    | 7.0%                | 476       | _   |
| \$200,000+                    |        |           |           |          | 449    | 8.7%                | 432       |     |
| \$200,000+                    |        |           |           |          | 773    | 0.7 70              | 732       |     |
| Median Household Income       |        |           |           | \$(      | 64,137 |                     | \$77,999  |     |
| Average Household Income      |        |           |           | \$1      | 95,626 |                     | \$105,761 |     |
| Per Capita Income             |        |           |           | \$4      | 44,609 |                     | \$49,435  |     |
|                               |        | Cer       | nsus 2010 |          |        | 2022                |           |     |
| Population by Age             |        | Number    | Percent   | N        | lumber | Percent             | Number    | Pe  |
| 0 - 4                         |        | 704       | 6.0%      |          | 573    | 5.2%                | 565       |     |
| 5 - 9                         |        | 604       | 5.2%      |          | 531    | 4.8%                | 516       |     |
| 10 - 14                       |        | 564       | 4.8%      |          | 522    | 4.8%                | 489       |     |
| 15 - 19                       |        | 561       | 4.8%      |          | 490    | 4.5%                | 455       |     |
| 20 - 24                       |        | 987       | 8.5%      |          | 871    | 7.9%                | 834       |     |
| 25 - 34                       |        | 2,146     | 18.4%     |          | 2,009  | 18.3%               | 1,947     | 1   |
| 35 - 44                       |        | 1,497     | 12.8%     |          | 1,403  | 12.8%               | 1,420     | 1   |
| 45 - 54                       |        | 1,678     | 14.4%     |          | 1,246  | 11.3%               | 1,234     | 1   |
| 55 - 64                       |        | 1,495     | 12.8%     |          | 1,424  | 13.0%               | 1,272     | 1   |
| 65 - 74                       |        | 730       | 6.3%      |          | 1,010  | 9.2%                | 1,049     |     |
| 75 - 84                       |        | 423       | 3.6%      |          | 535    | 4.9%                | 636       |     |
| 85+                           |        | 279       | 2.4%      |          | 373    | 3.4%                | 378       |     |
|                               | Cei    | nsus 2010 |           | sus 2020 |        | 2022                |           |     |
| Race and Ethnicity            | Number | Percent   | Number    | Percent  | Number |                     | Number    | Pe  |
| White Alone                   | 6,240  | 53.5%     | 5,959     | 54.2%    | 5,995  |                     | 5,768     | 5   |
| Black Alone                   | 5,068  | 43.4%     | 4,196     | 38.2%    | 4,116  |                     | 4,054     | 3   |
| American Indian Alone         | 33     | 0.3%      | 26        | 0.2%     | 26     |                     | 26        |     |
| Asian Alone                   | 105    | 0.9%      | 89        | 0.8%     | 91     |                     | 93        |     |
| Pacific Islander Alone        | 4      | 0.0%      | 5         | 0.0%     | 4      |                     | 4         |     |
| Some Other Race Alone         | 77     | 0.7%      | 154       | 1.4%     | 162    |                     | 176       |     |
| Two or More Races             | 143    | 1.2%      | 558       | 5.1%     | 589    |                     | 673       |     |
| TWO OF PIOTE NACES            | 143    | 1.2 /0    | 330       | J.1 /0   | 309    | J. <del> 7</del> 70 | 0/3       |     |
|                               |        |           |           |          |        |                     |           |     |

#### 2022 Household Income