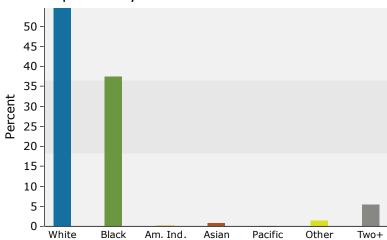

#### 2022 Population by Race

2022 Percent Hispanic Origin:4.4%

Source: Esri forecasts for 2022 and 2027. U.S. Census Bureau 2010 decennial Census data converted by Esri into 2020 geography.

©2023 Esri Page 2 of 6