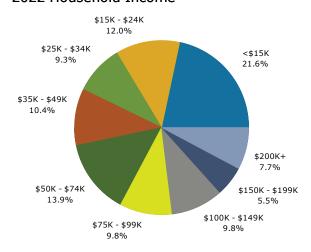

|       |

Data Note: Income is expressed in current dollars.

Source: Esri forecasts for 2022 and 2027. U.S. Census Bureau 2010 decennial Census data converted by Esri into 2020 geography.

June 08, 2023

©2023 Esri Page 3 of 6



4041 Government St, Baton Rouge, Louisiana, 70806 Ring: 3 mile radius

Prepared by Esri Latitude: 30.44476 Longitude: -91.14793



## Population by Age



#### 2022 Household Income



## 2022 Population by Race



2022 Percent Hispanic Origin:4.7%

Source: Esri forecasts for 2022 and 2027. U.S. Census Bureau 2010 decennial Census data converted by Esri into 2020 geography.

©2023 Esri Page 4 of 6



4041 Government St, Baton Rouge, Louisiana, 70806 Ring: 5 mile radius

Prepared by Esri Latitude: 30.44476 Longitude: -91.14793

| Summary                       |        | Census 20 |               | Census 202 |                                                | 2022    |               | 202    |
|-------------------------------|--------|-----------|---------------|------------|------------------------------------------------|---------|---------------|--------|
| Population                    |        | 184,8     | 301           | 183,5      | 14