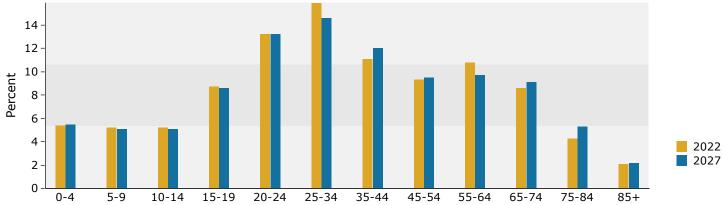

4041 Government St, Baton Rouge, Louisiana, 70806 Ring: 1 mile radius

Prepared by Esri Latitude: 30.44476 Longitude: -91.14793

| Summary                       |        | Census 20 |           | Census 2 |        | 2022                |           |     |
|-------------------------------|--------|-----------|-----------|----------|--------|---------------------|-----------|-----|
| Population                    |        | 11,6      | 669       | 10,      | 987    | 10,985              |           | 10  |
| Households                    |        | 5,4       |           | 5,       | 201    | 5,159               |           |     |
| Families                      |        | 2,5       | 76        |          | -      | 2,235               |           | 2   |
| Average Household Size        |        | 2.        | .05       | 2        | 2.03   | 2.04                |           |     |
| Owner Occupied Housing Units  |        | 2,7       | '09       |          | -      | 2,918               |           | 2   |
| Renter Occupied Housing Units |        | 2,7       | '82       |          | -      | 2,241               |           | - 2 |
| Median Age                    |        | 36        | 5.7       |          | -      | 38.3                |           |     |
| Trends: 2022-2027 Annual Rate | •      |           | Area      |          |        | State               |           | Nat |
| Population                    |        |           | -0.35%    |          |        | -0.09%              |           | 0   |
| Households                    |        |           | -0.30%    |          |        | 0.04%               |           | 0   |
| Families                      |        |           | -0.42%    |          |        | -0.08%              |           | 0   |
| Owner HHs                     |        |           | 0.11%     |          |        | 0.29%               |           | 0   |
| Median Household Income       |        |           | 3.99%     |          |        | 2.87%               |           | 3   |
|                               |        |           |           |          |        | 2022                |           | :   |
| Households by Income          |        |           |           | N        | lumber | Percent             | Number    | Pe  |
| <\$15,000                     |        |           |           | -        | 740    | 14.3%               | 657       | 1   |
| \$15,000 - \$24,999           |        |           |           |          | 506    | 9.8%                | 409       | -   |
| \$25,000 - \$34,999           |        |           |           |          | 325    | 6.3%                | 288       |     |
| \$35,000 - \$49,999           |        |           |           |          | 517    | 10.0%               | 436       |     |
| \$50,000 - \$74,999           |        |           |           |          | 760    | 14.7%               | 610       | 1   |
| \$75,000 - \$99,999           |        |           |           |          | 798    | 15.5%               | 880       | 1   |
| \$100,000 - \$149,999         |        |           |           |          | 703    | 13.6%               | 895       | 1   |
| \$150,000 - \$199,999         |        |           |           |          | 362    | 7.0%                | 476       | _   |
| \$200,000+                    |        |           |           |          | 449    | 8.7%                | 432       |     |
| \$200,000+                    |        |           |           |          | 773    | 0.7 70              | 732       |     |
| Median Household Income       |        |           |           | \$(      | 64,137 |                     | \$77,999  |     |
| Average Household Income      |        |           |           | \$1      | 95,626 |                     | \$105,761 |     |
| Per Capita Income             |        |           |           | \$4      | 44,609 |                     | \$49,435  |     |
|                               |        | Cer       | nsus 2010 |          |        | 2022                |           |     |
| Population by Age             |        | Number    | Percent   | N        | lumber | Percent             | Number    | Pe  |
| 0 - 4                         |        | 704       | 6.0%      |          | 573    | 5.2%                | 565       |     |
| 5 - 9                         |        | 604       | 5.2%      |          | 531    | 4.8%                | 516       |     |
| 10 - 14                       |        | 564       | 4.8%      |          | 522    | 4.8%                | 489       |     |
| 15 - 19                       |        | 561       | 4.8%      |          | 490    | 4.5%                | 455       |     |
| 20 - 24                       |        | 987       | 8.5%      |          | 871    | 7.9%                | 834       |     |
| 25 - 34                       |        | 2,146     | 18.4%     |          | 2,009  | 18.3%               | 1,947     | 1   |
| 35 - 44                       |        | 1,497     | 12.8%     |          | 1,403  | 12.8%               | 1,420     | 1   |
| 45 - 54                       |        | 1,678     | 14.4%     |          | 1,246  | 11.3%               | 1,234     | 1   |
| 55 - 64                       |        | 1,495     | 12.8%     |          | 1,424  | 13.0%               | 1,272     | 1   |
| 65 - 74                       |        | 730       | 6.3%      |          | 1,010  | 9.2%                | 1,049     |     |
| 75 - 84                       |        | 423       | 3.6%      |          | 535    | 4.9%                | 636       |     |
| 85+                           |        | 279       | 2.4%      |          | 373    | 3.4%                | 378       |     |
|                               | Cei    | nsus 2010 |           | sus 2020 |        | 2022                |           |     |
| Race and Ethnicity            | Number | Percent   | Number    | Percent  | Number |                     | Number    | Pe  |
| White Alone                   | 6,240  | 53.5%     | 5,959     | 54.2%    | 5,995  |                     | 5,768     | 5   |
| Black Alone                   | 5,068  | 43.4%     | 4,196     | 38.2%    | 4,116  |                     | 4,054     | 3   |
| American Indian Alone         | 33     | 0.3%      | 26        | 0.2%     | 26     |                     | 26        |     |
| Asian Alone                   | 105    | 0.9%      | 89        | 0.8%     | 91     |                     | 93        |     |
| Pacific Islander Alone        | 4      | 0.0%      | 5         | 0.0%     | 4      |                     | 4         |     |
| Some Other Race Alone         | 77     | 0.7%      | 154       | 1.4%     | 162    |                     | 176       |     |
| Two or More Races             | 143    | 1.2%      | 558       | 5.1%     | 589    |                     | 673       |     |
| TWO OF PIOTE NACES            | 143    | 1.2 /0    | 330       | J.1 /0   | 309    | J. <del> 7</del> 70 | 0/3       |     |
|                               |        |           |           |          |        |                     |           |     |

#### Population by Age