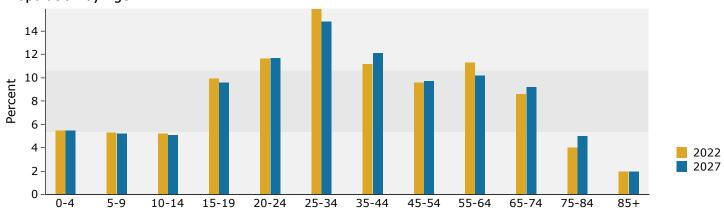

|       |

Data Note: Income is expressed in current dollars.

Source: Esri forecasts for 2022 and 2027. U.S. Census Bureau 2010 decennial Census data converted by Esri into 2020 geography.

June 08, 2023

©2023 Esri Page 3 of 6



4041 Government St, Baton Rouge, Louisiana, 70806 Ring: 3 mile radius

Prepared by Esri Latitude: 30.44476 Longitude: -91.14793



## Population by Age



#### 2022 Household Income



## 2022 Population by Race



2022 Percent Hispanic Origin:4.7%

Source: Esri forecasts for 2022 and 2027. U.S. Census Bureau 2010 decennial Census data converted by Esri into 2020 geography.

©2023 Esri Page 4 of 6



4041 Government St, Baton Rouge, Louisiana, 70806 Ring: 5 mile radius

Prepared by Esri Latitude: 30.44476 Longitude: -91.14793

| Summary                       |        | Census 20 |               | Census 202 |                                                | 2022    |               | 202    |
|-------------------------------|--------|-----------|---------------|------------|------------------------------------------------|---------|---------------|--------|
| Population                    |        | 184,8     | 301           | 183,5      |