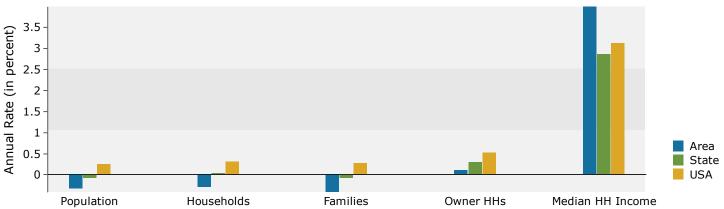

4041 Government St, Baton Rouge, Louisiana, 70806 Ring: 1 mile radius

Prepared by Esri Latitude: 30.44476 Longitude: -91.14793

| Summary                       |        | Census 20 |           | Census 2 |        | 2022                |           |     |
|-------------------------------|--------|-----------|-----------|----------|--------|---------------------|-----------|-----|
| Population                    |        | 11,6      | 669       | 10,      | 987    | 10,985              |           | 10  |
| Households                    |        | 5,4       |           | 5,       | 201    | 5,159               |           |     |
| Families                      |        | 2,5       | 76        |          | -      | 2,235               |           | 2   |
| Average Household Size        |        | 2.        | .05       | 2        | 2.03   | 2.04                |           |     |
| Owner Occupied Housing Units  |        | 2,7       | '09       |          | -      | 2,918               |           | 2   |
| Renter Occupied Housing Units |        | 2,7       | '82       |          | -      | 2,241               |           | - 2 |
| Median Age                    |        | 36        | 5.7       |          | -      | 38.3                |           |     |
| Trends: 2022-2027 Annual Rate | •      |           | Area      |          |        | State               |           | Nat |
| Population                    |        |           | -0.35%    |          |        | -0.09%              |           | 0   |
| Households                    |        |           | -0.30%    |          |        | 0.04%               |           | 0   |
| Families                      |        |           | -0.42%    |          |        | -0.08%              |           | 0   |
| Owner HHs                     |        |           | 0.11%     |          |        | 0.29%               |           | 0   |
| Median Household Income       |        |           | 3.99%     |          |        | 2.87%               |           | 3   |
|                               |        |           |           |          |        | 2022                |           | :   |
| Households by Income          |        |           |           | N        | lumber | Percent             | Number    | Pe  |
| <\$15,000                     |        |           |           | -        | 740    | 14.3%               | 657       | 1   |
| \$15,000 - \$24,999           |        |           |           |          | 506    | 9.8%                | 409       | -   |
| \$25,000 - \$34,999           |        |           |           |          | 325    | 6.3%                | 288       |     |
| \$35,000 - \$49,999           |        |           |           |          | 517    | 10.0%               | 436       |     |
| \$50,000 - \$74,999           |        |           |           |          | 760    | 14.7%               | 610       | 1   |
| \$75,000 - \$99,999           |        |           |           |          | 798    | 15.5%               | 880       | 1   |
| \$100,000 - \$149,999         |        |           |           |          | 703    | 13.6%               | 895       | 1   |
| \$150,000 - \$199,999         |        |           |           |          | 362    | 7.0%                | 476       | _   |
| \$200,000+                    |        |           |           |          | 449    | 8.7%                | 432       |     |
| \$200,000+                    |        |           |           |          | 773    | 0.7 70              | 732       |     |
| Median Household Income       |        |           |           | \$(      | 64,137 |                     | \$77,999  |     |
| Average Household Income      |        |           |           | \$1      | 95,626 |                     | \$105,761 |     |
| Per Capita Income             |        |           |           | \$4      | 44,609 |                     | \$49,435  |     |
|                               |        | Cer       | nsus 2010 |          |        | 2022                |           |     |
| Population by Age             |        | Number    | Percent   | N        | lumber | Percent             | Number    | Pe  |
| 0 - 4                         |        | 704       | 6.0%      |          | 573    | 5.2%                | 565       |     |
| 5 - 9                         |        | 604       | 5.2%      |          | 531    | 4.8%                | 516       |     |
| 10 - 14                       |        | 564       | 4.8%      |          | 522    | 4.8%                | 489       |     |
| 15 - 19                       |        | 561       | 4.8%      |          | 490    | 4.5%                | 455       |     |
| 20 - 24                       |        | 987       | 8.5%      |          | 871    | 7.9%                | 834       |     |
| 25 - 34                       |        | 2,146     | 18.4%     |          | 2,009  | 18.3%               | 1,947     | 1   |
| 35 - 44                       |        | 1,497     | 12.8%     |          | 1,403  | 12.8%               | 1,420     | 1   |
| 45 - 54                       |        | 1,678     | 14.4%     |          | 1,246  | 11.3%               | 1,234     | 1   |
| 55 - 64                       |        | 1,495     | 12.8%     |          | 1,424  | 13.0%               | 1,272     | 1   |
| 65 - 74                       |        | 730       | 6.3%      |          | 1,010  | 9.2%                | 1,049     |     |
| 75 - 84                       |        | 423       | 3.6%      |          | 535    | 4.9%                | 636       |     |
| 85+                           |        | 279       | 2.4%      |          | 373    | 3.4%                | 378       |     |
|                               | Cei    | nsus 2010 |           | sus 2020 |        | 2022                |           |     |
| Race and Ethnicity            | Number | Percent   | Number    | Percent  | Number |                     | Number    | Pe  |
| White Alone                   | 6,240  | 53.5%     | 5,959     | 54.2%    | 5,995  |                     | 5,768     | 5   |
| Black Alone                   | 5,068  | 43.4%     | 4,196     | 38.2%    | 4,116  |                     | 4,054     | 3   |
| American Indian Alone         | 33     | 0.3%      | 26        | 0.2%     | 26     |                     | 26        |     |
| Asian Alone                   | 105    | 0.9%      | 89        | 0.8%     | 91     |                     | 93        |     |
| Pacific Islander Alone        | 4      | 0.0%      | 5         | 0.0%     | 4      |                     | 4         |     |
| Some Other Race Alone         | 77     | 0.7%      | 154       | 1.4%     | 162    |                     | 176       |     |
| Two or More Races             | 143    | 1.2%      | 558       | 5.1%     | 589    |                     | 673       |     |
| TWO OF PIOTE NACES            | 143    | 1.2 /0    | 330       | J.1 /0   | 309    | J. <del> 7</del> 70 | 0/3       |     |
|                               |        |           |           |          |        |                     |           |     |

#### Population by Age