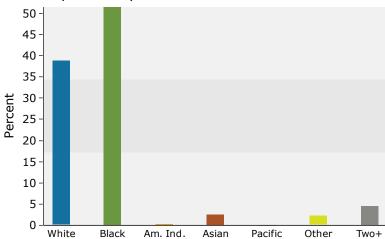

4041 Government St, Baton Rouge, Louisiana, 70806 Ring: 1 mile radius

Prepared by Esri Latitude: 30.44476 Longitude: -91.14793

| Summary                       |        | Census 20 |           | Census 2 |        | 2022                |           |     |
|-------------------------------|--------|-----------|-----------|----------|--------|---------------------|-----------|-----|
| Population                    |        | 11,6      | 669       | 10,      | 987    | 10,985              |           | 10  |
| Households                    |        | 5,4       |           | 5,       | 201    | 5,159               |           |     |
| Families                      |        | 2,5       | 76        |          | -      | 2,235               |           | 2   |
| Average Household Size        |        | 2.        | .05       | 2        | 2.03   | 2.04                |           |     |
| Owner Occupied Housing Units  |        | 2,7       | '09       |          | -      | 2,918               |           | 2   |
| Renter Occupied Housing Units |        | 2,7       | '82       |          | -      | 2,241               |           | - 2 |
| Median Age                    |        | 36        | 5.7       |          | -      | 38.3                |           |     |
| Trends: 2022-2027 Annual Rate | •      |           | Area      |          |        | State               |           | Nat |
| Population                    |        |           | -0.35%    |          |        | -0.09%              |           | 0   |
| Households                    |        |           | -0.30%    |          |        | 0.04%               |           | 0   |
| Families                      |        |           | -0.42%    |          |        | -0.08%              |           | 0   |
| Owner HHs                     |        |           | 0.11%     |          |        | 0.29%               |           | 0   |
| Median Household Income       |        |           | 3.99%     |          |        | 2.87%               |           | 3   |
|                               |        |           |           |          |        | 2022                |           | :   |
| Households by Income          |        |           |           | N        | lumber | Percent             | Number    | Pe  |
| <\$15,000                     |        |           |           | -        | 740    | 14.3%               | 657       | 1   |
| \$15,000 - \$24,999           |        |           |           |          | 506    | 9.8%                | 409       | -   |
| \$25,000 - \$34,999           |        |           |           |          | 325    | 6.3%                | 288       |     |
| \$35,000 - \$49,999           |        |           |           |          | 517    | 10.0%               | 436       |     |
| \$50,000 - \$74,999           |        |           |           |          | 760    | 14.7%               | 610       | 1   |
| \$75,000 - \$99,999           |        |           |           |          | 798    | 15.5%               | 880       | 1   |
| \$100,000 - \$149,999         |        |           |           |          | 703    | 13.6%               | 895       | 1   |
| \$150,000 - \$199,999         |        |           |           |          | 362    | 7.0%                | 476       | _   |
| \$200,000+                    |        |           |           |          | 449    | 8.7%                | 432       |     |
| \$200,000+                    |        |           |           |          | 773    | 0.7 70              | 732       |     |
| Median Household Income       |        |           |           | \$(      | 64,137 |                     | \$77,999  |     |
| Average Household Income      |        |           |           | \$1      | 95,626 |                     | \$105,761 |     |
| Per Capita Income             |        |           |           | \$4      | 44,609 |                     | \$49,435  |     |
|                               |        | Cer       | nsus 2010 |          |        | 2022                |           |     |
| Population by Age             |        | Number    | Percent   | N        | lumber | Percent             | Number    | Pe  |
| 0 - 4                         |        | 704       | 6.0%      |          | 573    | 5.2%                | 565       |     |
| 5 - 9                         |        | 604       | 5.2%      |          | 531    | 4.8%                | 516       |     |
| 10 - 14                       |        | 564       | 4.8%      |          | 522    | 4.8%                | 489       |     |
| 15 - 19                       |        | 561       | 4.8%      |          | 490    | 4.5%                | 455       |     |
| 20 - 24                       |        | 987       | 8.5%      |          | 871    | 7.9%                | 834       |     |
| 25 - 34                       |        | 2,146     | 18.4%     |          | 2,009  | 18.3%               | 1,947     | 1   |
| 35 - 44                       |        | 1,497     | 12.8%     |          | 1,403  | 12.8%               | 1,420     | 1   |
| 45 - 54                       |        | 1,678     | 14.4%     |          | 1,246  | 11.3%               | 1,234     | 1   |
| 55 - 64                       |        | 1,495     | 12.8%     |          | 1,424  | 13.0%               | 1,272     | 1   |
| 65 - 74                       |        | 730       | 6.3%      |          | 1,010  | 9.2%                | 1,049     |     |
| 75 - 84                       |        | 423       | 3.6%      |          | 535    | 4.9%                | 636       |     |
| 85+                           |        | 279       | 2.4%      |          | 373    | 3.4%                | 378       |     |
|                               | Cei    | nsus 2010 |           | sus 2020 |        | 2022                |           |     |
| Race and Ethnicity            | Number | Percent   | Number    | Percent  | Number |                     | Number    | Pe  |
| White Alone                   | 6,240  | 53.5%     | 5,959     | 54.2%    | 5,995  |                     | 5,768     | 5   |
| Black Alone                   | 5,068  | 43.4%     | 4,196     | 38.2%    | 4,116  |                     | 4,054     | 3   |
| American Indian Alone         | 33     | 0.3%      | 26        | 0.2%     | 26     |                     | 26        |     |
| Asian Alone                   | 105    | 0.9%      | 89        | 0.8%     | 91     |                     | 93        |     |
| Pacific Islander Alone        | 4      | 0.0%      | 5         | 0.0%     | 4      |                     | 4         |     |
| Some Other Race Alone         | 77     | 0.7%      | 154       | 1.4%     | 162    |                     | 176       |     |
| Two or More Races             | 143    | 1.2%      | 558       | 5.1%     | 589    |                     | 673       |     |
| TWO OF PIOTE NACES            | 143    | 1.2 /0    | 330       | J.1 /0   | 309    | J. <del> 7</del> 70 | 0/3       |     |
|                               |        |           |           |          |        |                     |           |     |

#### 2022 Population by Race

2022 Percent Hispanic Origin:4.4%

Source: Esri forecasts for 2022 and 2027. U.S. Census Bureau 2010 decennial Census data converted by Esri into 2020 geography.

©2023 Esri Page 2 of 6