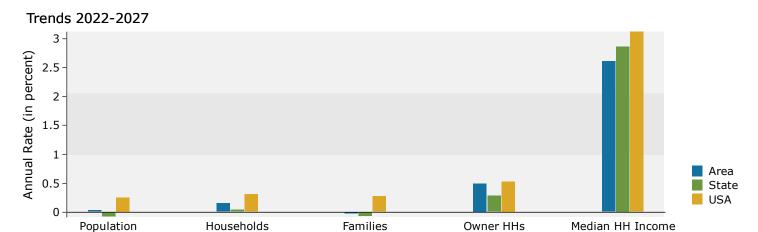

4041 Government St, Baton Rouge, Louisiana, 70806 Ring: 1 mile radius

Prepared by Esri Latitude: 30.44476 Longitude: -91.14793

| Summary                       |        | Census 20 |           | Census 2 |        | 2022                |           |     |
|-------------------------------|--------|-----------|-----------|----------|--------|---------------------|-----------|-----|
| Population                    |        | 11,6      | 669       | 10,      | 987    | 10,985              |           | 10  |
| Households                    |        | 5,4       |           | 5,       | 201    | 5,159               |           |     |
| Families                      |        | 2,5       | 76        |          | -      | 2,235               |           | 2   |
| Average Household Size        |        | 2.        | .05       | 2        | 2.03   | 2.04                |           |     |
| Owner Occupied Housing Units  |        | 2,7       | '09       |          | -      | 2,918               |           | 2   |
| Renter Occupied Housing Units |        | 2,7       | '82       |          | -      | 2,241               |           | - 2 |
| Median Age                    |        | 36        | 5.7       |          | -      | 38.3                |           |     |
| Trends: 2022-2027 Annual Rate | •      |           | Area      |          |        | State               |           | Nat |
| Population                    |        |           | -0.35%    |          |        | -0.09%              |           | 0   |
| Households                    |        |           | -0.30%    |          |        | 0.04%               |           | 0   |
| Families                      |        |           | -0.42%    |          |        | -0.08%              |           | 0   |
| Owner HHs                     |        |           | 0.11%     |          |        | 0.29%               |           | 0   |
| Median Household Income       |        |           | 3.99%     |          |        | 2.87%               |           | 3   |
|                               |        |           |           |          |        | 2022                |           | :   |
| Households by Income          |        |           |           | N        | lumber | Percent             | Number    | Pe  |
| <\$15,000                     |        |           |           | -        | 740    | 14.3%               | 657       | 1   |
| \$15,000 - \$24,999           |        |           |           |          | 506    | 9.8%                | 409       | -   |
| \$25,000 - \$34,999           |        |           |           |          | 325    | 6.3%                | 288       |     |
| \$35,000 - \$49,999           |        |           |           |          | 517    | 10.0%               | 436       |     |
| \$50,000 - \$74,999           |        |           |           |          | 760    | 14.7%               | 610       | 1   |
| \$75,000 - \$99,999           |        |           |           |          | 798    | 15.5%               | 880       | 1   |
| \$100,000 - \$149,999         |        |           |           |          | 703    | 13.6%               | 895       | 1   |
| \$150,000 - \$199,999         |        |           |           |          | 362    | 7.0%                | 476       | _   |
| \$200,000+                    |        |           |           |          | 449    | 8.7%                | 432       |     |
| \$200,000+                    |        |           |           |          | 773    | 0.7 70              | 732       |     |
| Median Household Income       |        |           |           | \$(      | 64,137 |                     | \$77,999  |     |
| Average Household Income      |        |           |           | \$1      | 95,626 |                     | \$105,761 |     |
| Per Capita Income             |        |           |           | \$4      | 44,609 |                     | \$49,435  |     |
|                               |        | Cer       | nsus 2010 |          |        | 2022                |           |     |
| Population by Age             |        | Number    | Percent   | N        | lumber | Percent             | Number    | Pe  |
| 0 - 4                         |        | 704       | 6.0%      |          | 573    | 5.2%                | 565       |     |
| 5 - 9                         |        | 604       | 5.2%      |          | 531    | 4.8%                | 516       |     |
| 10 - 14                       |        | 564       | 4.8%      |          | 522    | 4.8%                | 489       |     |
| 15 - 19                       |        | 561       | 4.8%      |          | 490    | 4.5%                | 455       |     |
| 20 - 24                       |        | 987       | 8.5%      |          | 871    | 7.9%                | 834       |     |
| 25 - 34                       |        | 2,146     | 18.4%     |          | 2,009  | 18.3%               | 1,947     | 1   |
| 35 - 44                       |        | 1,497     | 12.8%     |          | 1,403  | 12.8%               | 1,420     | 1   |
| 45 - 54                       |        | 1,678     | 14.4%     |          | 1,246  | 11.3%               | 1,234     | 1   |
| 55 - 64                       |        | 1,495     | 12.8%     |          | 1,424  | 13.0%               | 1,272     | 1   |
| 65 - 74                       |        | 730       | 6.3%      |          | 1,010  | 9.2%                | 1,049     |     |
| 75 - 84                       |        | 423       | 3.6%      |          | 535    | 4.9%                | 636       |     |
| 85+                           |        | 279       | 2.4%      |          | 373    | 3.4%                | 378       |     |
|                               | Cei    | nsus 2010 |           | sus 2020 |        | 2022                |           |     |
| Race and Ethnicity            | Number | Percent   | Number    | Percent  | Number |                     | Number    | Pe  |
| White Alone                   | 6,240  | 53.5%     | 5,959     | 54.2%    | 5,995  |                     | 5,768     | 5   |
| Black Alone                   | 5,068  | 43.4%     | 4,196     | 38.2%    | 4,116  |                     | 4,054     | 3   |
| American Indian Alone         | 33     | 0.3%      | 26        | 0.2%     | 26     |                     | 26        |     |
| Asian Alone                   | 105    | 0.9%      | 89        | 0.8%     | 91     |                     | 93        |     |
| Pacific Islander Alone        | 4      | 0.0%      | 5         | 0.0%     | 4      |                     | 4         |     |
| Some Other Race Alone         | 77     | 0.7%      | 154       | 1.4%     | 162    |                     | 176       |     |
| Two or More Races             | 143    | 1.2%      | 558       | 5.1%     | 589    |                     | 673       |     |
| TWO OF PIOTE NACES            | 143    | 1.2 /0    | 330       | J.1 /0   | 309    | J. <del> 7</del> 70 | 0/3       |     |
|                               |        |           |           |          |        |                     |           |     |

**Source:** Esri forecasts for 2022 and 2027. U.S. Census Bureau 2010 decennial Census data converted by Esri into 2020 geography.

June 08, 2023

4041 Government St, Baton Rouge, Louisiana, 70806 Ring: 1 mile radius