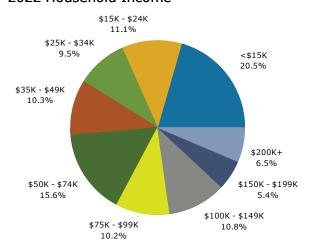

4041 Government St, Baton Rouge, Louisiana, 70806 Ring: 1 mile radius

Prepared by Esri Latitude: 30.44476 Longitude: -91.14793

| Summary                       |        | Census 20 |           | Census 2 |        | 2022                |           |     |
|-------------------------------|--------|-----------|-----------|----------|--------|---------------------|-----------|-----|
| Population                    |        | 11,6      | 669       | 10,      | 987    | 10,985              |           | 10  |
| Households                    |        | 5,4       |           | 5,       | 201    | 5,159               |           |     |
| Families                      |        | 2,5       | 76        |          | -      | 2,235               |           | 2   |
| Average Household Size        |        | 2.        | .05       | 2        | 2.03   | 2.04                |           |     |
| Owner Occupied Housing Units  |        | 2,7       | '09       |          | -      | 2,918               |           | 2   |
| Renter Occupied Housing Units |        | 2,7       | '82       |          | -      | 2,241               |           | - 2 |
| Median Age                    |        | 36        | 5.7       |          | -      | 38.3                |           |     |
| Trends: 2022-2027 Annual Rate | •      |           | Area      |          |        | State               |           | Nat |
| Population                    |        |           | -0.35%    |          |        | -0.09%              |           | 0   |
| Households                    |        |           | -0.30%    |          |        | 0.04%               |           | 0   |
| Families                      |        |           | -0.42%    |          |        | -0.08%              |           | 0   |
| Owner HHs                     |        |           | 0.11%     |          |        | 0.29%               |           | 0   |
| Median Household Income       |        |           | 3.99%     |          |        | 2.87%               |           | 3   |
|                               |        |           |           |          |        | 2022                |           | :   |
| Households by Income          |        |           |           | N        | lumber | Percent             | Number    | Pe  |
| <\$15,000                     |        |           |           | -        | 740    | 14.3%               | 657       | 1   |
| \$15,000 - \$24,999           |        |           |           |          | 506    | 9.8%                | 409       | -   |
| \$25,000 - \$34,999           |        |           |           |          | 325    | 6.3%                | 288       |     |
| \$35,000 - \$49,999           |        |           |           |          | 517    | 10.0%               | 436       |     |
| \$50,000 - \$74,999           |        |           |           |          | 760    | 14.7%               | 610       | 1   |
| \$75,000 - \$99,999           |        |           |           |          | 798    | 15.5%               | 880       | 1   |
| \$100,000 - \$149,999         |        |           |           |          | 703    | 13.6%               | 895       | 1   |
| \$150,000 - \$199,999         |        |           |           |          | 362    | 7.0%                | 476       | _   |
| \$200,000+                    |        |           |           |          | 449    | 8.7%                | 432       |     |
| \$200,000+                    |        |           |           |          | 773    | 0.7 70              | 732       |     |
| Median Household Income       |        |           |           | \$(      | 64,137 |                     | \$77,999  |     |
| Average Household Income      |        |           |           | \$1      | 95,626 |                     | \$105,761 |     |
| Per Capita Income             |        |           |           | \$4      | 44,609 |                     | \$49,435  |     |
|                               |        | Cer       | nsus 2010 |          |        | 2022                |           |     |
| Population by Age             |        | Number    | Percent   | N        | lumber | Percent             | Number    | Pe  |
| 0 - 4                         |        | 704       | 6.0%      |          | 573    | 5.2%                | 565       |     |
| 5 - 9                         |        | 604       | 5.2%      |          | 531    | 4.8%                | 516       |     |
| 10 - 14                       |        | 564       | 4.8%      |          | 522    | 4.8%                | 489       |     |
| 15 - 19                       |        | 561       | 4.8%      |          | 490    | 4.5%                | 455       |     |
| 20 - 24                       |        | 987       | 8.5%      |          | 871    | 7.9%                | 834       |     |
| 25 - 34                       |        | 2,146     | 18.4%     |          | 2,009  | 18.3%               | 1,947     | 1   |
| 35 - 44                       |        | 1,497     | 12.8%     |          | 1,403  | 12.8%               | 1,420     | 1   |
| 45 - 54                       |        | 1,678     | 14.4%     |          | 1,246  | 11.3%               | 1,234     | 1   |
| 55 - 64                       |        | 1,495     | 12.8%     |          | 1,424  | 13.0%               | 1,272     | 1   |
| 65 - 74                       |        | 730       | 6.3%      |          | 1,010  | 9.2%                | 1,049     |     |
| 75 - 84                       |        | 423       | 3.6%      |          | 535    | 4.9%                | 636       |     |
| 85+                           |        | 279       | 2.4%      |          | 373    | 3.4%                | 378       |     |
|                               | Cei    | nsus 2010 |           | sus 2020 |        | 2022                |           |     |
| Race and Ethnicity            | Number | Percent   | Number    | Percent  | Number |                     | Number    | Pe  |
| White Alone                   | 6,240  | 53.5%     | 5,959     | 54.2%    | 5,995  |                     | 5,768     | 5   |
| Black Alone                   | 5,068  | 43.4%     | 4,196     | 38.2%    | 4,116  |                     | 4,054     | 3   |
| American Indian Alone         | 33     | 0.3%      | 26        | 0.2%     | 26     |                     | 26        |     |
| Asian Alone                   | 105    | 0.9%      | 89        | 0.8%     | 91     |                     | 93        |     |
| Pacific Islander Alone        | 4      | 0.0%      | 5         | 0.0%     | 4      |                     | 4         |     |
| Some Other Race Alone         | 77     | 0.7%      | 154       | 1.4%     | 162    |                     | 176       |     |
| Two or More Races             | 143    | 1.2%      | 558       | 5.1%     | 589    |                     | 673       |     |
| TWO OF PIOTE NACES            | 143    | 1.2 /0    | 330       | J.1 /0   | 309    | J. <del> 7</del> 70 | 0/3       |     |
|                               |        |           |           |          |        |                     |           |     |

#### 2022 Household Income