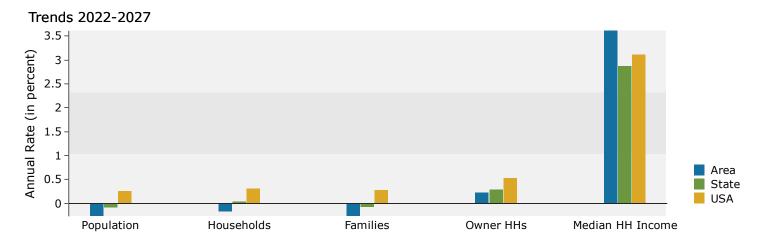

4041 Government St, Baton Rouge, Louisiana, 70806 Ring: 1 mile radius

Prepared by Esri Latitude: 30.44476 Longitude: -91.14793

| Summary                       |        | Census 20 |           | Census 2 |        | 2022                |           |     |
|-------------------------------|--------|-----------|-----------|----------|--------|---------------------|-----------|-----|
| Population                    |        | 11,6      | 669       | 10,      | 987    | 10,985              |           | 10  |
| Households                    |        | 5,4       |           | 5,       | 201    | 5,159               |           |     |
| Families                      |        | 2,5       | 76        |          | -      | 2,235               |           | 2   |
| Average Household Size        |        | 2.        | .05       | 2        | 2.03   | 2.04                |           |     |
| Owner Occupied Housing Units  |        | 2,7       | '09       |          | -      | 2,918               |           | 2   |
| Renter Occupied Housing Units |        | 2,7       | '82       |          | -      | 2,241               |           | - 2 |
| Median Age                    |        | 36        | 5.7       |          | -      | 38.3                |           |     |
| Trends: 2022-2027 Annual Rate | •      |           | Area      |          |        | State               |           | Nat |
| Population                    |        |           | -0.35%    |          |        | -0.09%              |           | 0   |
| Households                    |        |           | -0.30%    |          |        | 0.04%               |           | 0   |
| Families                      |        |           | -0.42%    |          |        | -0.08%              |           | 0   |
| Owner HHs                     |        |           | 0.11%     |          |        | 0.29%               |           | 0   |
| Median Household Income       |        |           | 3.99%     |          |        | 2.87%               |           | 3   |
|                               |        |           |           |          |        | 2022                |           | :   |
| Households by Income          |        |           |           | N        | lumber | Percent             | Number    | Pe  |
| <\$15,000                     |        |           |           | -        | 740    | 14.3%               | 657       | 1   |
| \$15,000 - \$24,999           |        |           |           |          | 506    | 9.8%                | 409       | -   |
| \$25,000 - \$34,999           |        |           |           |          | 325    | 6.3%                | 288       |     |
| \$35,000 - \$49,999           |        |           |           |          | 517    | 10.0%               | 436       |     |
| \$50,000 - \$74,999           |        |           |           |          | 760    | 14.7%               | 610       | 1   |
| \$75,000 - \$99,999           |        |           |           |          | 798    | 15.5%               | 880       | 1   |
| \$100,000 - \$149,999         |        |           |           |          | 703    | 13.6%               | 895       | 1   |
| \$150,000 - \$199,999         |        |           |           |          | 362    | 7.0%                | 476       | _   |
| \$200,000+                    |        |           |           |          | 449    | 8.7%                | 432       |     |
| \$200,000+                    |        |           |           |          | 773    | 0.7 70              | 732       |     |
| Median Household Income       |        |           |           | \$(      | 64,137 |                     | \$77,999  |     |
| Average Household Income      |        |           |           | \$1      | 95,626 |                     | \$105,761 |     |
| Per Capita Income             |        |           |           | \$4      | 44,609 |                     | \$49,435  |     |
|                               |        | Cer       | nsus 2010 |          |        | 2022                |           |     |
| Population by Age             |        | Number    | Percent   | N        | lumber | Percent             | Number    | Pe  |
| 0 - 4                         |        | 704       | 6.0%      |          | 573    | 5.2%                | 565       |     |
| 5 - 9                         |        | 604       | 5.2%      |          | 531    | 4.8%                | 516       |     |
| 10 - 14                       |        | 564       | 4.8%      |          | 522    | 4.8%                | 489       |     |
| 15 - 19                       |        | 561       | 4.8%      |          | 490    | 4.5%                | 455       |     |
| 20 - 24                       |        | 987       | 8.5%      |          | 871    | 7.9%                | 834       |     |
| 25 - 34                       |        | 2,146     | 18.4%     |          | 2,009  | 18.3%               | 1,947     | 1   |
| 35 - 44                       |        | 1,497     | 12.8%     |          | 1,403  | 12.8%               | 1,420     | 1   |
| 45 - 54                       |        | 1,678     | 14.4%     |          | 1,246  | 11.3%               | 1,234     | 1   |
| 55 - 64                       |        | 1,495     | 12.8%     |          | 1,424  | 13.0%               | 1,272     | 1   |
| 65 - 74                       |        | 730       | 6.3%      |          | 1,010  | 9.2%                | 1,049     |     |
| 75 - 84                       |        | 423       | 3.6%      |          | 535    | 4.9%                | 636       |     |
| 85+                           |        | 279       | 2.4%      |          | 373    | 3.4%                | 378       |     |
|                               | Cei    | nsus 2010 |           | sus 2020 |        | 2022                |           |     |
| Race and Ethnicity            | Number | Percent   | Number    | Percent  | Number |                     | Number    | Pe  |
| White Alone                   | 6,240  | 53.5%     | 5,959     | 54.2%    | 5,995  |                     | 5,768     | 5   |
| Black Alone                   | 5,068  | 43.4%     | 4,196     | 38.2%    | 4,116  |                     | 4,054     | 3   |
| American Indian Alone         | 33     | 0.3%      | 26        | 0.2%     | 26     |                     | 26        |     |
| Asian Alone                   | 105    | 0.9%      | 89        | 0.8%     | 91     |                     | 93        |     |
| Pacific Islander Alone        | 4      | 0.0%      | 5         | 0.0%     | 4      |                     | 4         |     |
| Some Other Race Alone         | 77     | 0.7%      | 154       | 1.4%     | 162    |                     | 176       |     |
| Two or More Races             | 143    | 1.2%      | 558       | 5.1%     | 589    |                     | 673       |     |
| TWO OF PIOTE NACES            | 143    | 1.2 /0    | 330       | J.1 /0   | 309    | J. <del> 7</del> 70 | 0/3       |     |
|                               |        |           |           |          |        |                     |           |     |