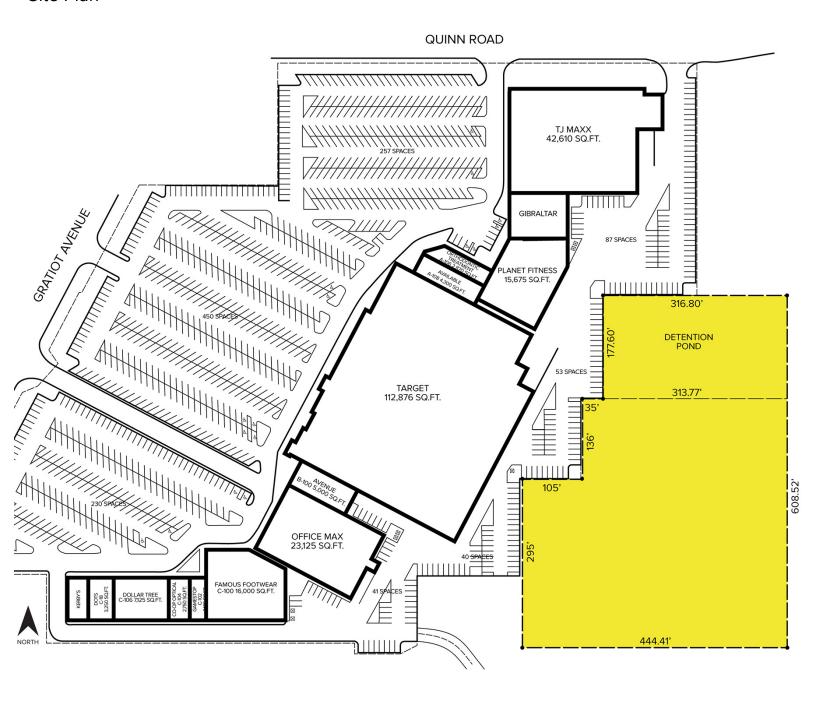

## GRATIOT AVENUE CLINTON TWP, MICHIGAN



LAND FOR SALE 5.40 Acres Available

## PRICE REDUCED



## **PROPERTY FEATURES**

- 5.40 Acres available
- Zoned I-1
- Rare industrial zoned land in Clinton Twp, just off Gratiot Ave
- Utilities include water, sewer, and gas
- Asking Price: \$400,000.00 (\$74,128.98/acre)
- Contact broker for more details



For more information, please contact:

PETER VANDERKAAY (248) 359 3837 pvanderkaay@signatureassociates.com

PAUL SAAD (248) 359 0652 psaad@signatureassociates.com SIGNATURE ASSOCIATES
One Towne Square, Suite 1200
Southfield, MI 48076
www.signatureassociates.com

Site Plan