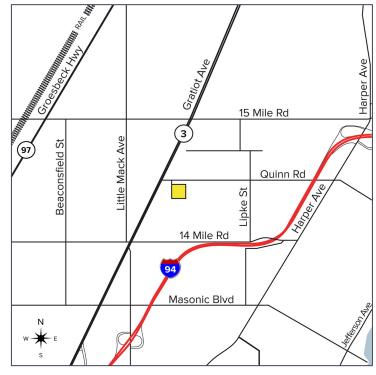

## GRATIOT AVENUE CLINTON TWP, MICHIGAN

LAND FOR SALE 5.40 Acres Available

## **PROPERTY FEATURES**

- 5.40 Acres available
- Zoned I-1
- Rare industrial zoned land in Clinton Twp, just off Gratiot Ave
- Utilities include water, sewer, and gas
- Asking Price: \$400,000.00 (\$74,128.98/acre)
- Contact broker for more details