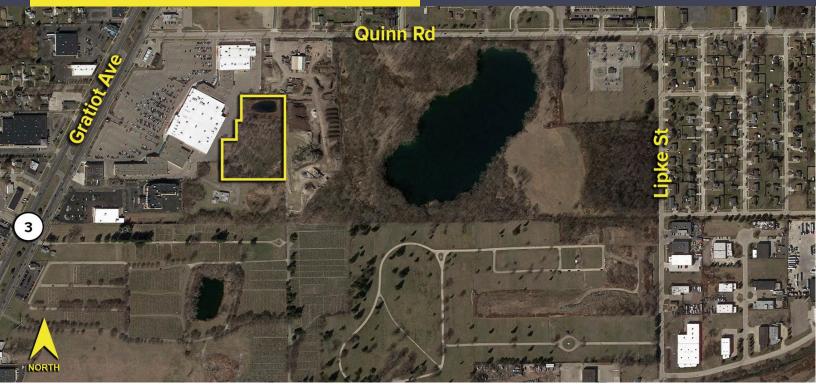

## GRATIOT AVENUE CLINTON TWP, MICHIGAN

LAND FOR SALE 5.40 Acres Available

## **PROPERTY FEATURES**

- 5.40 Acres available
- Zoned I-1
- Rare industrial zoned land in Clinton Twp, just off Gratiot Ave
- Utilities include water, sewer, and gas
- Asking Price: \$400,000.00 (\$74,128.98/acre)
- Contact broker for more details