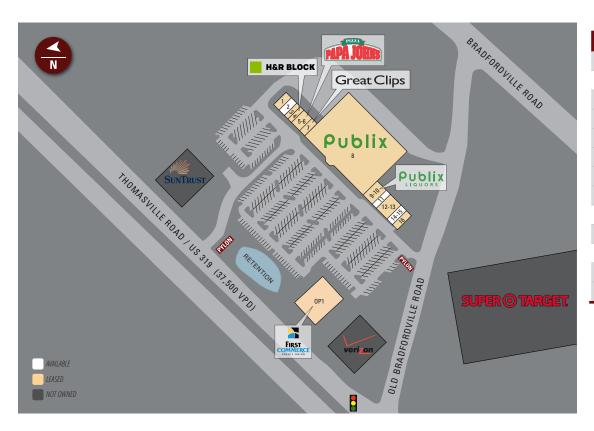

#### SITE PLAN

| Suite | Tenant                      | Size    |
|-------|-----------------------------|---------|
| 1     | New Garden Chinese          | 1,534   |
| 2     | AVAILABLE                   | 1,510   |
| 3     | N.Y. Nails                  | 1,200   |
| 4     | H&R Block                   | 900     |
| 5-6   | Papa Johns                  | 2,200   |
| 7     | Great Clips                 | 1,700   |
| 8     | Publix                      | 55,460  |
| 9-10  | Publix Liquors              | 2,106   |
| 11    | AVAILABLE                   | 906     |
| 12-13 | Leslie's Pool Mart          | 3,000   |
| 14-15 | AVAILABLE                   | 1,832   |
| 16    | Custom Care Dry Cleaners    | 1,232   |
| OP1   | First Commerce Credit Union | 1 Acres |

TOTAL 73,580