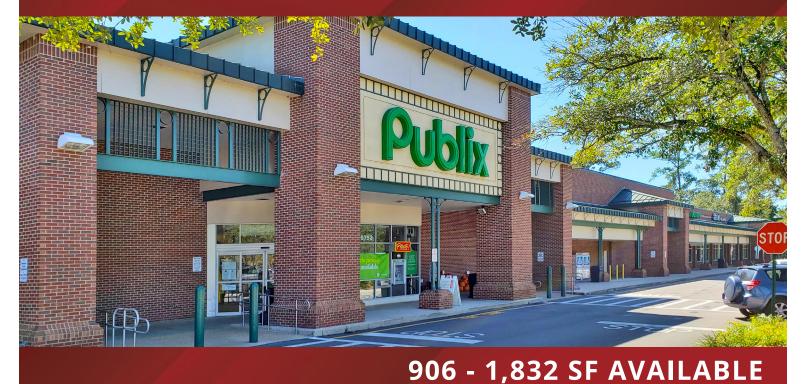

## Publix #0533 - Bradfordville Center

6753 Thomasville Road Tallahassee, FL 32312 Lat 30.562, Long -84.213

**FOR LEASE** 

### PROPERTY HIGHLIGHTS

- Tallahassee MSA
- Expansive Trade Area in Fastest Growing Part of Tallahassee
- Directly Located off of US-319
- Three Dedicated Entries
- Attractive Façade and Landscaping
- Co-Tenants Include: H&R Block, Papa John's, and Great Clips
- Traffic Count: 37,500 VPD