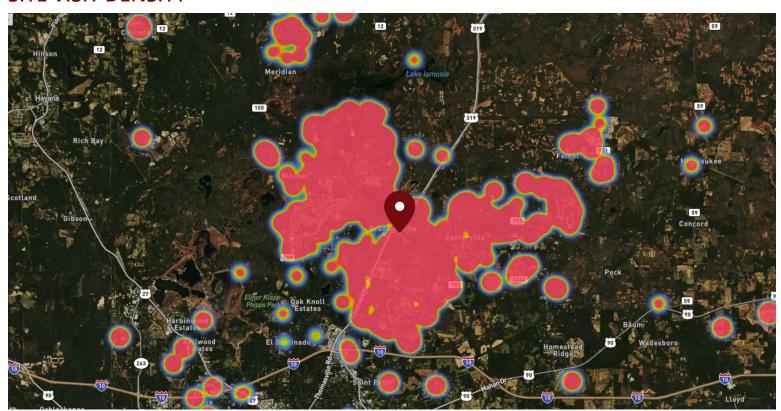

#### SITE VISIT DENSITY

Red, orange, and yellow colors represent the location of 60% of site visitors

Data provided by Placer Labs Inc. (www.placer.ai)