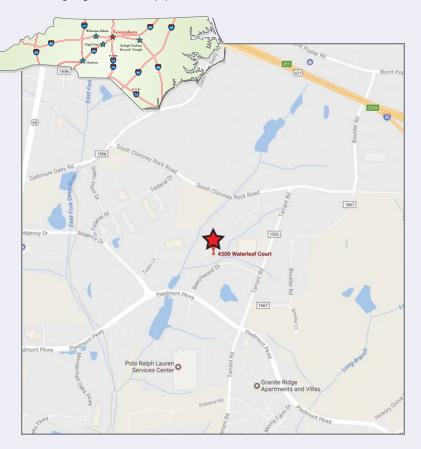

## 4300 Waterleaf Court

GREENSBORO, NC **27410** 

32,000 +/- SF (APPROXIMATELY 2,300 SF OFFICE) ON 3.9 ACRES

## 4300 Waterleaf Court

GREENSBORO, NC 27410