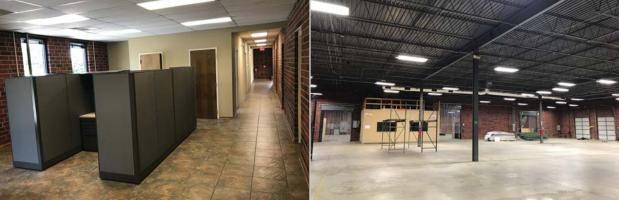

### Property Information / Highlights

- +/-32,000 SF (approximately 2,300 SF office) on 3.9 acres
- AT&T currently services the data/phone for the building
- Motion sensing T-5 lighting in warehouse
- Two (2) dock high doors (8'10') & one (1) drive in door (10'x12')
- Fully conditioned warehouse
- Ceiling height 14'7"-17'6"
- Year built 1990
- 47 parking spaces
- Zoning-Light Industrial (LI)