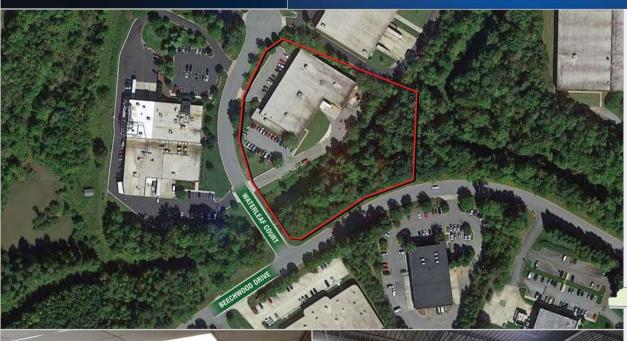

## 4300 Waterleaf Court

GREENSBORO, NC **27410** 

32,000 +/- SF (APPROXIMATELY 2,300 SF OFFICE) ON 3.9 ACRES

### Property Information / Highlights

- +/-32,000 SF (approximately 2,300 SF office) on 3.9 acres
- AT&T currently services the data/phone for the building
- Motion sensing T-5 lighting in warehouse
- Two (2) dock high doors (8'10') & one (1) drive in door (10'x12')
- Fully conditioned warehouse
- Ceiling height 14'7"-17'6"
- Year built 1990
- 47 parking spaces
- Zoning-Light Industrial (LI)