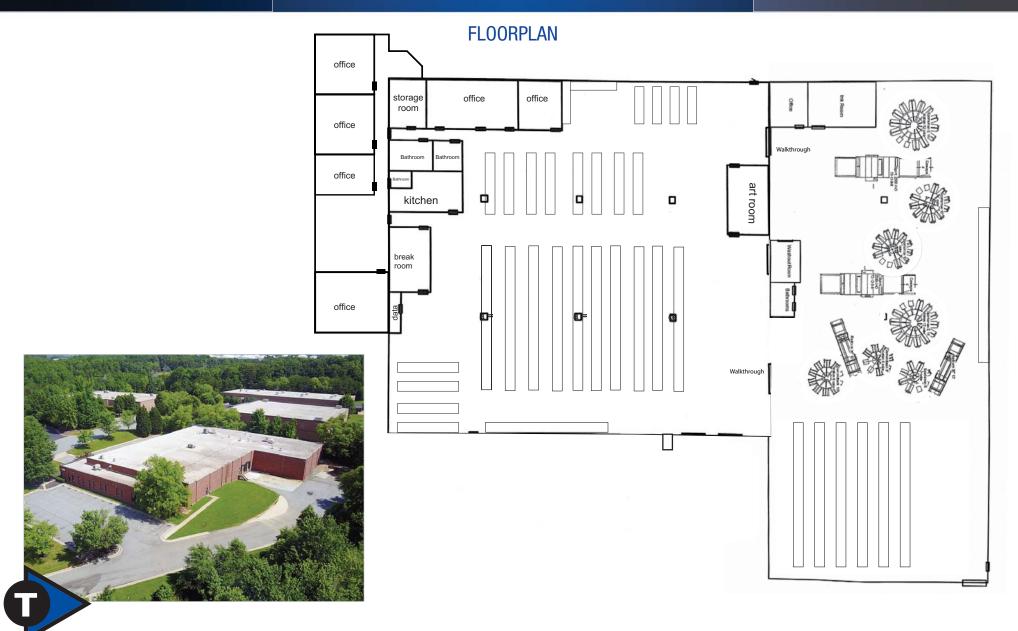

## 4300 Waterleaf Court

GREENSBORO, NC **27410** 

32,000 +/- SF (APPROXIMATELY 2,300 SF OFFICE) ON 3.9 ACRES

### Property Information / Highlights

- +/-32,000 SF (approximately 2,300 SF office) on 3.9 acres
- AT&T currently services the data/phone for the building
- Motion sensing T-5 lighting in warehouse
- Two (2) dock high doors (8'10') & one (1) drive in door (10'x12')
- Fully conditioned warehouse
- Ceiling height 14'7"-17'6"
- Year built 1990
- 47 parking spaces
- Zoning-Light Industrial (LI)