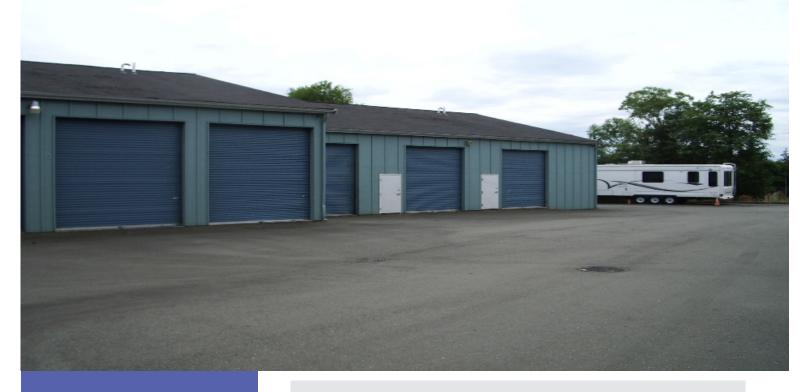

## **Industrial/Storage For Lease**

| Suite   | SF                     | Rate             | Availability    |
|---------|------------------------|------------------|-----------------|
| D 12-15 | 3,150 (Div. to 600 SF) | \$0.75/SF, Gross | 30 days' notice |

### **Features**

- Great Business Campus!
- Oversized Grade Level roll-up doors
- 14 16' Clear Height
- Office Space Available
- Vehicle storage available
- Flexible Lease terms