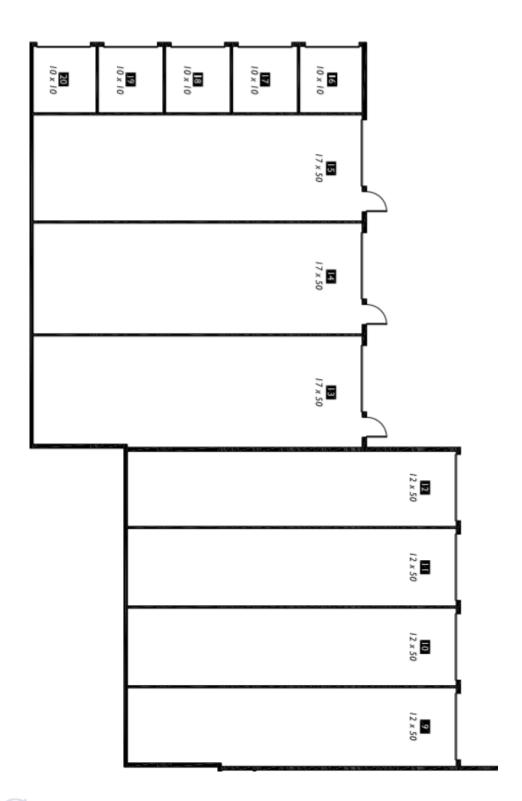

## **Industrial/Storage For Lease**

| Suite   | SF                     | Rate             | Availability    |
|---------|------------------------|------------------|-----------------|
| D 12-15 | 3,150 (Div. to 600 SF) | \$0.75/SF, Gross | 30 days' notice |