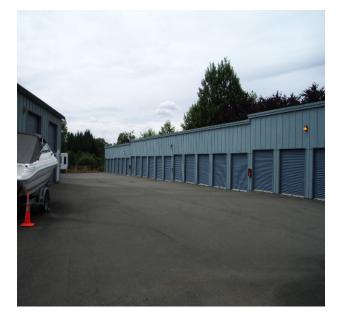

## **Industrial/Storage For Lease**

| Suite   | SF                     | Rate             | Availability    |
|---------|------------------------|------------------|-----------------|
| D 12-15 | 3,150 (Div. to 600 SF) | \$0.75/SF, Gross | 30 days' notice |

### **Features**

- Great Business Campus!
- Oversized Grade Level roll-up doors
- 14 16' Clear Height
- Office Space Available
- Vehicle storage available
- Flexible Lease terms