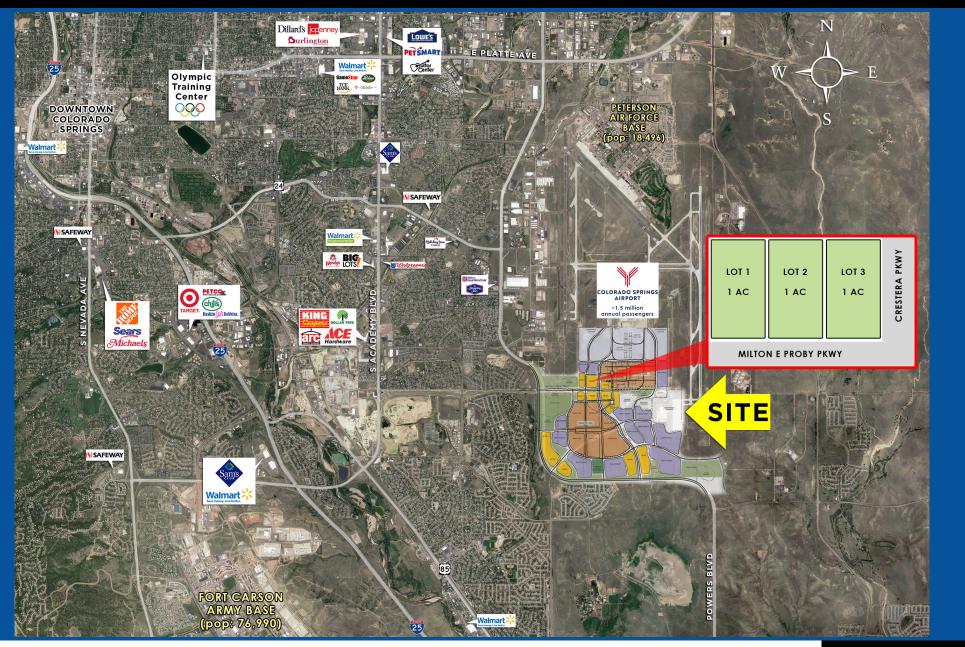

## PAD SITES AVAILABLE

Peak Innovation Park | NEC Milton E Proby Pkwy & Powers Blvd, Colorado Springs, CO

## **PROPERTY OVERVIEW:**

- New development
- Pad sites available
- Under served trade area
- 1.5 million annual passengers at **CO Springs Airport**

URBAN **FRONTIER** 