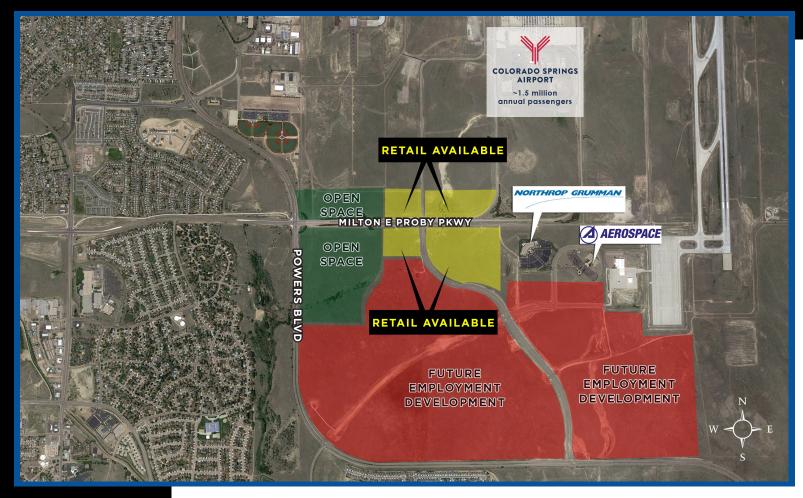

## PAD SITES AVAILABLE

Peak Innovation Park | NEC Milton E Proby Pkwy & Powers Blvd, Colorado Springs, CO

## **PROPERTY OVERVIEW:**

- New development
- Pad sites available
- Under served trade area
- 1.5 million annual passengers at **CO Springs Airport**

URBAN **FRONTIER** 