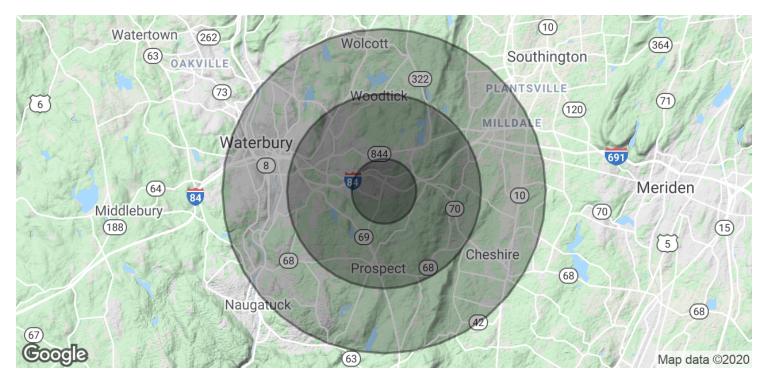

| DEMOGRAPHICS      | 1 MILE   | 3 MILES  | 5 MILES  |
|-------------------|----------|----------|----------|
| Total Households  | 2,715    | 18,323   | 53,416   |
| Total Population  | 6,536    | 45,949   | 138,488  |
| Average HH Income | \$61,058 | \$70,686 | \$66,783 |

## 400 CAPTAIN NEVILLE DRIVE | WATERBURY, CT 06705

| POPULATION           | 1 MILE | 3 MILES | 5 MILES |
|----------------------|--------|---------|---------|
| Total Population     | 6,536  | 45,949  | 138,488 |
| Average age          | 38.8   | 39.3    | 37.1    |
| Average age (Male)   | 34.7   | 36.8    | 35.6    |
| Average age (Female) | 40.4   | 40.6    | 38.1    |

| HOUSEHOLDS & INCOME | 1 MILE    | 3 MILES   | 5 MILES   |
|---------------------|-----------|-----------|-----------|
| Total households    | 2,715     | 18,323    | 53,416    |
| # of persons per HH | 2.4       | 2.5       | 2.6       |
| Average HH income   | \$61,058  | \$70,686  | \$66,783  |
| Average house value | \$213,356 | \$244,124 | \$281,090 |