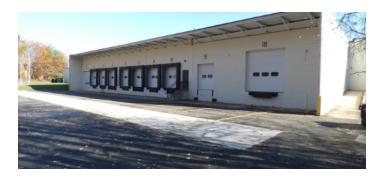

#### PROPERTY HIGHLIGHTS

- · Ten dock doors with load levelers
- 600 amp/480 volt power expandable to 1,200 amps
- 50' x 50' column spacing
- 570 parking spaces on 20 acres
- Located on the east side of Waterbury off of Exit 25A
- · Less than 1/4 mile from I-84
- Sophisticated management capable of completing tenant build-outs

# \$4.75 NNN

| BUILDING SPECIFICATIONS |                                |
|-------------------------|--------------------------------|
| Building Size           | 208,000 SF                     |
| Office Space            | 19,444 SF                      |
| Warehouse               | 82,836 SF                      |
| Ceiling Height          | 16.5 ft                        |
| Docks                   | 10                             |
| Drives                  | 3                              |
| Roof                    | Rubber Membrane -<br>Firestone |
| Column Spacing          | 50' x 50'                      |
| Year Built              | 1971                           |
| Year Last Renovated     | 1980                           |
| Drives                  | 3                              |
|                         |                                |