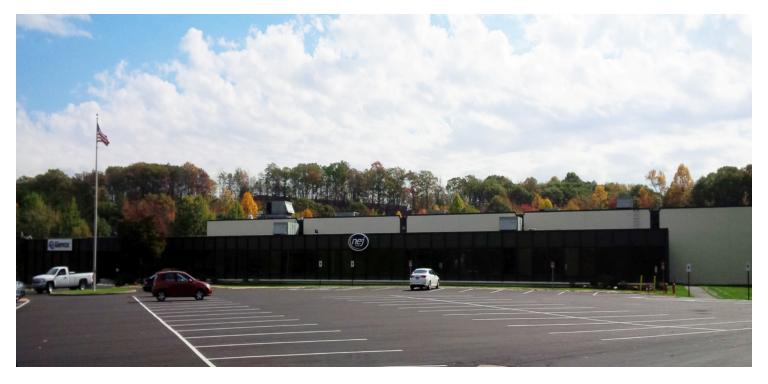

# 102,281 SF INDUSTRIAL SPACE

### 400 CAPTAIN NEVILLE DRIVE | WATERBURY, CT 06705

#### PROPERTY DESCRIPTION

Sentry Commercial is pleased to present 88,475 SF of high tech manufacturing space and 13,806 SF of open plan flex space at 400 Captain Neville Drive, Waterbury for lease.

Full 5% fee paid to procuring broker!

#### PROPERTY HIGHLIGHTS

- · Ten dock doors with load levelers
- 600 amp/480 volt power expandable to 1,200 amps
- 50' x 50' column spacing
- 570 parking spaces on 20 acres
- Located on the east side of Waterbury off of Exit 25A
- · Less than 1/4 mile from I-84
- Sophisticated management capable of completing tenant build-outs