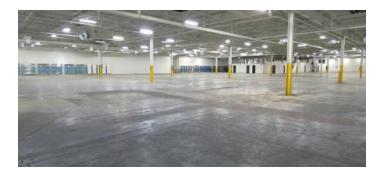

#### PROPERTY HIGHLIGHTS

- · Ten dock doors with load levelers
- 600 amp/480 volt power expandable to 1,200 amps
- 50' x 50' column spacing
- 570 parking spaces on 20 acres
- Located on the east side of Waterbury off of Exit 25A
- · Less than 1/4 mile from I-84
- Sophisticated management capable of completing tenant build-outs

# \$4.75 NNN

| BUILDING SPECIFICATIONS |                                |
|-------------------------|--------------------------------|
| Building Size           | 208,000 SF                     |
| Office Space            | 19,444 SF                      |
| Warehouse               | 82,836 SF                      |
| Ceiling Height          | 16.5 ft                        |
| Docks                   | 10                             |
| Drives                  | 3                              |
| Roof                    | Rubber Membrane -<br>Firestone |
| Column Spacing          | 50' x 50'                      |
| Year Built              | 1971                           |
| Year Last Renovated     | 1980                           |
| Drives                  | 3                              |
|                         |                                |