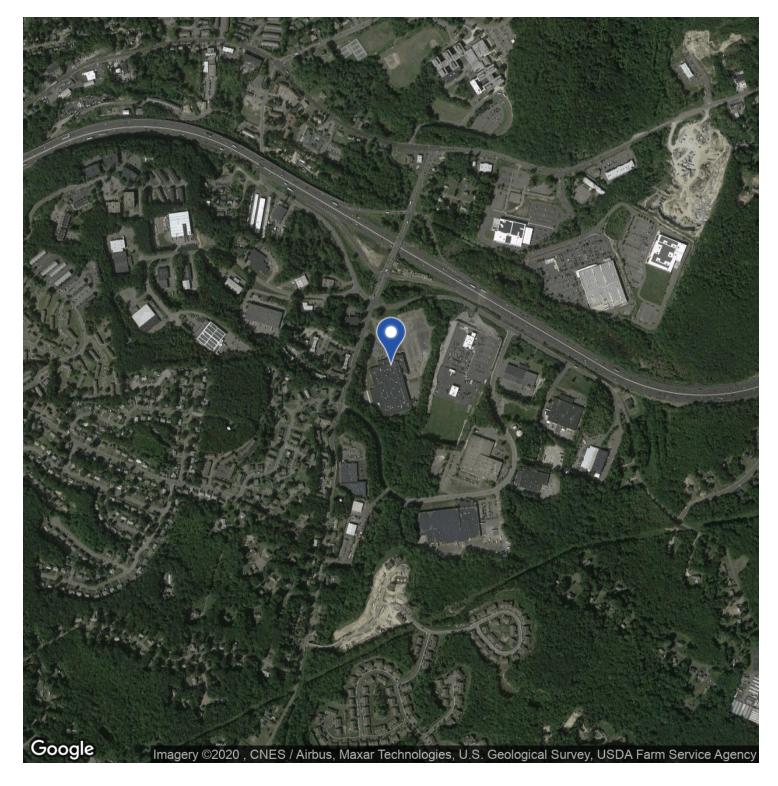

#### PROPERTY HIGHLIGHTS

- · Ten dock doors with load levelers
- 600 amp/480 volt power expandable to 1,200 amps
- 50' x 50' column spacing
- 570 parking spaces on 20 acres
- Located on the east side of Waterbury off of Exit 25A
- · Less than 1/4 mile from I-84
- Sophisticated management capable of completing tenant build-outs

#### LAND

| Lot Size | 20.5 Acres |
|----------|------------|
| Rail     | No         |
| Zoning   | IP         |

CHRIS DUCLOS 860.922.6481 chrisduclos@sentrycommercial.com NICK PINTO 860.384.4001 pinto@sentrycommercial.com