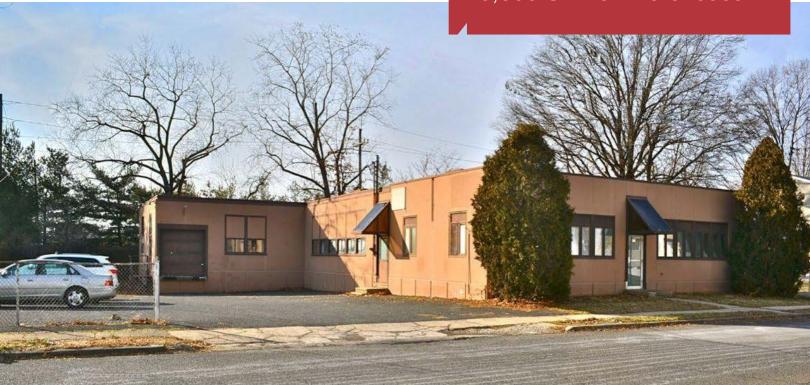

## For Sale ±5,000 SF Flex Warehouse

## 816 Hobson Street

Union, New Jersey

## **Property Features**

- ±5,000 sf building situated on .37 acre lot
- 2,000 sf office space & 3,000 sf warehouse space
- 12' clear ceiling height
- ±15 car parking + 5,300 sf side lot
- One (1) 8' x 8' loading dock
- 9 private offices plus open work space
- Gas heater in warehouse
- Zoned Business Retail
- Permitted uses include Office, Retail, Industrial, School, Child Care, Churches, etc.
- Available Immediately Call for Pricing