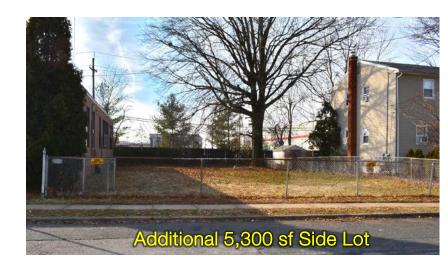

## **Property Features**

- ±5,000 sf building situated on .37 acre lot
- 2,000 sf office space & 3,000 sf warehouse space
- 12' clear ceiling height
- ±15 car parking + 5,300 sf side lot
- One (1) 8' x 8' loading dock
- 9 private offices plus open work space
- Gas heater in warehouse
- Zoned Business Retail
- Permitted uses include Office, Retail, Industrial, School, Child Care, Churches, etc.
- Available Immediately Call for Pricing