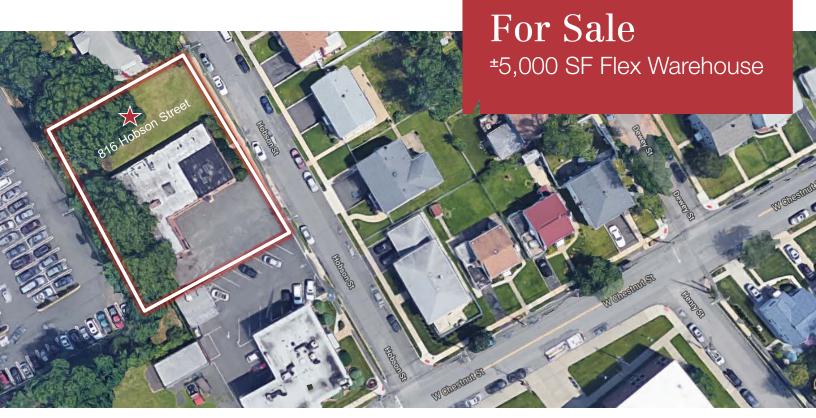

## For Sale ±5,000 SF Flex Warehouse

## 816 Hobson Street

Union, New Jersey

## **Property Features**

- ±5,000 sf building situated on .37 acre lot
- 2,000 sf office space & 3,000 sf warehouse space
- 12' clear ceiling height
- ±15 car parking + 5,300 sf side lot
- One (1) 8' x 8' loading dock
- 9 private offices plus open work space
- Gas heater in warehouse
- Zoned Business Retail
- Permitted uses include Office, Retail, Industrial, School, Child Care, Churches, etc.
- Available Immediately Call for Pricing