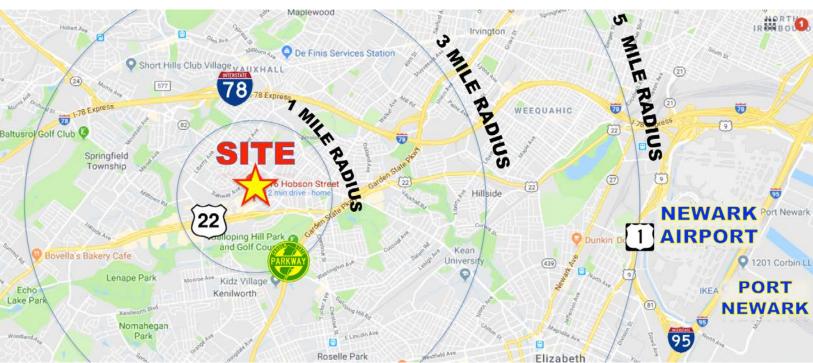

Commercial Real Estate Services, Worldwide.

## For Sale ±5,000 SF Flex Warehouse



## 816 Hobson Street

Union, New Jersey

## **Property Features**

- ±5,000 sf building situated on .37 acre lot
- 2,000 sf office space & 3,000 sf warehouse space
- 12' clear ceiling height
- ±15 car parking + 5,300 sf side lot
- One (1) 8' x 8' loading dock
- 9 private offices plus open work space
- Gas heater in warehouse
- Zoned Business Retail
- Permitted uses include Office, Retail, Industrial, School, Child Care, Churches, etc.
- Available Immediately Call for Pricing



For Further Information Contact Exclusive Broker:

Richard Goski, Vice President 732 985 3000 ext. 228 | rgoski@naidb.com

Catherine Goski, Associate 732 985 3000 ext. 227 | cgoski@naidb.com





For a video presentation go to <a href="https://youtu.be/arQW\_S4IAhQ">https://youtu.be/arQW\_S4IAhQ</a>

For Further Information Contact Exclusive Broker:

Richard Goski, Vice President 732 985 3000 ext. 228 | rgoski@naidb.com

Catherine Goski, Associate 732 985 3000 ext. 227 | cgoski@naidb.com