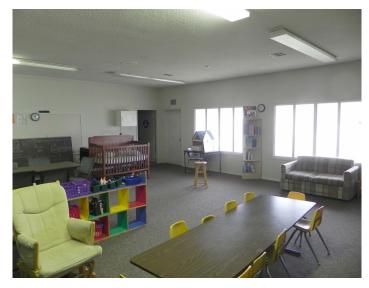

## Religious/School Facility For Lease

kiddermathews.com

±9,000 SF church/school facility

±150 sanctuary seats

Available for shared use church between 1PM and 4PM Sundays and weeknights; school available Monday – Friday

6 classrooms, office, fellowship hall, kitchen

Large area for outdoor play ground

Large on-site parking lot

Please do not disturb church

Lease Rate: Negotiable