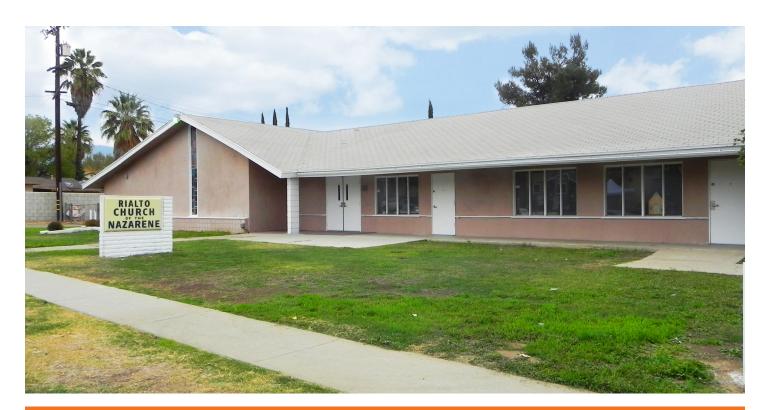

## Religious/School Facility For Lease

kiddermathews.com

±9,000 SF church/school facility

±150 sanctuary seats

Available for shared use church between 1PM and 4PM Sundays and weeknights; school available Monday – Friday

6 classrooms, office, fellowship hall, kitchen

Large area for outdoor play ground

Large on-site parking lot

Please do not disturb church

Lease Rate: Negotiable