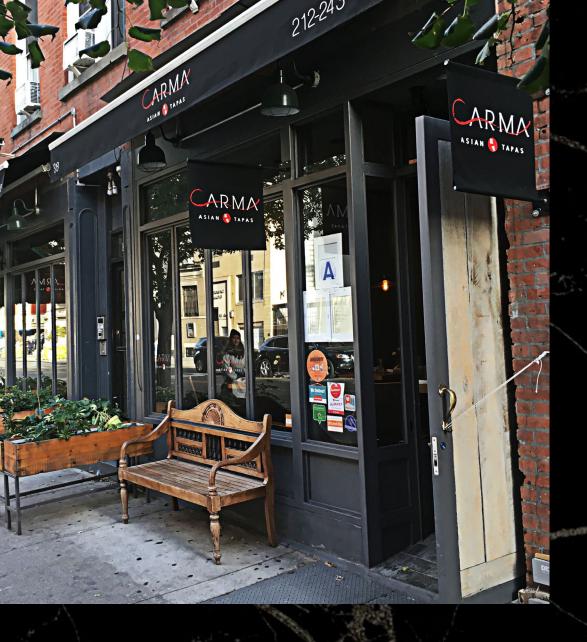

# GREENWICH VILLAGE BEAUTY with OUTDOOR PATIO



## SPACE

Ground: 1,500 SF Basement: 1,500 SF Courtyard: 1,000 SF

Frontage: 30'

# **POSSESSION**

Immediate

# SITE STATUS

Previously Carma Asian Tapas

# Fullybuilt restaurant

### **NEIGHBORS**

Market Table, Jack's Wife Freda, Prodigy Coffee, The Grey Dog, Molly's Cupcakes, Sweetgreen, Grom, Keste Pizza & Vino, Murray's Cheese, Amy's Bread, ROYCE Chocolates, Emily Pizza, Cafe Clover, Tacombi, Palma, Little Branch, John's of Bleecker, Cornelia Street Cafe, Joe's Pizza, Pasticceria Rocco, Faicco's, etc.

### COMMENTS

- In the heart of Greenwich Village
- Dense residential population with excellent co-tenancy
- Newly built restaurant space
- Full kitchen on ground floor
- Beautiful outdoor patio
- ADA restrooms



AARON GAVIOS
CHAIRMAN