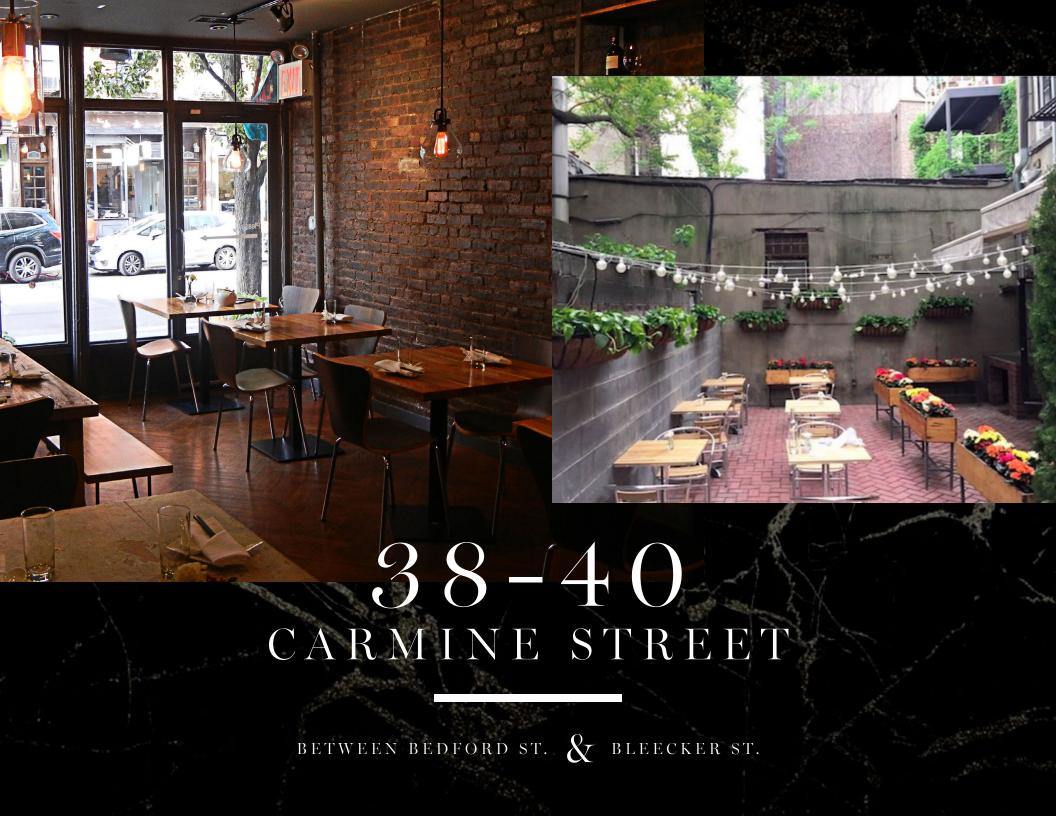

# GREENWICH VILLAGE BEAUTY with OUTDOOR PATIO

## SPACE

Ground: 1,500 SF Basement: 1,500 SF Courtyard: 1,000 SF

Frontage: 30'

### COMMENTS

- In the heart of Greenwich Village
- Dense residential population with excellent co-tenancy
- Newly built restaurant space
- Full kitchen on ground floor
- Beautiful outdoor patio
- ADA restrooms