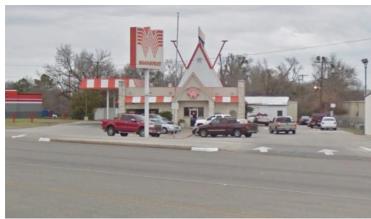

# **High Visibility Retail / Restaurant**

1919 W. Gentry Pkwy., Tyler, TX 75702

# **Features**

- Free Standing Retail/Restaurant Building
- Approx. 1,768 SF; 0.757 ac. +/-
- Built in 1984
- Former restaurant location
- Excellent site for re-development
- High visibility; Frontage on Hwy. 110 (W. Gentry Pkwy.)
- Easy access to Hwy. 69 and Loop 323
- Neighboring businesses include Tyler Beverages, Caldwell Zoo and USPS

# RESTAURANT FOR SALE

Total SF: 1,768 Total Acres: 0.757

Sales Price: \$395,000.00 Total Price