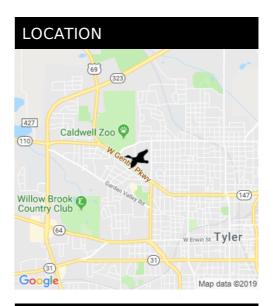

# **High Visibility Retail / Restaurant**

1919 W. Gentry Pkwy., Tyler, TX 75702

# **Features**

- Free Standing Retail/Restaurant Building
- Approx. 1,768 SF; 0.757 ac. +/-
- Built in 1984
- Former restaurant location
- Excellent site for re-development
- High visibility; Frontage on Hwy. 110 (W. Gentry Pkwy.)
- Easy access to Hwy. 69 and Loop 323
- Neighboring businesses include Tyler Beverages, Caldwell Zoo and USPS