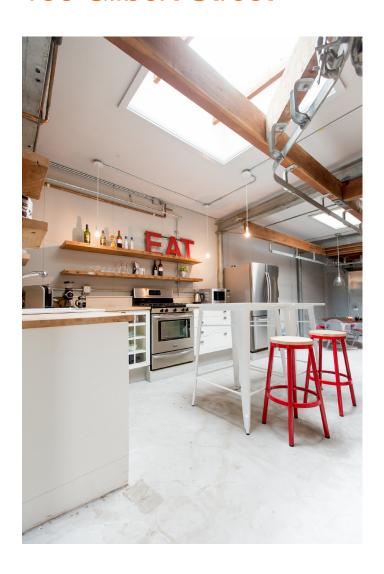

## 156 Gilbert Street

San Francisco, CA

Creative Free standing building in SOMA

±1,920 SF

Polished concrete floors

One large conference room

Two small offices/meeting rooms

Full bathroom with shower

Full kitchen with dishwasher and stove

Skylights throughout

Available - September 1, 2018

Zoned - SALI

Ownership will consider a 2-5 year deal

Rate - \$8,000 per month IG