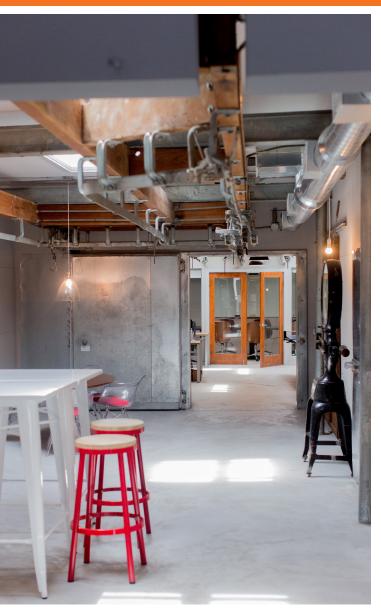

## 156 Gilbert Street

San Francisco, CA

Creative Free standing building in SOMA

±1,920 SF

Polished concrete floors

One large conference room

Two small offices/meeting rooms

Full bathroom with shower

Full kitchen with dishwasher and stove

Skylights throughout

Available - September 1, 2018

Zoned - SALI

Ownership will consider a 2-5 year deal

Rate - \$8,000 per month IG