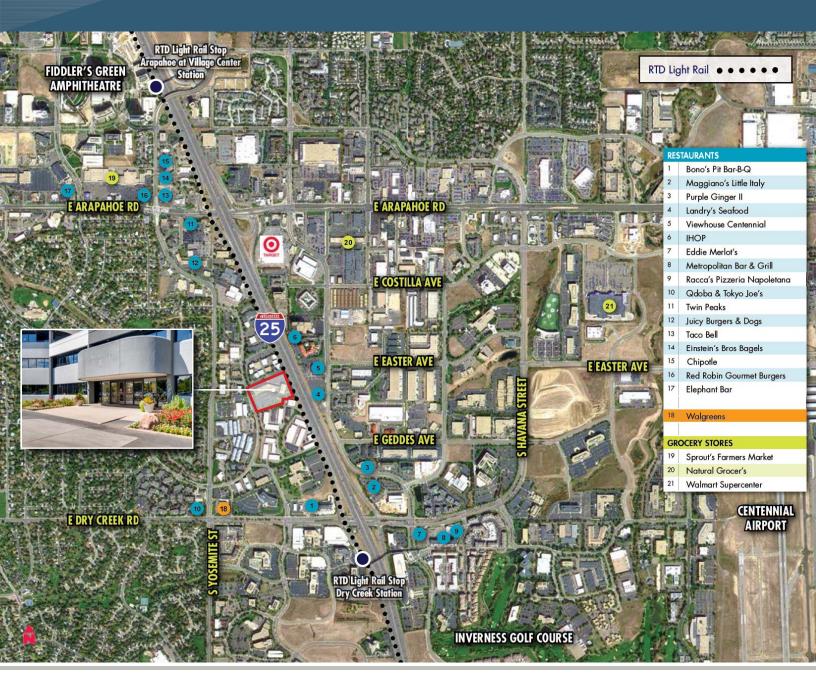

mmediate access to S. Yosemite Street, Arapahoe Road, Dry Creek & -25!

On-site conference room

On-site fitness facility with showers & lockers

### PREMIUM SOUTHEAST LOCATION