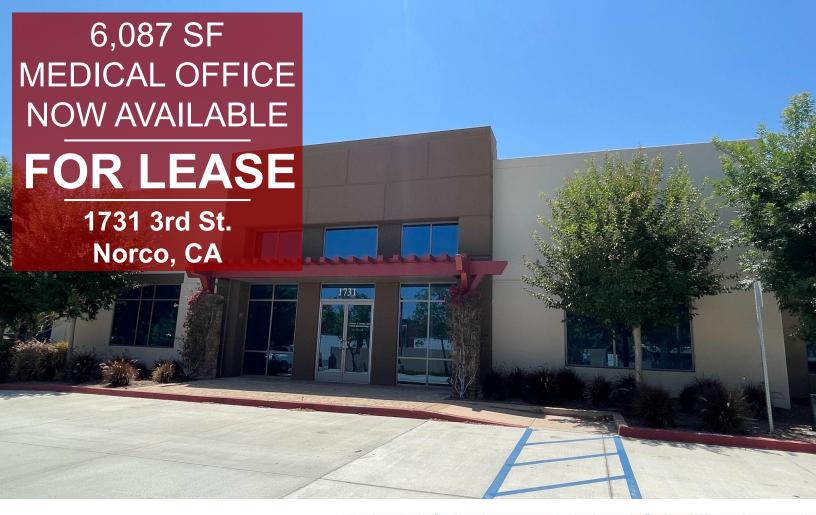

## **PROPERTY HIGHLIGHTS:**

- Competitive \$ 1.95 PSF NNN lease rate
  - Convenient Norco location
- Medical and general office uses permitted
- Professionally managed office setting
- Efficient floor plan
- Highly upgraded medical improvements
- Ample parking
- Great ingress/egress
- Conveniently located off 15 Fwy.
- Easy access from Corona, Eastvale Riverside, and Rancho Cucamonga
- Beautiful landscaping
- Space from 3,000 6,087 SF available
- Flexible lease terms available

## **Exterior Photos**

FOR MORE INFO
OR TO TOUR:

Justin Hugron, CCIM 714.642.7690 justin@ashwillassociates.com DRE# 02069980 Corp.DRE# 01291393